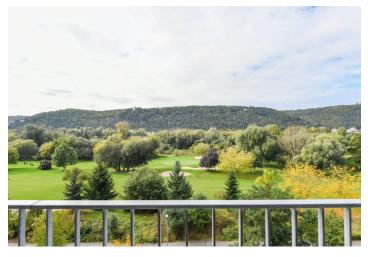

The apartment includes a living room with a fully fitted open kitchen, a bedroom with a built-in wardrobe, a large bathroom with a bathtub, a walk-in shower and a toilet, and an entrance hall with a built-in wardrobe and storage space. Both rooms have access to the **terrace**.

**Heat recovery ventilation**, large format tile floors throughout, underfloor heating in the bathroom, pleated blinds, dishwasher, induction cooktop, American type fridge, wine fridge, storage space on the terrace. Bike and pram storage room plus a lobby with a sitting area in the building. A **garage parking** space is included. Monthly deposit for service charges, water and heating: CZK 3,500. Electricity is billed separately.