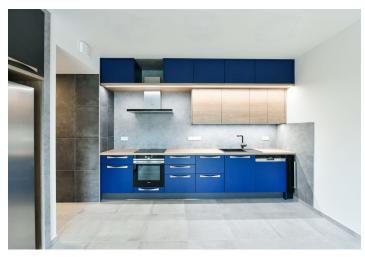

The apartment includes a living room with a fully fitted open kitchen, a bedroom with a built-in wardrobe, a large bathroom with a bathtub, a walk-in shower and a toilet, and an entrance hall with a built-in wardrobe and storage space. Both rooms have access to the **terrace**.

**Heat recovery ventilation**, large format tile floors throughout, underfloor heating in the bathroom, pleated blinds, dishwasher, induction cooktop, American type fridge, wine fridge, storage space on the terrace. Bike and pram storage room plus a lobby with a sitting area in the building. A **garage parking** space is included. Monthly deposit for service charges, water and heating: CZK 3,500. Electricity is billed separately.