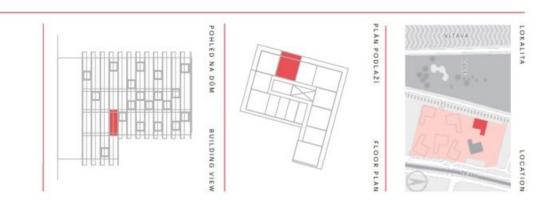

### Apartment One-bedroom (2+kk)

66.3 m², Prague 4, Modřany, Mezi Vodami

# NADZEMNÍ PODLAŽÍ \* FLOOR PODLAHOVA PEOCHA M<sup>2</sup> • APT TVP . TYPE ZAHÁLKA

2+KK -

| 82,5m <sup>2</sup>  | plocha bytu celkem = apart. area total  |
|---------------------|-----------------------------------------|
| 16,2 m <sup>2</sup> | balkon * balcony                        |
| 66,3 m <sup>3</sup> | podlahová plocha = apartment area       |
| 5 m <sup>2</sup>    | svislé konstrukce « vertical structures |
| 60,9 m <sup>2</sup> | obytná plocha = living area             |
| 6,3 m <sup>2</sup>  | koupelna = bathroom                     |
| 31,9 m <sup>2</sup> | obývací pokoj + kk + living room + kc   |
| 16,1 m <sup>2</sup> | ložnice • bedroom                       |
| 6,6 m <sup>2</sup>  | předsiň = entrance                      |