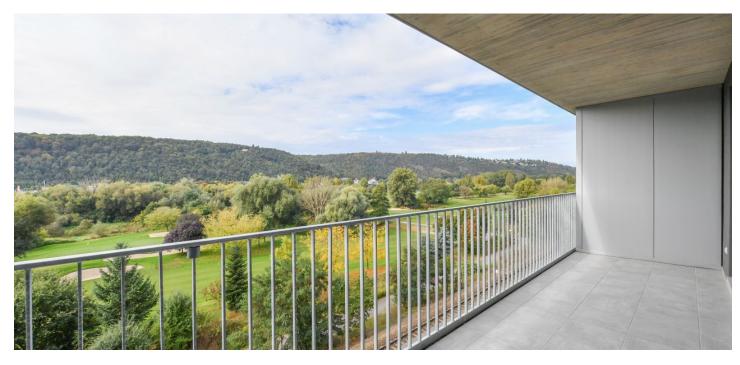

The apartment includes a living room with a fully fitted open kitchen, a bedroom with a built-in wardrobe, a large bathroom with a bathtub, a walk-in shower and a toilet, and an entrance hall with a built-in wardrobe and storage space. Both rooms have access to the **terrace**.

**Heat recovery ventilation**, large format tile floors throughout, underfloor heating in the bathroom, pleated blinds, dishwasher, induction cooktop, American type fridge, wine fridge, storage space on the terrace. Bike and pram storage room plus a lobby with a sitting area in the building. A **garage parking** space is included. Monthly deposit for service charges, water and heating: CZK 3,500. Electricity is billed separately.