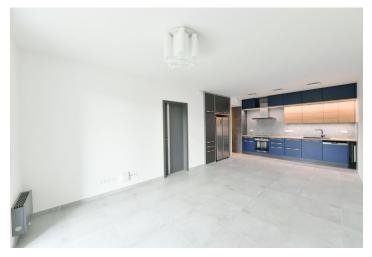

The apartment includes a living room with a fully fitted open kitchen, a bedroom with a built-in wardrobe, a large bathroom with a bathtub, a walk-in shower and a toilet, and an entrance hall with a built-in wardrobe and storage space. Both rooms have access to the **terrace**.

**Heat recovery ventilation**, large format tile floors throughout, underfloor heating in the bathroom, pleated blinds, dishwasher, induction cooktop, American type fridge, wine fridge, storage space on the terrace. Bike and pram storage room plus a lobby with a sitting area in the building. A **garage parking** space is included. Monthly deposit for service charges, water and heating: CZK 3,500. Electricity is billed separately.