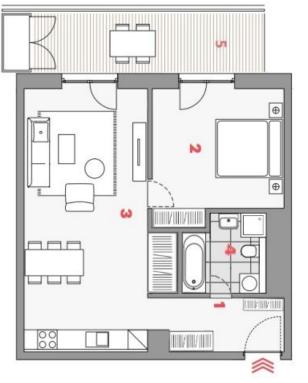

# NADZEMNÍ PODLAŽÍ \* FLOOR PODLAHOVA PEOCHA M<sup>2</sup> • APT TVP . TYPE ZAHÁLKA

2+KK -

| 82,5m <sup>2</sup>  | plocha bytu celkem = apart. area total  |
|---------------------|-----------------------------------------|
| 16,2 m <sup>2</sup> | balkon * balcony                        |
| 66,3 m <sup>3</sup> | podlahová plocha = apartment area       |
| 5 m <sup>2</sup>    | svislé konstrukce « vertical structures |
| 60,9 m <sup>2</sup> | obytná plocha = living area             |
| 6,3 m <sup>2</sup>  | koupelna = bathroom                     |
| 31,9 m <sup>2</sup> | obývací pokoj + kk + living room + kc   |
| 16,1 m <sup>2</sup> | ložnice • bedroom                       |
| 6,6 m <sup>2</sup>  | předsiň = entrance                      |