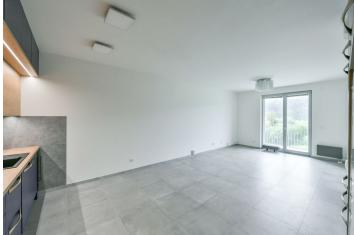

The apartment includes a living room with a fully fitted open kitchen, a bedroom with a built-in wardrobe, a large bathroom with a bathtub, a walk-in shower and a toilet, and an entrance hall with a built-in wardrobe and storage space. Both rooms have access to the **terrace**.

**Heat recovery ventilation**, large format tile floors throughout, underfloor heating in the bathroom, pleated blinds, dishwasher, induction cooktop, American type fridge, wine fridge, storage space on the terrace. Bike and pram storage room plus a lobby with a sitting area in the building. A **garage parking** space is included. Monthly deposit for service charges, water and heating: CZK 3,500. Electricity is billed separately.