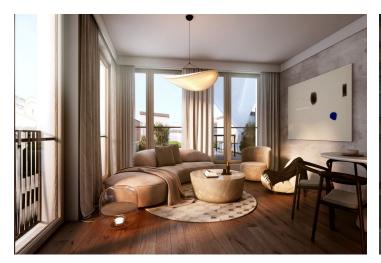

The layout consists of a living room with a preparation for a kitchen, a bedroom, a bathroom with a toilet, separate guest toilet, and an entrance hall.

The project was designed by the **renowned Znamení Čtyř - Architekti studio.** The new five-story building will be covered with **greenery**, and a **landscaped atrium** will be created in the complex's center. The interior is illuminated by large-format windows with aluminum or wooden frames and the standard of equipment is offered in two options. There is a possibility to buy **a parking space**.