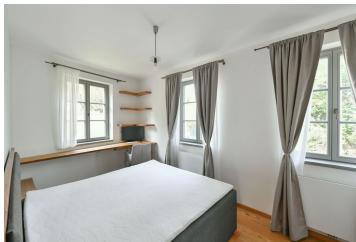

The interior includes two separate bedrooms, a living room with a dining area and a fully fitted open plan kitchen, a bathroom (bathtub, double sink, underfloor heating), a separate toilet, and an entrance hall.

Heat recovery ventilation, hardwood floors, tiles, built-in wardrobes and storage, central heating, washing machine, dishwasher, induction cooktop, video entry phone, storage room on the same floor, chip entry to the building. A garage parking space is included. Monthly deposit for service charges, water and heating: CZK 4,000. Electricity is billed separately (transfer to the tenant).