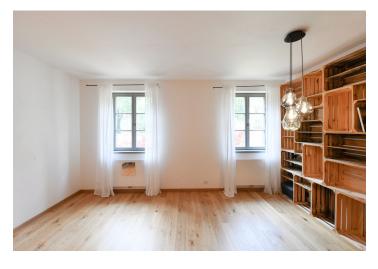

The interior includes two separate bedrooms, a living room with a dining area and a fully fitted open plan kitchen, a bathroom (bathtub, double sink, underfloor heating), a separate toilet, and an entrance hall.

Heat recovery ventilation, hardwood floors, tiles, built-in wardrobes and storage, central heating, washing machine, dishwasher, induction cooktop, video entry phone, storage room on the same floor, chip entry to the building. A garage parking space is included. Monthly deposit for service charges, water and heating: CZK 4,000. Electricity is billed separately (transfer to the tenant).