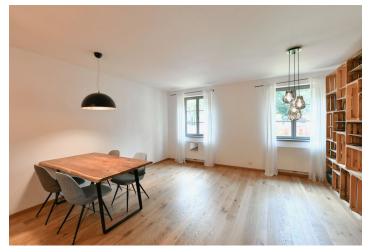

The interior includes two separate bedrooms, a living room with a dining area and a fully fitted open plan kitchen, a bathroom (bathtub, double sink, underfloor heating), a separate toilet, and an entrance hall.

Heat recovery ventilation, hardwood floors, tiles, built-in wardrobes and storage, central heating, washing machine, dishwasher, induction cooktop, video entry phone, storage room on the same floor, chip entry to the building. A garage parking space is included. Monthly deposit for service charges, water and heating: CZK 4,000. Electricity is billed separately (transfer to the tenant).