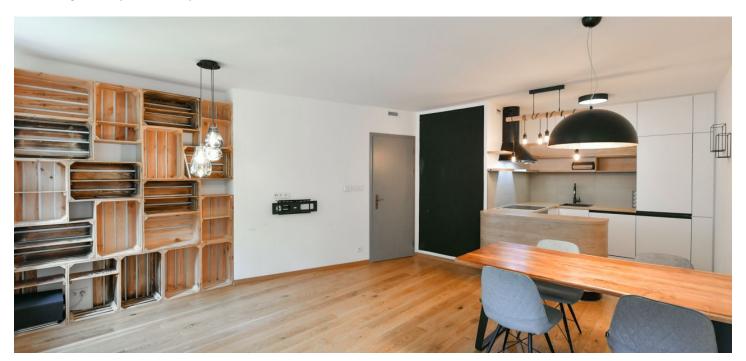

## Rented

This is a contemporary semi furnished 2-bedroom apartment on the first floor of the gated Hendlův dvůr Residence. The former homestead from the mid 16th century that has undergone a meticulous renovation is situated in a quiet green residential area on the edge of the highly sought after Hanspaulka neighborhood bordering the Šárka Valley. Location with quick access to the city center and amenities, bus connections to Bořislavka and Hradčanská metro, convenient to the airport and international schools, and moments from Juliska sports stadium.

The interior includes two separate bedrooms, a living room with a dining area and a fully fitted open plan kitchen, a bathroom (bathtub, double sink, underfloor heating), a separate toilet, and an entrance hall.

Heat recovery ventilation, hardwood floors, tiles, built-in wardrobes and storage, central heating, washing machine, dishwasher, induction cooktop, video entry phone, storage room on the same floor, chip entry to the building. A garage parking space is included. Monthly deposit for service charges, water and heating: CZK 4,000. Electricity is billed separately (transfer to the tenant).