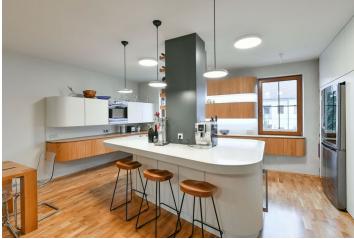

The lower floor of the apartment features a living room with a dining area and a fully fitted custom-made kitchen, a bedroom/study with a built-in wardrobe, a bathroom with a bathtub, toilet, and underfloor heating, and an entrance hall with a built-in wardrobe. The upper floor includes a **gallery** and a bedroom with access to the **terrace** and green views, two children's bedrooms with multiple custom-made built-in wardrobes and furniture, and a shower bathroom with a toilet.

**Direct access to Hvězda Park (residents only), hardwood parquet floors**, tiles, built-in wardrobes and storage, awning, gas boiler, dishwasher, induction cooktop, American type fridge with an ice maker, wine fridge, **cellar**. A **garage**, a **parking space** in front of the garage, plus an **outdoor parking space** are available.