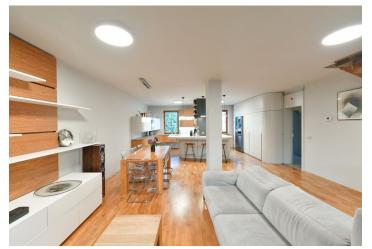

The lower floor of the apartment features a living room with a dining area and a fully fitted custom-made kitchen, a bedroom/study with a built-in wardrobe, a bathroom with a bathtub, toilet, and underfloor heating, and an entrance hall with a built-in wardrobe. The upper floor includes a **gallery** and a bedroom with access to the **terrace** and green views, two children's bedrooms with multiple custom-made built-in wardrobes and furniture, and a shower bathroom with a toilet.

**Direct access to Hvězda Park (residents only), hardwood parquet floors**, tiles, built-in wardrobes and storage, awning, gas boiler, dishwasher, induction cooktop, American type fridge with an ice maker, wine fridge, **cellar**. A **garage**, a **parking space** in front of the garage, plus an **outdoor parking space** are available.