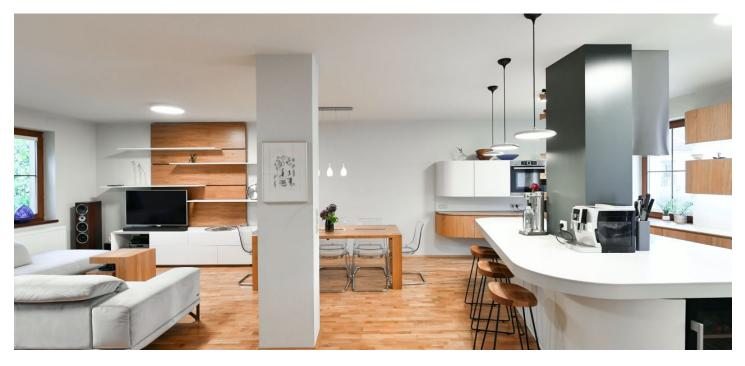

The lower floor of the apartment features a living room with a dining area and a fully fitted custom-made kitchen, a bedroom/study with a built-in wardrobe, a bathroom with a bathtub, toilet, and underfloor heating, and an entrance hall with a built-in wardrobe. The upper floor includes a **gallery** and a bedroom with access to the **terrace** and green views, two children's bedrooms with multiple custom-made built-in wardrobes and furniture, and a shower bathroom with a toilet.

**Direct access to Hvězda Park (residents only), hardwood parquet floors**, tiles, built-in wardrobes and storage, awning, gas boiler, dishwasher, induction cooktop, American type fridge with an ice maker, wine fridge, **cellar**. A **garage**, a **parking space** in front of the garage, plus an **outdoor parking space** are available.