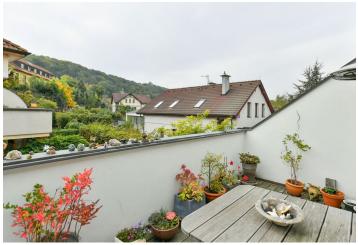

\* Size of the unit according to the Housing Act. The area consists of the sum total of the internal area of every room. This semi-furnished split-level apartment with 2 bathrooms and an 11 sq. m. terrace with beautiful green views of Hvězda Park is on the 1st floor of a gated residential project with parking. Set in a quiet green neighborhood near Liboc Pond, within easy reach of the Hvězda and Ladronka forest parks, and the verdant valley of Divoká Šárka. Conveniently located for the international schools in Prague 5 and 6 as well as the airport, 150 m from a bus stop with connections to the Petřiny and Dejvická metro stations.