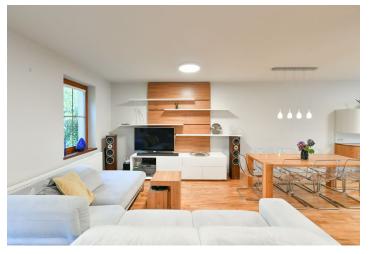

The lower floor of the apartment features a living room with a dining area and a fully fitted custom-made kitchen, a bedroom/study with a built-in wardrobe, a bathroom with a bathtub, toilet, and underfloor heating, and an entrance hall with a built-in wardrobe. The upper floor includes a **gallery** and a bedroom with access to the **terrace** and green views, two children's bedrooms with multiple custom-made built-in wardrobes and furniture, and a shower bathroom with a toilet.

**Direct access to Hvězda Park (residents only), hardwood parquet floors**, tiles, built-in wardrobes and storage, awning, gas boiler, dishwasher, induction cooktop, American type fridge with an ice maker, wine fridge, **cellar**. A **garage**, a **parking space** in front of the garage, plus an **outdoor parking space** are available.