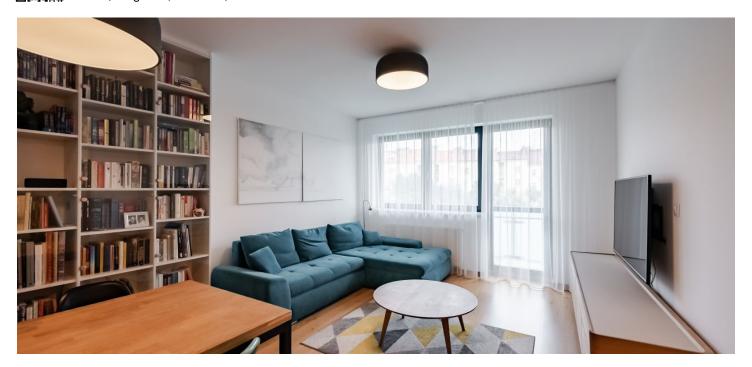

The interior of the 2nd floor apartment consists of a living room with a kitchen, dining room, and **balcony**, 3 bedrooms, a bathroom, a separate toilet, a hallway, a foyer, and a closet.

Facilities include **wooden Euro windows** with exterior electric blinds, three-layer **wooden floors**, large-format tiles, and veneered security class 3 fireproof entrance doors. The kitchen is fully equipped. Heating is provided by the central gas boiler. Residents of the building with only 23 residential units can use the **bike shed and the pram room**, and the purchase price includes a **cellar** and **a garage parking space** accessible conveniently from the **barrier-free elevator**.

Interior 91.48 m², balcony 6 m².

In addition to regular property viewings, we also offer real-time video viewings via WhatsApp, FaceTime, Messenger, Skype, and other apps.