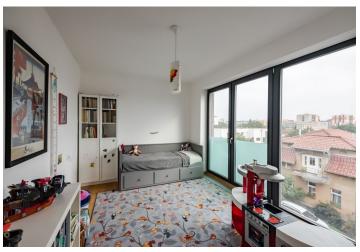

The interior of the 2nd floor apartment consists of a living room with a kitchen, dining room, and **balcony**, 3 bedrooms, a bathroom, a separate toilet, a hallway, a foyer, and a closet.

Facilities include **wooden Euro windows** with exterior electric blinds, three-layer **wooden floors**, large-format tiles, and veneered security class 3 fireproof entrance doors. The kitchen is fully equipped. Heating is provided by the central gas boiler. Residents of the building with only 23 residential units can use the **bike shed and the pram room**, and the purchase price includes a **cellar** and **a garage parking space** accessible conveniently from the **barrier-free elevator**.