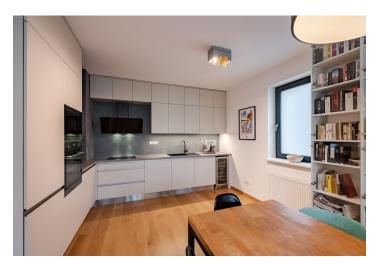

The interior of the 2nd floor apartment consists of a living room with a kitchen, dining room, and **balcony**, 3 bedrooms, a bathroom, a separate toilet, a hallway, a foyer, and a closet.

Facilities include **wooden Euro windows** with exterior electric blinds, three-layer **wooden floors**, large-format tiles, and veneered security class 3 fireproof entrance doors. The kitchen is fully equipped. Heating is provided by the central gas boiler. Residents of the building with only 23 residential units can use the **bike shed and the pram room**, and the purchase price includes a **cellar** and **a garage parking space** accessible conveniently from the **barrier-free elevator**.