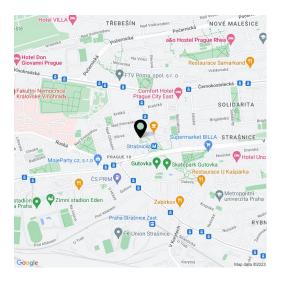

\* Area of the unit according to the Civil Code. The area consists of the sum total area of the entire unit bounded by perimeter walls.

This apartment with a balcony and a garage parking space is part of the boutique Vila Mrštíkova residential project, which was built in 2018 by a park in a quiet green residential area less than 150 meters from the Strašnická metro station and a short walk from the sports complex in Gutovka Park.

A perfect location just a 2-minute walk from the Strašnická tram stop and metro station, and 4 minutes from **Gutovka Park** with a wide range of activities for children and adults. It is close to a kindergarten and elementary school, a high school, and the Metropolitan University. There are shops, cafes, restaurants, banks, and all other services in the immediate vicinity.