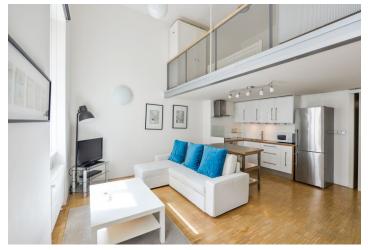

## Rented

This is a furnished 1-bedroom split-level apartment with parking and a nicely designed bathroom, on the second floor of a refurbished traditional building with a lift. Conveniently located in the popular Vinohrady residential neighborhood a few min. walk from the city center, the Riegrovy sady park and Wenceslas Square, moments from the Muzeum, Náměstí Míru and I.P.Pavlova metro stations with multiple tram links and a wide range of amenities in the immediate vicinity.

The interior features and entrance hall with a built-in wardrobe, a living room with a fully fitted open plan kitchen, a separate toilet, plus a gallery with an open bedroom and an en-suite bathroom with a glass wall looking down to the apartment entrance.

Hardwood floors, tiles, new wooden windows, security entry door, central heating, microwave oven, TV, cellar. An on-site garage parking space is included. Monthly deposit for service charges, water and heating: CZK 3,660. Electricity will be transferred to the tenant.