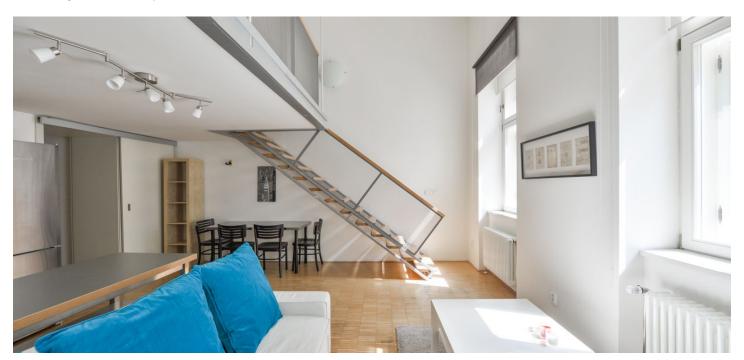

## Rented

This is a furnished 1-bedroom split-level apartment with parking and a nicely designed bathroom, on the second floor of a refurbished traditional building with a lift. Conveniently located in the popular Vinohrady residential neighborhood a few min. walk from the city center, the Riegrovy sady park and Wenceslas Square, moments from the Muzeum, Náměstí Míru and I.P.Pavlova metro stations with multiple tram links and a wide range of amenities in the immediate vicinity.

The interior features and entrance hall with a built-in wardrobe, a living room with a fully fitted open plan kitchen, a separate toilet, plus a gallery with an open bedroom and an en-suite bathroom with a glass wall looking down to the apartment entrance.

Hardwood floors, tiles, new wooden windows, security entry door, central heating, microwave oven, TV, cellar. An on-site garage parking space is included. Monthly deposit for service charges, water and heating: CZK 3,660. Electricity will be transferred to the tenant.