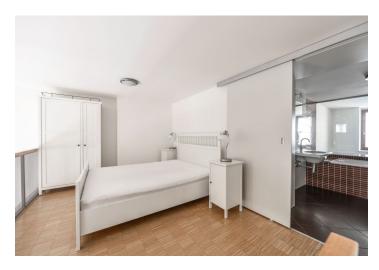

The interior features and entrance hall with a built-in wardrobe, a living room with a fully fitted open plan kitchen, a separate toilet, plus a gallery with an open bedroom and an en-suite bathroom with a glass wall looking down to the apartment entrance.