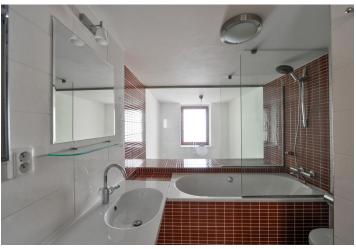

The interior features and entrance hall with a built-in wardrobe, a living room with a fully fitted open plan kitchen, a separate toilet, plus a gallery with an open bedroom and an en-suite bathroom with a glass wall looking down to the apartment entrance.

Hardwood floors, tiles, new wooden windows, security entry door, central heating, microwave oven, TV, cellar. An on-site garage parking space is included. Monthly deposit for service charges, water and heating: CZK 3,660. Electricity will be transferred to the tenant.