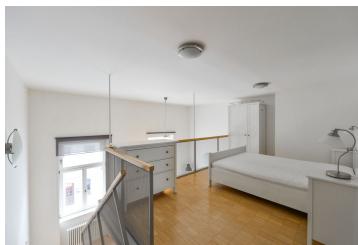

The interior features and entrance hall with a built-in wardrobe, a living room with a fully fitted open plan kitchen, a separate toilet, plus a gallery with an open bedroom and an en-suite bathroom with a glass wall looking down to the apartment entrance.