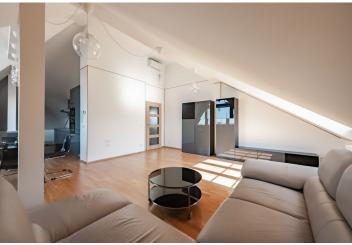

## Rented

This spacious quiet 2-bedroom apartment, created in 2011 by a loft conversion, is on the topmost 6th floor in an architecturally interesting corner brick building with a nice courtyard, in a popular part of Holešovice, a former port and industrial district, which in recent decades has been transformed into a modern residential area with a complete infrastructure, while at the same time preserving its unique genius loci. Located on a one-way street a few steps from the Ortenovo Náměstí Square with a park, a playground, a tram stop, and rich amenities. The Nádraží Holešovice metro station is a 10-minute walk or a 1-minute tram ride away. The DOX Center for Contemporary Art is on the same street, and the La Fabrika Theater and Vnitroblock Creative Center are close by.

The bright interior features a generously designed sunny living room connected to a fully fitted kitchen, 2 bedrooms, a bathroom (bathtub, walkin shower, toilet), a utility room with a guest toilet, a large hall, a storage room, and an entrance hall (on a lower floor than the rest of the apartment).

**Air-conditioning**, high ceilings, **wooden** floating floors, tiles, built-in wardrobes, gas boiler, washing machine, dishwasher, brick **cellar**, chip entry to the building. Monthly deposit for service charges and utilities is billed separately.