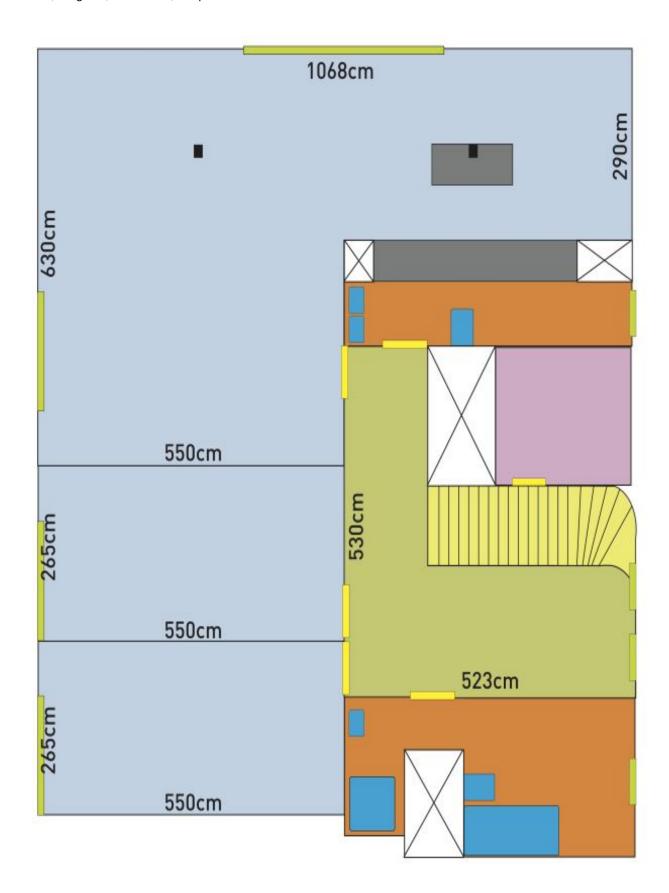

The bright interior features a generously designed sunny living room connected to a fully fitted kitchen, 2 bedrooms, a bathroom (bathtub, walkin shower, toilet), a utility room with a guest toilet, a large hall, a storage room, and an entrance hall (on a lower floor than the rest of the apartment).

**Air-conditioning**, high ceilings, **wooden** floating floors, tiles, built-in wardrobes, gas boiler, washing machine, dishwasher, brick **cellar**, chip entry to the building. Monthly deposit for service charges and utilities is billed separately.