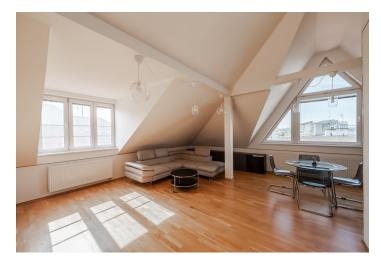

## Rented

This spacious quiet 2-bedroom apartment, created in 2011 by a loft conversion, is on the topmost 6th floor in an architecturally interesting corner brick building with a nice courtyard, in a popular part of Holešovice, a former port and industrial district, which in recent decades has been transformed into a modern residential area with a complete infrastructure, while at the same time preserving its unique genius loci. Located on a one-way street a few steps from the Ortenovo Náměstí Square with a park, a playground, a tram stop, and rich amenities. The Nádraží Holešovice metro station is a 10-minute walk or a 1-minute tram ride away. The DOX Center for Contemporary Art is on the same street, and the La Fabrika Theater and Vnitroblock Creative Center are close by.

The bright interior features a generously designed sunny living room connected to a fully fitted kitchen, 2 bedrooms, a bathroom (bathtub, walkin shower, toilet), a utility room with a guest toilet, a large hall, a storage room, and an entrance hall (on a lower floor than the rest of the apartment).

**Air-conditioning**, high ceilings, **wooden** floating floors, tiles, built-in wardrobes, gas boiler, washing machine, dishwasher, brick **cellar**, chip entry to the building. Monthly deposit for service charges and utilities is billed separately.