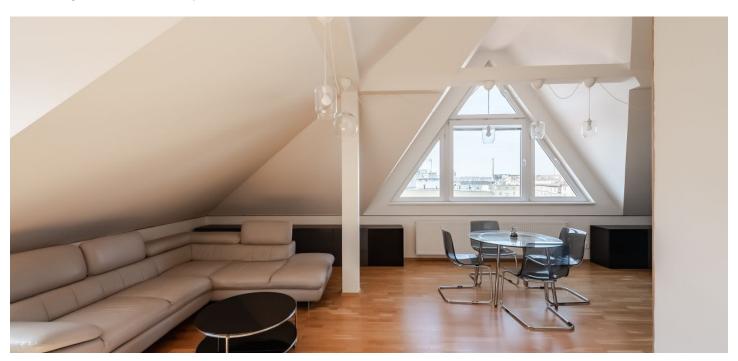

## Rented

This spacious quiet 2-bedroom apartment, created in 2011 by a loft conversion, is on the topmost 6th floor in an architecturally interesting corner brick building with a nice courtyard, in a popular part of Holešovice, a former port and industrial district, which in recent decades has been transformed into a modern residential area with a complete infrastructure, while at the same time preserving its unique genius loci. Located on a one-way street a few steps from the Ortenovo Náměstí Square with a park, a playground, a tram stop, and rich amenities. The Nádraží Holešovice metro station is a 10-minute walk or a 1-minute tram ride away. The DOX Center for Contemporary Art is on the same street, and the La Fabrika Theater and Vnitroblock Creative Center are close by.

The bright interior features a generously designed sunny living room connected to a fully fitted kitchen, 2 bedrooms, a bathroom (bathtub, walkin shower, toilet), a utility room with a guest toilet, a large hall, a storage room, and an entrance hall (on a lower floor than the rest of the apartment).

**Air-conditioning**, high ceilings, **wooden** floating floors, tiles, built-in wardrobes, gas boiler, washing machine, dishwasher, brick **cellar**, chip entry to the building. Monthly deposit for service charges and utilities is billed separately.