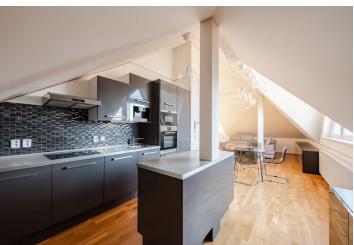

The bright interior features a generously designed sunny living room connected to a fully fitted kitchen, 2 bedrooms, a bathroom (bathtub, walkin shower, toilet), a utility room with a guest toilet, a large hall, a storage room, and an entrance hall (on a lower floor than the rest of the apartment).

**Air-conditioning**, high ceilings, **wooden** floating floors, tiles, built-in wardrobes, gas boiler, washing machine, dishwasher, brick **cellar**, chip entry to the building. Monthly deposit for service charges and utilities is billed separately.