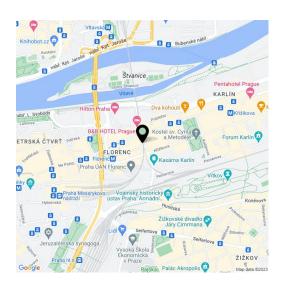

\* Area of the unit according to the Civil Code. The area consists of the sum total area of the entire unit bounded by perimeter walls.

This brand new air-conditioned split-level apartment with a gallery, on the topmost 5th floor of a well-maintained corner apartment building steps from the border between Karlín and New Town, in a district with an industrial past and contemporary freshness, is located within walking distance of the Hilton hotel and business center on the Rohanské Embankment. The neighborhood has a complete infrastructure, which will grow to include new cafes, shops, and green areas after the reconstruction of the Negrelli Viaduct. The popular location is easily accessible from the center by public transport and on foot. A tram stop and the Florenc metro station and Bus Terminal are only a few steps away. After the reconstruction of the Negrelli Viaduct, there will be a park and cafés with front gardens, galleries, and shops. The area already has complete amenities, a bike path along the VItava River and a nearby Marina Golf Club, and the large park on Vítkov Hill is within walking distance.