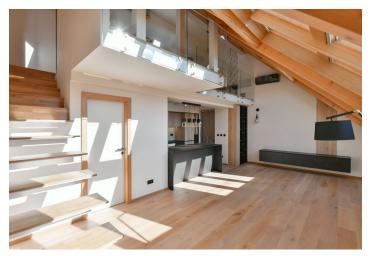

The lower level of the apartment features a living room with a fully fitted open plan kitchen, a shower room with a toilet, and an entrance hall with a built-in wardrobe. The upper floor offers an open **gallery** suitable for a study, plus a bedroom with a built-in wardrobe.

**Air-conditioning**, **heat recovery ventilation**, **hardwood floors**, tiles, electric heating, underfloor heating on the lower level, washing machine, dishwasher, induction cooktop, skylight shade foils. The apartment can be furnished at a higher rent.