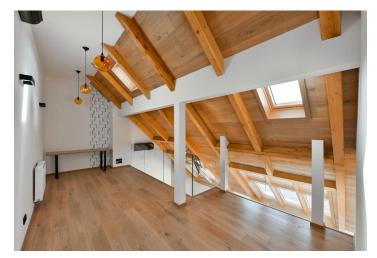

The lower level of the apartment features a living room with a fully fitted open plan kitchen, a shower room with a toilet, and an entrance hall with a built-in wardrobe. The upper floor offers an open **gallery** suitable for a study, plus a bedroom with a built-in wardrobe.

**Air-conditioning**, **heat recovery ventilation**, **hardwood floors**, tiles, electric heating, underfloor heating on the lower level, washing machine, dishwasher, induction cooktop, skylight shade foils. The apartment can be furnished at a higher rent.