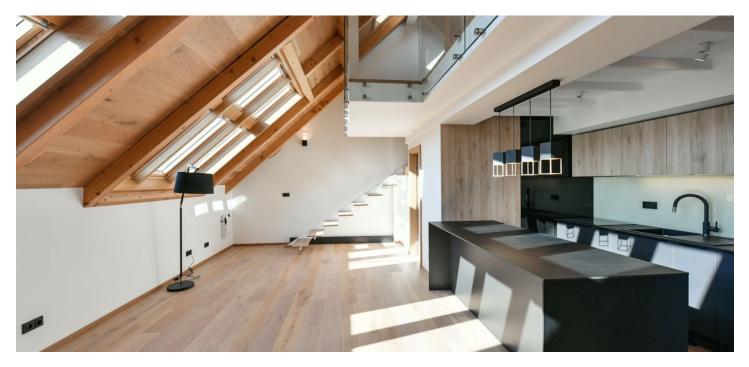

\* Area of the unit according to the Civil Code. The area consists of the sum total area of the entire unit bounded by perimeter walls.

This brand new air-conditioned split-level apartment with a gallery, on the topmost 5th floor of a well-maintained corner apartment building steps from the border between Karlín and New Town, in a district with an industrial past and contemporary freshness, is located within walking distance of the Hilton hotel and business center on the Rohanské Embankment. The neighborhood has a complete infrastructure, which will grow to include new cafes, shops, and green areas after the reconstruction of the Negrelli Viaduct. The popular location is easily accessible from the center by public transport and on foot. A tram stop and the Florenc metro station and Bus Terminal are only a few steps away. After the reconstruction of the Negrelli Viaduct, there will be a park and cafés with front gardens, galleries, and shops. The area already has complete amenities, a bike path along the VItava River and a nearby Marina Golf Club, and the large park on Vítkov Hill is within walking distance.

The lower level of the apartment features a living room with a fully fitted open plan kitchen, a shower room with a toilet, and an entrance hall with a built-in wardrobe. The upper floor offers an open **gallery** suitable for a study, plus a bedroom with a built-in wardrobe.

**Air-conditioning**, **heat recovery ventilation**, **hardwood floors**, tiles, electric heating, underfloor heating on the lower level, washing machine, dishwasher, induction cooktop, skylight shade foils. The apartment can be furnished at a higher rent.