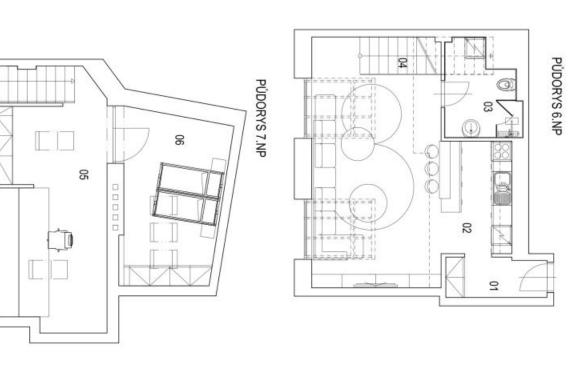

# Apartment One-bedroom (2+kk)

85.8 m², Prague 8, Karlín, Prvního pluku

| TYP:<br>NÁZEV MÍSTNOSTI<br>01 VSTUPNÍ CHODBA<br>02 OBÝVACÍ POKOJ + KK<br>03 KOUPELNA + WC | PLOCHA<br>3,8 m <sup>2</sup><br>36,0 m <sup>2</sup> |
|-------------------------------------------------------------------------------------------|-----------------------------------------------------|
| NÁZEV MÍSTNOSTI                                                                           | PLOC                                                |
| VSTUPN                                                                                    | 3,8 n                                               |
| OBÝVACÍ POKOJ +                                                                           | 36,0 n                                              |
| KOUPELNA +                                                                                | 6,0 n                                               |
| 04 SCHODIŠTĚ                                                                              | 4,4 n                                               |
|                                                                                           | 20,3 m                                              |
| LOŽNICE                                                                                   | 15,3 n                                              |
| CELKEM MÍSTNOSTI:                                                                         | 85,8 m                                              |

| 85,8 m | NAŘ. VL. 366/2013 Sb.: | PODLAHOVÁ PLOCHA DLE |
|--------|------------------------|----------------------|
| 32     |                        |                      |

SCHEMA 7.NP

2+KK + pracovna