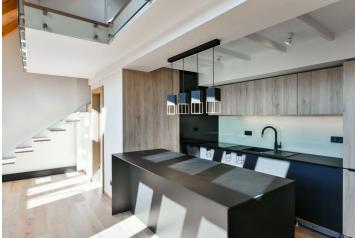

The lower level of the apartment features a living room with a fully fitted open plan kitchen, a shower room with a toilet, and an entrance hall with a built-in wardrobe. The upper floor offers an open **gallery** suitable for a study, plus a bedroom with a built-in wardrobe.

**Air-conditioning**, **heat recovery ventilation**, **hardwood floors**, tiles, electric heating, underfloor heating on the lower level, washing machine, dishwasher, induction cooktop, skylight shade foils. The apartment can be furnished at a higher rent.