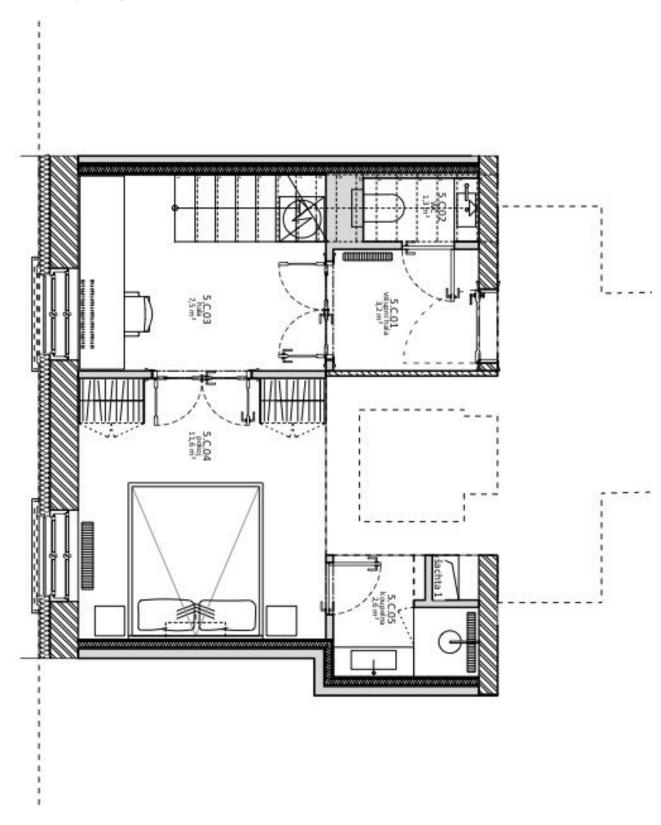

Sold

On the entrance level (on the 4th floor of the building), there is a bedroom, a bathroom, a separate toilet, an entrance hall, and an office niche. In the attic, there is a living room with a kitchen, dining area, and access to the **terrace**, a toilet, and a foyer.

The visualizations are of an illustrative nature only.

Floor area 72.8 m², terrace 9 m².

73 m², Prague 3, Vinohrady, Bořivojova