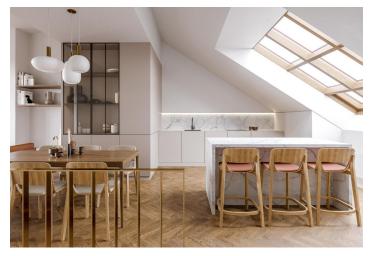

Sold

On the entrance level (on the 4th floor of the building), there is a bedroom, a bathroom, a separate toilet, an entrance hall, and an office niche. In the attic, there is a living room with a kitchen, dining area, and access to the **terrace**, a toilet, and a foyer.

Facilities will include finished bathrooms, air-conditioning, wooden floors, double-wing lacquered doors, single-wing doors with concealed hinges, security entrance doors created according to the original period doors, large-format tiles, Kludi bathroom faucets, and light fixtures in the bathrooms and coridors. Heating and hot water is provided by the gas boiler room in the building. It is possible to purchase a cellar storage unit for CZK 150,000.