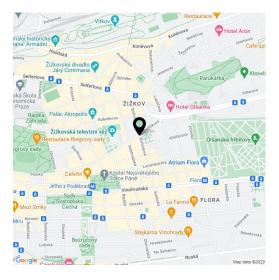

Attractively located on the border of Žižkov and Vinohrady, the building stands right by a **beautiful park** and playground that have recently been created. Shops, including a supermarket, a post office, a pharmacy, a kindergarten, an elementary school, an art school, restaurants, and cafés are all nearby. It is close to **Mahlerovy Garden**, where one of Prague's landmarks, the **Žižkov TV Tower**, stands. A tram stop (no.9) is a 5-minute walk away. **Jiřího z Poděbrad Square with a metro station** is within walking distance.