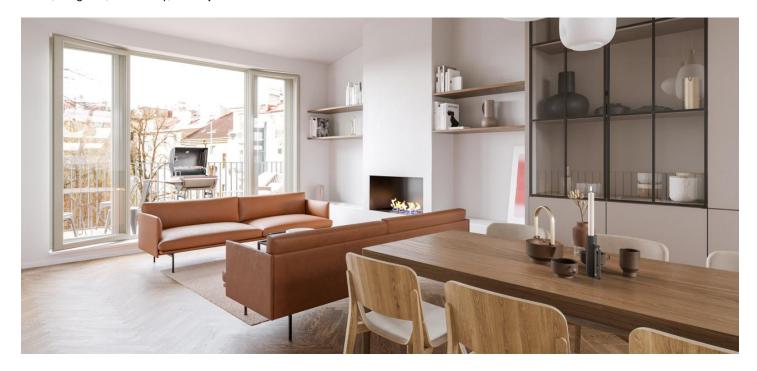

\* Area of the unit according to the Civil Code. The area consists of the sum total area of the entire unit bounded by perimeter walls.

This premium, air-conditioned duplex apartment with a terrace is part of a historic building that is currently being renovated. Offering comfortable 21st century living standards, the sensitively reconstructed apartment building stands on a recently revitalized square in Vinohrady close to the city center. Completion scheduled for summer 2023.

Sold

On the entrance level (on the 4th floor of the building), there is a bedroom, a bathroom, a separate toilet, an entrance hall, and an office niche. In the attic, there is a living room with a kitchen, dining area, and access to the **terrace**, a toilet, and a foyer.

Facilities will include finished bathrooms, air-conditioning, wooden floors, double-wing lacquered doors, single-wing doors with concealed hinges, security entrance doors created according to the original period doors, large-format tiles, Kludi bathroom faucets, and light fixtures in the bathrooms and coridors. Heating and hot water is provided by the gas boiler room in the building. It is possible to purchase a cellar storage unit for CZK 150,000.