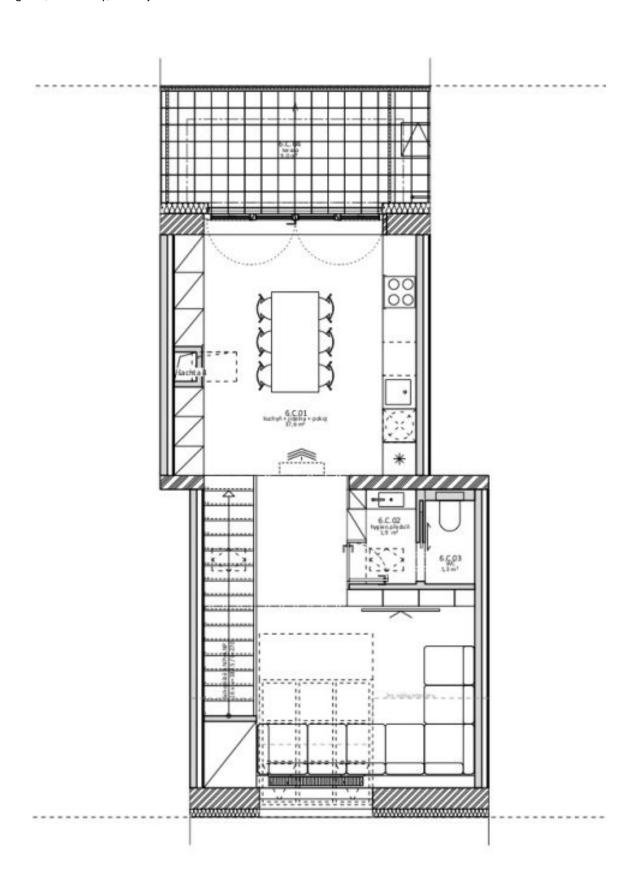

Sold

On the entrance level (on the 4th floor of the building), there is a bedroom, a bathroom, a separate toilet, an entrance hall, and an office niche. In the attic, there is a living room with a kitchen, dining area, and access to the **terrace**, a toilet, and a foyer.

The visualizations are of an illustrative nature only.

Floor area 72.8 m², terrace 9 m².

73 m², Prague 3, Vinohrady, Bořivojova