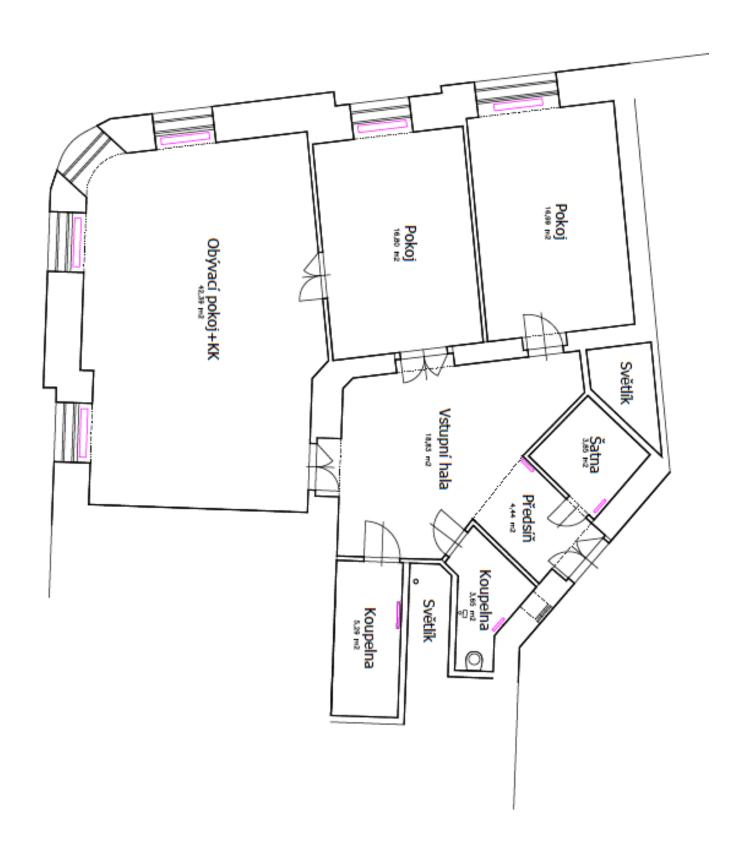

The more than 110-square-meter area is divided into a corner living room with an open plan kitchen, 2 bedrooms, a **dressing room**, a vestibule, a large hall, and **2 bathrooms** (1 with a shower and toilet, the other with a shower, bathtub, and toilet).

Interior 112.24 m², cellar 7m².

In addition to regular property viewings, we also offer real-time video viewings via WhatsApp, FaceTime, Messenger, Skype, and other apps.

112.24 m², Prague 2, Vinohrady, Kolínská