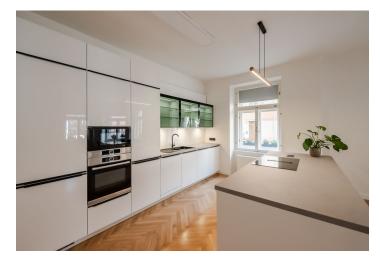

The southeast-facing apartment has been completely reconstructed. Facilities include classic parquet floors, wooden casement windows with blinds, and wooden paneled doors. The kitchen is equipped with built-in appliances (Bosch electric and microwave oven, hob with integrated extractor hood, dishwasher, refrigerator with freezer). The purchase price includes a cellar storage unit and also co-ownership of a semi-residential unit, the rental income from which is distributed among the owners.