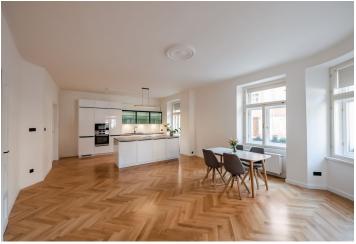

The more than 110-square-meter area is divided into a corner living room with an open plan kitchen, 2 bedrooms, a **dressing room**, a vestibule, a large hall, and **2 bathrooms** (1 with a shower and toilet, the other with a shower, bathtub, and toilet).

The southeast-facing apartment has been completely reconstructed. Facilities include classic parquet floors, wooden casement windows with blinds, and wooden paneled doors. The kitchen is equipped with built-in appliances (Bosch electric and microwave oven, hob with integrated extractor hood, dishwasher, refrigerator with freezer). The purchase price includes a cellar storage unit and also co-ownership of a semi-residential unit, the rental income from which is distributed among the owners.