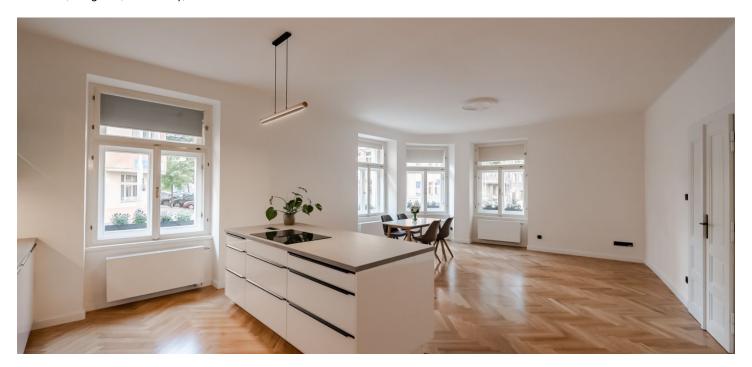

The more than 110-square-meter area is divided into a corner living room with an open plan kitchen, 2 bedrooms, a **dressing room**, a vestibule, a large hall, and **2 bathrooms** (1 with a shower and toilet, the other with a shower, bathtub, and toilet).

The southeast-facing apartment has been completely reconstructed. Facilities include classic parquet floors, wooden casement windows with blinds, and wooden paneled doors. The kitchen is equipped with built-in appliances (Bosch electric and microwave oven, hob with integrated extractor hood, dishwasher, refrigerator with freezer). The purchase price includes a cellar storage unit and also co-ownership of a semi-residential unit, the rental income from which is distributed among the owners.