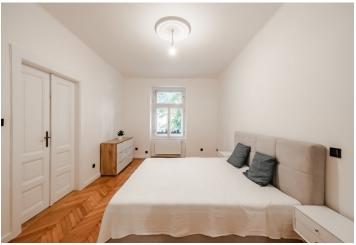

The more than 110-square-meter area is divided into a corner living room with an open plan kitchen, 2 bedrooms, a **dressing room**, a vestibule, a large hall, and **2 bathrooms** (1 with a shower and toilet, the other with a shower, bathtub, and toilet).

The southeast-facing apartment has been completely reconstructed. Facilities include classic parquet floors, wooden casement windows with blinds, and wooden paneled doors. The kitchen is equipped with built-in appliances (Bosch electric and microwave oven, hob with integrated extractor hood, dishwasher, refrigerator with freezer). The purchase price includes a cellar storage unit and also co-ownership of a semi-residential unit, the rental income from which is distributed among the owners.