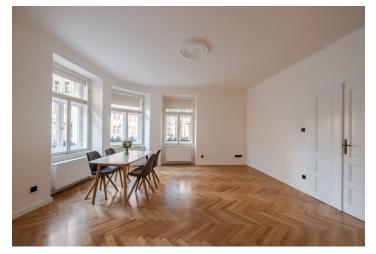

The more than 110-square-meter area is divided into a corner living room with an open plan kitchen, 2 bedrooms, a **dressing room**, a vestibule, a large hall, and **2 bathrooms** (1 with a shower and toilet, the other with a shower, bathtub, and toilet).

The southeast-facing apartment has been completely reconstructed. Facilities include classic parquet floors, wooden casement windows with blinds, and wooden paneled doors. The kitchen is equipped with built-in appliances (Bosch electric and microwave oven, hob with integrated extractor hood, dishwasher, refrigerator with freezer). The purchase price includes a cellar storage unit and also co-ownership of a semi-residential unit, the rental income from which is distributed among the owners.