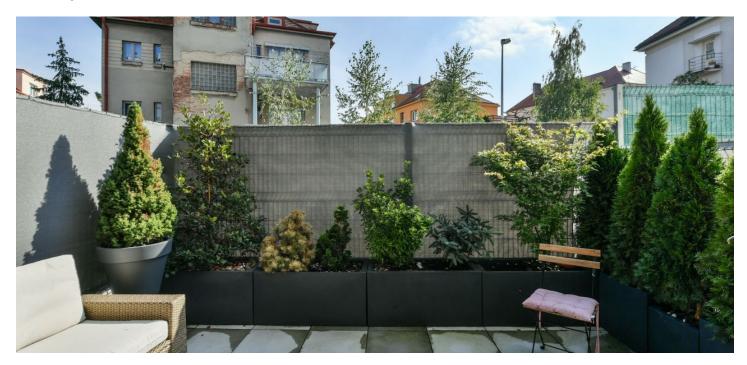

The ground floor unit consists of a living area connected to the kitchen, a vestibule, and a **large terrace**, and a separate bathroom with a shower and toilet.

The interior features a number of sophisticated storage solutions and the bed is foldable to save space. The custom-made kitchen is equipped with built-in appliances (**induction hob**, **Bosch** electric and microwave oven, dishwasher, washing machine). The French window towards the terrace can be shaded by pleated blinds and the ambience of the room can be influenced by remote control **dimmable lighting**. The terrace, lined with conifers, has a retractable **awning**. The apartment comes with **a cellar storage unit and a parking space** right by the exit of the garage. The purchase price includes all the equipment shown in the photos.

The complex is located on a side one-way street near a bus stop with connections to the Kačerov metro station in 4 minutes, Budějovická in 5 minutes, and Želivského in 16 minutes. There is a direct link to the Smíchov Bus Station. Driving by car is quick thanks to the connection to Prague's main highway and the South Connecting Road. Nearby, there is a supermarket, several restaurants, **sports fields** with tennis courts, **a park** with a dog meadow and the **Brumlovka** administrative center with cafes, a **fitness center**, and other services. It is not far to the **forest park** in Bohdalec.