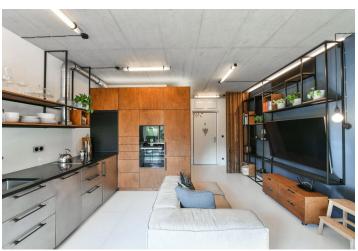

The ground floor unit consists of a living area connected to the kitchen, a vestibule, and a **large terrace**, and a separate bathroom with a shower and toilet.

The interior features a number of sophisticated storage solutions and the bed is foldable to save space. The custom-made kitchen is equipped with built-in appliances (**induction hob**, **Bosch** electric and microwave oven, dishwasher, washing machine). The French window towards the terrace can be shaded by pleated blinds and the ambience of the room can be influenced by remote control **dimmable lighting**. The terrace, lined with conifers, has a retractable **awning**. The apartment comes with **a cellar storage unit and a parking space** right by the exit of the garage. The purchase price includes all the equipment shown in the photos.