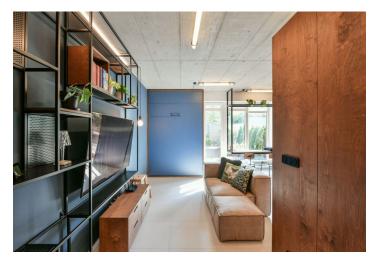

The ground floor unit consists of a living area connected to the kitchen, a vestibule, and a **large terrace**, and a separate bathroom with a shower and toilet.

The interior features a number of sophisticated storage solutions and the bed is foldable to save space. The custom-made kitchen is equipped with built-in appliances (**induction hob**, **Bosch** electric and microwave oven, dishwasher, washing machine). The French window towards the terrace can be shaded by pleated blinds and the ambience of the room can be influenced by remote control **dimmable lighting**. The terrace, lined with conifers, has a retractable **awning**. The apartment comes with **a cellar storage unit and a parking space** right by the exit of the garage. The purchase price includes all the equipment shown in the photos.