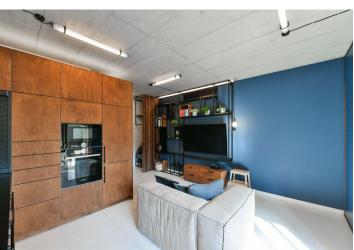

The ground floor unit consists of a living area connected to the kitchen, a vestibule, and a **large terrace**, and a separate bathroom with a shower and toilet.

The interior features a number of sophisticated storage solutions and the bed is foldable to save space. The custom-made kitchen is equipped with built-in appliances (**induction hob**, **Bosch** electric and microwave oven, dishwasher, washing machine). The French window towards the terrace can be shaded by pleated blinds and the ambience of the room can be influenced by remote control **dimmable lighting**. The terrace, lined with conifers, has a retractable **awning**. The apartment comes with **a cellar storage unit and a parking space** right by the exit of the garage. The purchase price includes all the equipment shown in the photos.