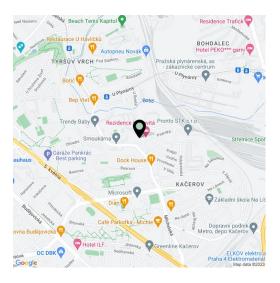

The complex is located on a side one-way street near a bus stop with connections to the Kačerov metro station in 4 minutes, Budějovická in 5 minutes, and Želivského in 16 minutes. There is a direct link to the Smíchov Bus Station. Driving by car is quick thanks to the connection to Prague's main highway and the South Connecting Road. Nearby, there is a supermarket, several restaurants, **sports fields** with tennis courts, **a park** with a dog meadow and the **Brumlovka** administrative center with cafes, a **fitness center**, and other services. It is not far to the **forest park** in Bohdalec.