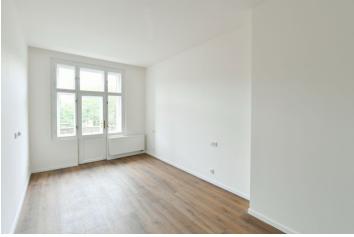

refurbished 1-bedroom apartment facing a tranquil tree lined street is on the fourth floor of a renovated traditional building with a lift. Situated just steps from the largest park in Prague, a 15 min. walk to the city center through another popular Prague park - Letná, and not far from the Prague Castle. The highly sought after location offers complete amenities and very quick access to the city center - a tram stop is a few minute walk from the building and it's a few stops to Hradčanská (line A) and Vltavská (line C) metro stations. Conveniently located for the airport and numerous international schools.

Apartment in Čechova street next to Stromovka Park. This fully

The interior features a living room, a fully fitted kitchen with a pantry, a bedroom with a fitted **walk-in closet** and **balcony** access, a bathroom including a bathtub, a separate toilet, and an entrance hall. The tenants can use a **shared roof terrace** suitable for BBQ.

Vinyl floors, tiles, security entry door, built-in wardrobes, gas boiler, underfloor heating in the bathroom and kitchen, washer / dryer, dishwasher, induction cooktop. Monthly deposit for service charges and water: CZK 1000. Gas and electricity are billed separately (transfer to the tenant).