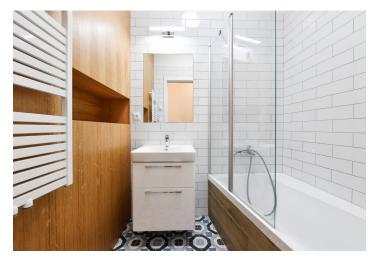

Apartment in Čechova street next to Stromovka Park. This fully

The interior features a living room, a fully fitted kitchen with a pantry, a bedroom with a fitted **walk-in closet** and **balcony** access, a bathroom including a bathtub, a separate toilet, and an entrance hall. The tenants can use a **shared roof terrace** suitable for BBQ.