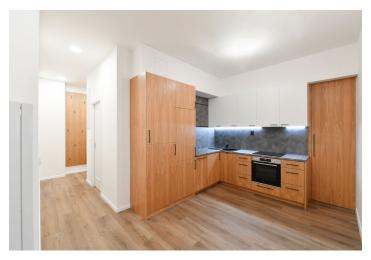

Apartment in Čechova street next to Stromovka Park. This fully

The interior features a living room, a fully fitted kitchen with a pantry, a bedroom with a fitted **walk-in closet** and **balcony** access, a bathroom including a bathtub, a separate toilet, and an entrance hall. The tenants can use a **shared roof terrace** suitable for BBQ.

Vinyl floors, tiles, security entry door, built-in wardrobes, gas boiler, underfloor heating in the bathroom and kitchen, washer / dryer, dishwasher, induction cooktop. Monthly deposit for service charges and water: CZK 1000. Gas and electricity are billed separately (transfer to the tenant).