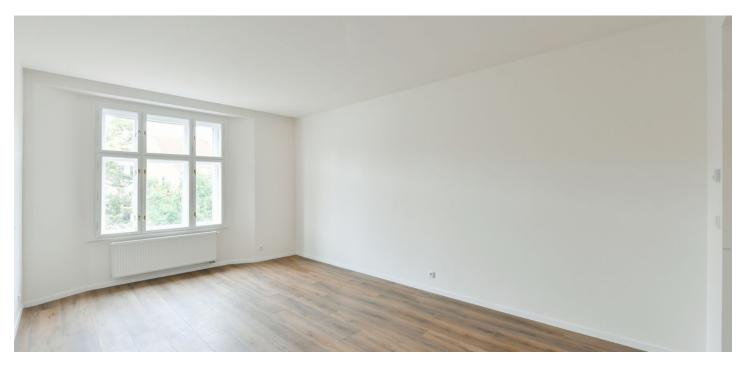

Apartment in Čechova street next to Stromovka Park. This fully

The interior features a living room, a fully fitted kitchen with a pantry, a bedroom with a fitted **walk-in closet** and **balcony** access, a bathroom including a bathtub, a separate toilet, and an entrance hall. The tenants can use a **shared roof terrace** suitable for BBQ.

Vinyl floors, tiles, security entry door, built-in wardrobes, gas boiler, underfloor heating in the bathroom and kitchen, washer / dryer, dishwasher, induction cooktop. Monthly deposit for service charges and water: CZK 1000. Gas and electricity are billed separately (transfer to the tenant).