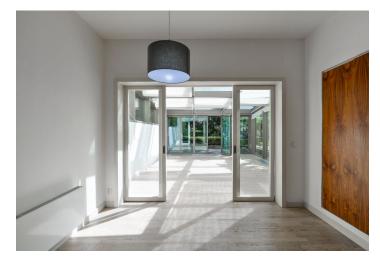

The prominent feature of the apartment is a spacious air-conditioned glass extension - a living room / winter garden overlooking the tranquil courtyard providing abundance of sunlight as well as access to a spacious private terrace and garden with a barbecue. The glass facade can be completely opened to join the living room with the terrace. The privacy of the tenants is protected by a special foil installed in the glass living room (incl. the roof) providing also thermal insulation, curtains and green fencing in the garden. There is a fully fitted open plan kitchen and a dining area, plus two bedrooms situated high above street level and to the rear of the apartment. The bathroom is equipped with a bathtub, a walk-in shower and a toilet, and there is an additional guest toilet.