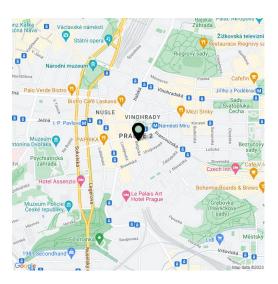

#### Rented

Boasting a glass extension (living room), a terrace and a garden, this is an attractive, newly fully refurbished 2-bedroom apartment. Situated on the upper ground floor of a completely renovated traditional building in a beautiful tree lined street in a trendy part of Vinohrady, one of the most desirable residential areas of Prague. Located just a two min. walk from trams and metro station at Náměstí Míru and I. P. Pavlova Squares, and couple of minutes more from the city center, with the Havlíčkovy and Riegrovy sady parks nearby. Dozens of fine restaurants, sidewalk cafes, and coffee shops can be enjoyed in the area.