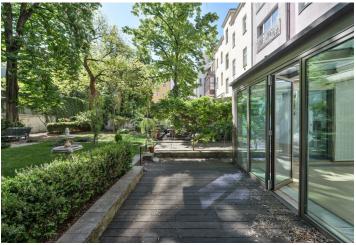

#### Rented

Boasting a glass extension (living room), a terrace and a garden, this is an attractive, newly fully refurbished 2-bedroom apartment. Situated on the upper ground floor of a completely renovated traditional building in a beautiful tree lined street in a trendy part of Vinohrady, one of the most desirable residential areas of Prague. Located just a two min. walk from trams and metro station at Náměstí Míru and I. P. Pavlova Squares, and couple of minutes more from the city center, with the Havlíčkovy and Riegrovy sady parks nearby. Dozens of fine restaurants, sidewalk cafes, and coffee shops can be enjoyed in the area.

The prominent feature of the apartment is a spacious air-conditioned glass extension - a living room / winter garden overlooking the tranquil courtyard providing abundance of sunlight as well as access to a spacious private terrace and garden with a barbecue. The glass facade can be completely opened to join the living room with the terrace. The privacy of the tenants is protected by a special foil installed in the glass living room (incl. the roof) providing also thermal insulation, curtains and green fencing in the garden. There is a fully fitted open plan kitchen and a dining area, plus two bedrooms situated high above street level and to the rear of the apartment. The bathroom is equipped with a bathtub, a walk-in shower and a toilet, and there is an additional guest toilet.

Quality equipment and finishes, high ceilings (3.8 m), hardwood floors, tiles, washer / dryer, storage, alarm. Monthly deposit for service charges and utilities: CZK 7,000. Posibble to furnish at a higher rent. Available from December 2020.