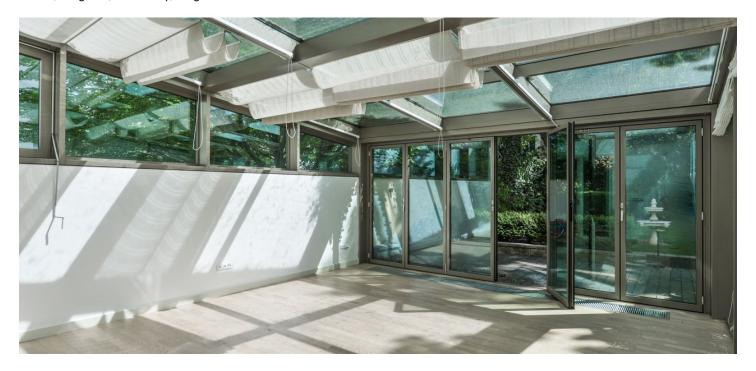

#### Rented

Boasting a glass extension (living room), a terrace and a garden, this is an attractive, newly fully refurbished 2-bedroom apartment. Situated on the upper ground floor of a completely renovated traditional building in a beautiful tree lined street in a trendy part of Vinohrady, one of the most desirable residential areas of Prague. Located just a two min. walk from trams and metro station at Náměstí Míru and I. P. Pavlova Squares, and couple of minutes more from the city center, with the Havlíčkovy and Riegrovy sady parks nearby. Dozens of fine restaurants, sidewalk cafes, and coffee shops can be enjoyed in the area.

The prominent feature of the apartment is a spacious air-conditioned glass extension - a living room / winter garden overlooking the tranquil courtyard providing abundance of sunlight as well as access to a spacious private terrace and garden with a barbecue. The glass facade can be completely opened to join the living room with the terrace. The privacy of the tenants is protected by a special foil installed in the glass living room (incl. the roof) providing also thermal insulation, curtains and green fencing in the garden. There is a fully fitted open plan kitchen and a dining area, plus two bedrooms situated high above street level and to the rear of the apartment. The bathroom is equipped with a bathtub, a walk-in shower and a toilet, and there is an additional guest toilet.