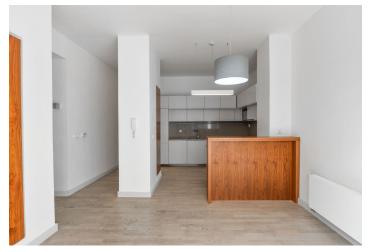

The prominent feature of the apartment is a spacious air-conditioned glass extension - a living room / winter garden overlooking the tranquil courtyard providing abundance of sunlight as well as access to a spacious private terrace and garden with a barbecue. The glass facade can be completely opened to join the living room with the terrace. The privacy of the tenants is protected by a special foil installed in the glass living room (incl. the roof) providing also thermal insulation, curtains and green fencing in the garden. There is a fully fitted open plan kitchen and a dining area, plus two bedrooms situated high above street level and to the rear of the apartment. The bathroom is equipped with a bathtub, a walk-in shower and a toilet, and there is an additional guest toilet.