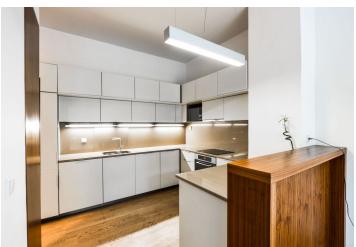

The prominent feature of the apartment is a spacious air-conditioned glass extension - a living room / winter garden overlooking the tranquil courtyard providing abundance of sunlight as well as access to a spacious private terrace and garden with a barbecue. The glass facade can be completely opened to join the living room with the terrace. The privacy of the tenants is protected by a special foil installed in the glass living room (incl. the roof) providing also thermal insulation, curtains and green fencing in the garden. There is a fully fitted open plan kitchen and a dining area, plus two bedrooms situated high above street level and to the rear of the apartment. The bathroom is equipped with a bathtub, a walk-in shower and a toilet, and there is an additional guest toilet.