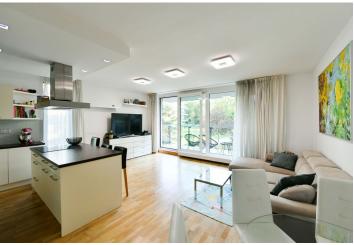

## Rented

Benefiting from a terrace and views of the surrounding greenery, the Prague Castle and the Old Town, this fully furnished 2-bedroom apartment is on the first floor in the Riegrovy sady Residence with a reception, security, camera system and underground parking. Ideally located in the sought after Vinohrady neighborhood, within easy reach of the historical and cultural center of Prague and full amenities, steps from the University of Economics, just moments from the popular Riegrovy sady Park. Within walking distance of Wenceslas Square and the Muzeum and Hlavní nádraží metro stations.

The apartment includes a living room with a fully fitted open plan kitchen, a dining area and terrace access, two separate bedrooms, a bathroom with a bathtub and a toilet, an additional separate toilet, and an entrance hall.

Solid wood floors, tiles, gas boiler, washing machine, dryer, dishwasher, microwave oven, garden furniture, TV. An on-site garage parking space is included. Monthly deposit for service charges, water, elctricity and gas: CZK 6,000. Available from December 1, 2021.