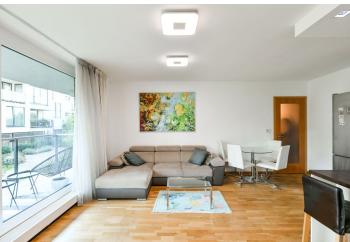

The apartment includes a living room with a fully fitted open plan kitchen, a dining area and terrace access, two separate bedrooms, a bathroom with a bathtub and a toilet, an additional separate toilet, and an entrance hall.