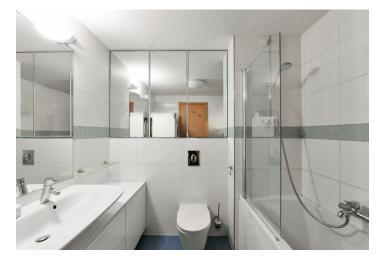

The apartment includes a living room with a fully fitted open plan kitchen, a dining area and terrace access, two separate bedrooms, a bathroom with a bathtub and a toilet, an additional separate toilet, and an entrance hall.