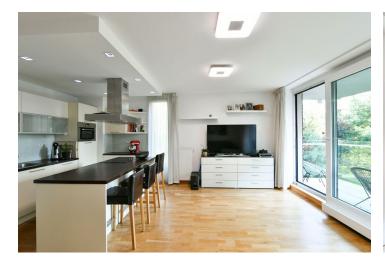

The apartment includes a living room with a fully fitted open plan kitchen, a dining area and terrace access, two separate bedrooms, a bathroom with a bathtub and a toilet, an additional separate toilet, and an entrance hall.

Solid wood floors, tiles, gas boiler, washing machine, dryer, dishwasher, microwave oven, garden furniture, TV. An on-site garage parking space is included. Monthly deposit for service charges, water, elctricity and gas: CZK 6,000. Available from December 1, 2021.