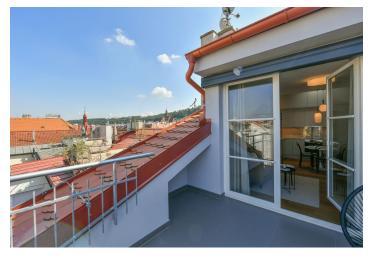

## **Apartment Two-bedroom (3+kk)**

64.9 m², Prague 8, Karlín, Šaldova

| Total area       | 77 m²       |
|------------------|-------------|
| Floor area*      | 65 m²       |
| Terrace          | 12 m²       |
| Parking          | -           |
| Cellar           | Yes         |
| PENB             | G           |
| Reference number | 40477       |
| Available from   | Immediately |

## Rented

Boasting a 12 terrace and nice views, this high standard, completely furnished 2-bedroom attic apartment is on the fifth floor of a fully refurbished traditional building with a lift. Located on a quiet street in a highly sought-after Prague 8 area close to the Karlín business zone, with full amenities within easy reach and quick connections to the city center, just three minutes from the Křižíkova metro station and tram stop.