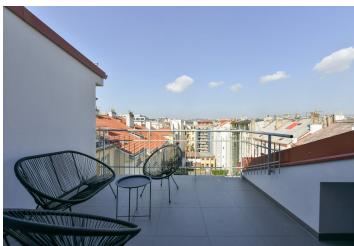

## **Apartment Two-bedroom (3+kk)**

64.9 m², Prague 8, Karlín, Šaldova

| Total area       | 77 m²       |
|------------------|-------------|
| Floor area*      | 65 m²       |
| Terrace          | 12 m²       |
| Parking          | -           |
| Cellar           | Yes         |
| PENB             | G           |
| Reference number | 40477       |
| Available from   | Immediately |

## Rented

Boasting a 12 terrace and nice views, this high standard, completely furnished 2-bedroom attic apartment is on the fifth floor of a fully refurbished traditional building with a lift. Located on a quiet street in a highly sought-after Prague 8 area close to the Karlín business zone, with full amenities within easy reach and quick connections to the city center, just three minutes from the Křižíkova metro station and tram stop.