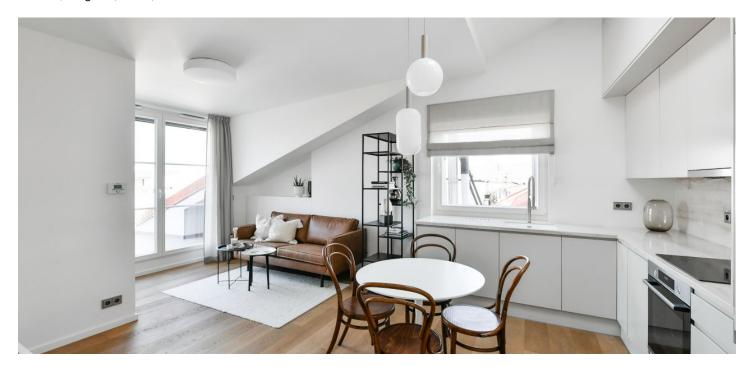

## Rented

Boasting a 12 terrace and nice views, this high standard, completely furnished 2-bedroom attic apartment is on the fifth floor of a fully refurbished traditional building with a lift. Located on a quiet street in a highly sought-after Prague 8 area close to the Karlín business zone, with full amenities within easy reach and quick connections to the city center, just three minutes from the Křižíkova metro station and tram stop.

The interior features a living room with a fully fitted open plan kitchen and access to the terrace facing the quiet courtyard, two bedrooms with built-in wardrobes, a bathroom including a walk-in shower, a separate toilet, and an entrance hall with built-in wardrobes.

Air-conditioning in the living room and master bedroom, oak floors, tiles, security entry door, awning, gas boiler, washer / dryer, dishwasher, cellar. Monthly deposit for service charges and water: CZK 900/person. Gas and electricity are billed separately.