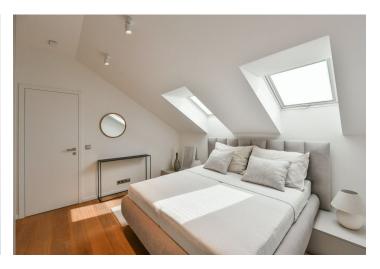

## Rented

Boasting a 12 terrace and nice views, this high standard, completely furnished 2-bedroom attic apartment is on the fifth floor of a fully refurbished traditional building with a lift. Located on a quiet street in a highly sought-after Prague 8 area close to the Karlín business zone, with full amenities within easy reach and quick connections to the city center, just three minutes from the Křižíkova metro station and tram stop.

The interior features a living room with a fully fitted open plan kitchen and access to the terrace facing the quiet courtyard, two bedrooms with built-in wardrobes, a bathroom including a walk-in shower, a separate toilet, and an entrance hall with built-in wardrobes.

Air-conditioning in the living room and master bedroom, oak floors, tiles, security entry door, awning, gas boiler, washer / dryer, dishwasher, cellar. Monthly deposit for service charges and water: CZK 900/person. Gas and electricity are billed separately.