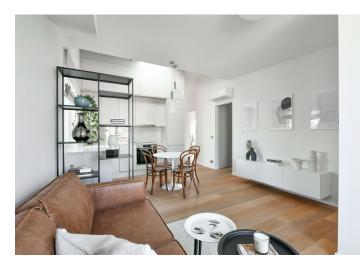

## Rented

Boasting a 12 terrace and nice views, this high standard, completely furnished 2-bedroom attic apartment is on the fifth floor of a fully refurbished traditional building with a lift. Located on a quiet street in a highly sought-after Prague 8 area close to the Karlín business zone, with full amenities within easy reach and quick connections to the city center, just three minutes from the Křižíkova metro station and tram stop.

The interior features a living room with a fully fitted open plan kitchen and access to the terrace facing the quiet courtyard, two bedrooms with built-in wardrobes, a bathroom including a walk-in shower, a separate toilet, and an entrance hall with built-in wardrobes.