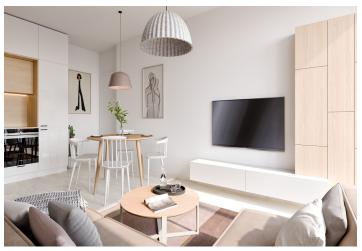

The well-thought-out layout of the unit situated on the 3rd floor consists of a living room with a preparation for a kitchen and a **glass wall** towards **south-facing** balcony overlooking a park, 2 bedrooms, 2 bathrooms, a large entrance hall, and a closet.

Facilities will include floating laminate floors, large-format plastic sixchamber windows with insulated **triple-glazed panes**, high-level **noise insulation**, and a preparation for exterior window blinds, a **recuperation unit** to ensure **clean air**, a fire safety entrance door (class 4), and a home videophone. Central heat distribution. Necessity to purchase a parking space at extra cost.