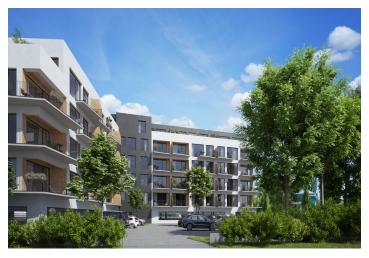

\* Area of the unit according to the Civil Code. The area consists of the sum total area of the entire unit bounded by perimeter walls.

This new high standard apartment, with a balcony and the possibility of buying a parking space, is being built in the premium BERLITA residential project located in a quiet place in the center of Beroun near the main square and several parks, just a few minutes by car or public transport from Prague. The apartment will be move-in ready in the middle of 2022.

The project suitable for **families with children** offers housing in a pleasant, quiet location. In the immediate vicinity, there is a winter stadium, water park, indoor pool, gym, football field, tennis hall, squash court, bowling, **bike trails**, and more. Within easy reach are schools from kindergartens to secondary schools, shops including a supermarket, Husovo Square with **traditional markets**, a pharmacy, and other services. A **bus stop** and the **train station**, with links to Prague, are **a 9-minute walk from the building**. The city is surrounded on all sides by hills, forests, and popular tourist destinations include **Karlštejn Castle**, the Koněpruské Caves, or the area surrounding the flooded America quarry. Thanks to its strategic location by the D5 highway, driving to Prague takes only a few minutes, to Pilsen about 45 minutes, and to the border with Germany less than an hour and a half.