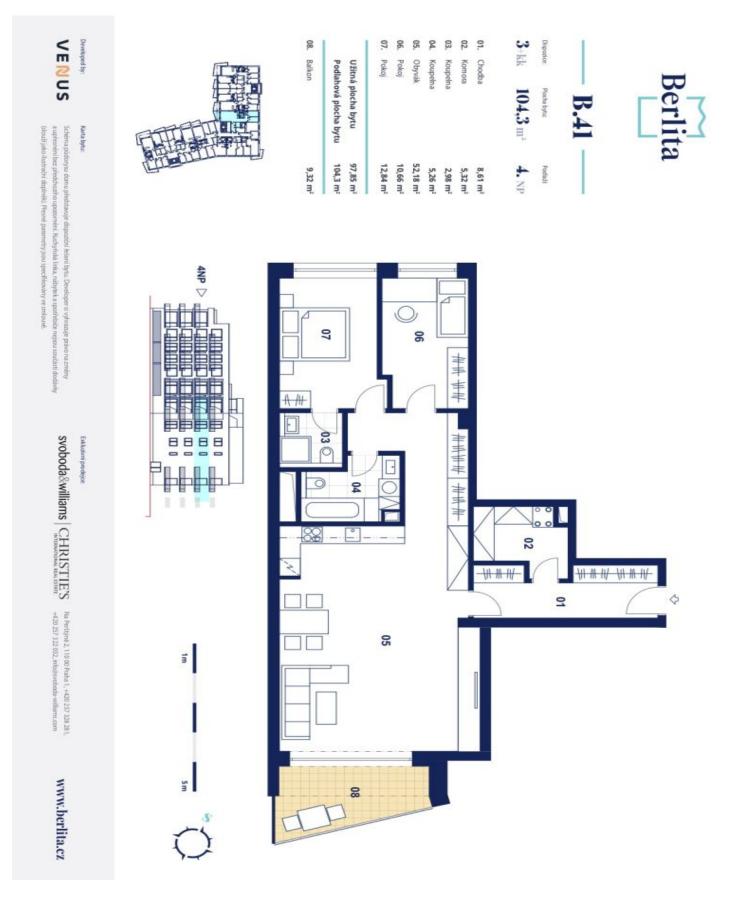

## Apartment Two-bedroom (3+kk)

94.98 m², Beroun, Beroun, Na Parkáně

| Total area       | 104 m²                      |
|------------------|-----------------------------|
| Floor area*      | 95 m²                       |
| Balcony          | 9 m²                        |
| Parking          | Parking space at extra cost |
| Cellar           | -                           |
| PENB             | В                           |
| Reference number | 40389                       |

The well-thought-out layout of the unit situated on the 3rd floor consists of a living room with a preparation for a kitchen and a **glass wall** towards **south-facing** balcony overlooking a park, 2 bedrooms, 2 bathrooms, a large entrance hall, and a closet.

Total floor area 104.3  $m^{\text{2}}$  , interier 97.85  $m^{\text{2}}$  , balcony 9.32  $m^{\text{2}}$  .

Svoboda & Williams s.r.o. info@svoboda-williams.com www.svoboda-williams.com Prague +420 257 328 281 +420 724 551 238 Brno +420 543 250 711 +420 724 551 238