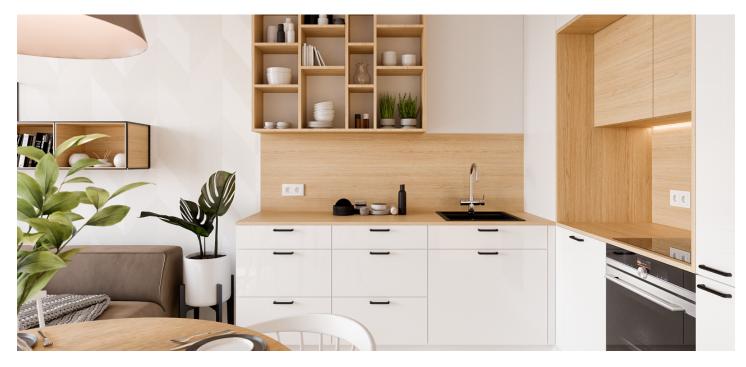

The well-thought-out layout of the unit situated on the 3rd floor consists of a living room with a preparation for a kitchen and a **glass wall** towards **south-facing** balcony overlooking a park, 2 bedrooms, 2 bathrooms, a large entrance hall, and a closet.

Facilities will include floating laminate floors, large-format plastic sixchamber windows with insulated **triple-glazed panes**, high-level **noise insulation**, and a preparation for exterior window blinds, a **recuperation unit** to ensure **clean air**, a fire safety entrance door (class 4), and a home videophone. Central heat distribution. Necessity to purchase a parking space at extra cost.