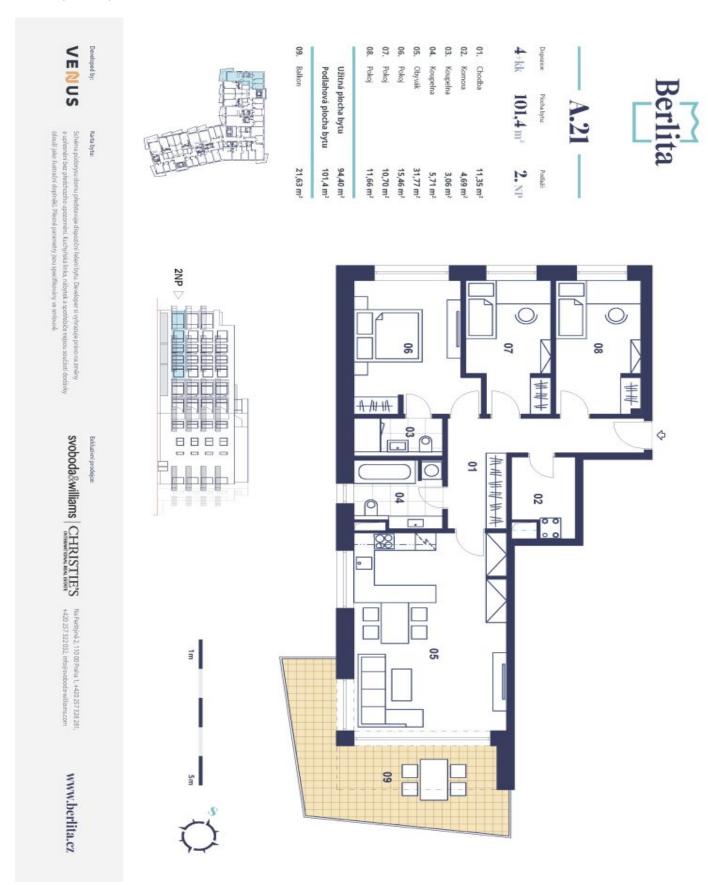

## Apartment Three-bedroom (4+kk)

79.67 m², Beroun, Na Parkáně

| Total area       | 101 m²                      |
|------------------|-----------------------------|
| Floor area*      | 80 m²                       |
| Balcony          | 22 m²                       |
| Parking          | Parking space at extra cost |
| Cellar           | -                           |
| PENB             | G                           |
| Reference number | 40343                       |

Total floor area 101.4 m<sup>2</sup>, interier 94.40 m<sup>2</sup>, balcony 21.63 m<sup>2</sup>.