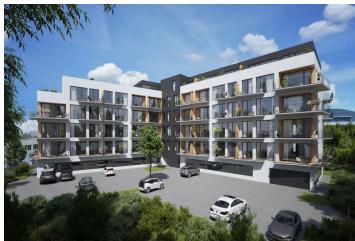

\* Area of the unit according to the Civil Code. The area consists of the sum total area of the entire unit bounded by perimeter walls.

This new high standard apartment, with a large balcony and the possibility of buying a parking space, is being built in the premium BERLITA residential project located in a quiet place in the center of Beroun near the main square and several parks, just a few minutes by car or public transport from Prague. The apartment will be move-in ready in the middle of 2022.