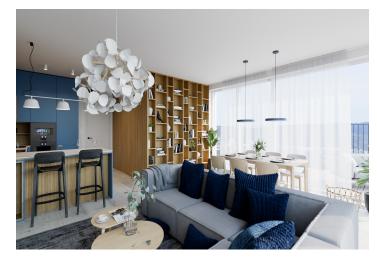

Sold

The well-thought-out layout of the unit situated on the 1st floor consists of a living room with a preparation for a kitchen and a **glass wall** towards a **south-facing balcony** overlooking a park, 3 bedrooms, a bathroom, a separate toilet, a large entrance hall, and a closet.

Facilities will include floating laminate floors, large-format plastic six-chamber windows with insulated **triple-glazed panes**, high-level **noise insulation**, and a preparation for exterior window blinds, a **recuperation unit** to ensure **clean air**, a fire safety entrance door (class 4), and a home videophone. Central heat distribution. Necessity to purchase a **parking space** at extra cost.