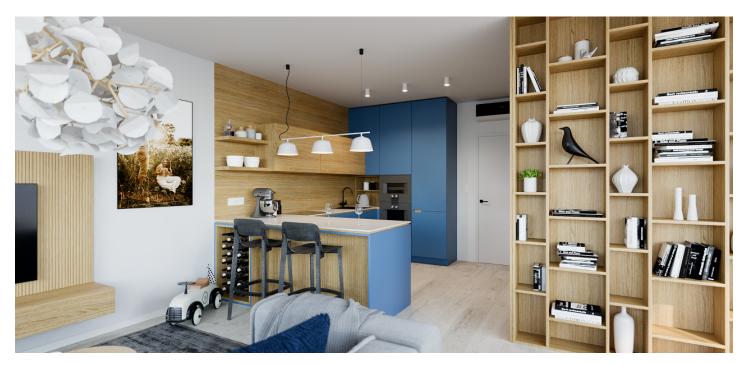

Sold

The well-thought-out layout of the unit situated on the 1st floor consists of a living room with a preparation for a kitchen and a **glass wall** towards a **south-facing balcony** overlooking a park, 3 bedrooms, a bathroom, a separate toilet, a large entrance hall, and a closet.

Facilities will include floating laminate floors, large-format plastic six-chamber windows with insulated **triple-glazed panes**, high-level **noise insulation**, and a preparation for exterior window blinds, a **recuperation unit** to ensure **clean air**, a fire safety entrance door (class 4), and a home videophone. Central heat distribution. Necessity to purchase a **parking space** at extra cost.