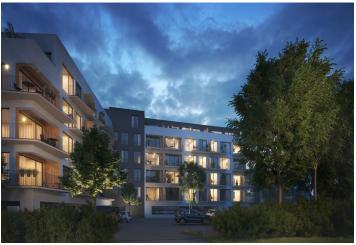

\* Area of the unit according to the Civil Code. The area consists of the sum total area of the entire unit bounded by perimeter walls.

This new high standard apartment, with a large balcony and the possibility of buying a parking space, is being built in the premium BERLITA residential project located in a quiet place in the center of Beroun near the main square and several parks, just a few minutes by car or public transport from Prague. The apartment will be move-in ready in the middle of 2022.

Sold

The well-thought-out layout of the unit situated on the 1st floor consists of a living room with a preparation for a kitchen and a **glass wall** towards a **south-facing balcony** overlooking a park, 3 bedrooms, a bathroom, a separate toilet, a large entrance hall, and a closet.