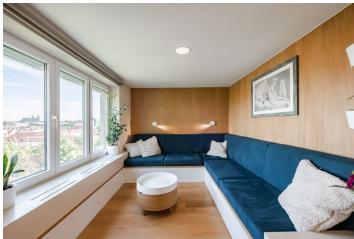

The apartment on the 3rd floor is divided into a living room with a kitchen and **west-facing balcony**, 2 bedrooms, a bathroom with a toilet, a hallway, and a closet.

The interior was renovated in 2020 according to architectural designs. Facilities include oak wood floors, French tiles, and underfloor heating in the bathroom. The living room has a preparation for air-conditioning, windows, and outdoor blinds (with manual control and a preparation for electric control). The balcony can be shaded by an awning. The custom-made kitchen has a worktop made of artificial stone. Hot water is provided by a boiler. Central heating. Residents of the building with only 8 units can use the pram, laundry, and drying rooms. The unit comes with a cellar storage unit. Parking is possible in front of the building.