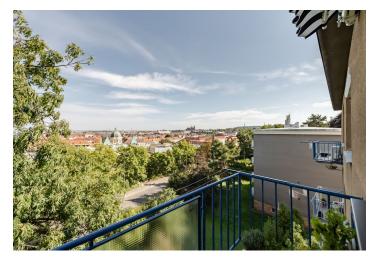

\* Area of the unit according to the Civil Code. The area consists of the sum total area of the entire unit bounded by perimeter walls.

This completely renovated apartment with a loggia with breathtaking views of the Prague panorama, including Prague Castle, is located on the 3rd floor of a small apartment building without an elevator in an attractive part of Prague 6 in Hanspaulka, within walking distance of the Dejvická metro station.

The building is part of a very nice neighborhood full of **greenery**. Within a 10-minute walk, there is a tram stop and metro station. It is only about 15 minutes by car to the airport. Within walking distance is a university campus with the **National Technical Library** and a branch of the Municipal Library, sports grounds with **tennis courts**, and several restaurants. **Farmers' markets** are close-by. A **bike trail** goes around the building that will safetly take you to a **large forest park** along the Šárecký Stream.