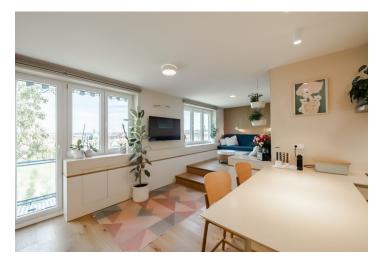

The apartment on the 3rd floor is divided into a living room with a kitchen and **west-facing balcony**, 2 bedrooms, a bathroom with a toilet, a hallway, and a closet.

The interior was renovated in 2020 according to architectural designs. Facilities include oak wood floors, French tiles, and underfloor heating in the bathroom. The living room has a preparation for air-conditioning, windows, and outdoor blinds (with manual control and a preparation for electric control). The balcony can be shaded by an awning. The custom-made kitchen has a worktop made of artificial stone. Hot water is provided by a boiler. Central heating. Residents of the building with only 8 units can use the pram, laundry, and drying rooms. The unit comes with a cellar storage unit. Parking is possible in front of the building.