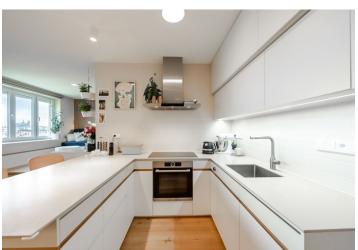

\* Area of the unit according to the Civil Code. The area consists of the sum total area of the entire unit bounded by perimeter walls.

This completely renovated apartment with a loggia with breathtaking views of the Prague panorama, including Prague Castle, is located on the 3rd floor of a small apartment building without an elevator in an attractive part of Prague 6 in Hanspaulka, within walking distance of the Dejvická metro station.

The apartment on the 3rd floor is divided into a living room with a kitchen and **west-facing balcony**, 2 bedrooms, a bathroom with a toilet, a hallway, and a closet.

The interior was renovated in 2020 according to architectural designs. Facilities include oak wood floors, French tiles, and underfloor heating in the bathroom. The living room has a preparation for air-conditioning, windows, and outdoor blinds (with manual control and a preparation for electric control). The balcony can be shaded by an awning. The custom-made kitchen has a worktop made of artificial stone. Hot water is provided by a boiler. Central heating. Residents of the building with only 8 units can use the pram, laundry, and drying rooms. The unit comes with a cellar storage unit. Parking is possible in front of the building.