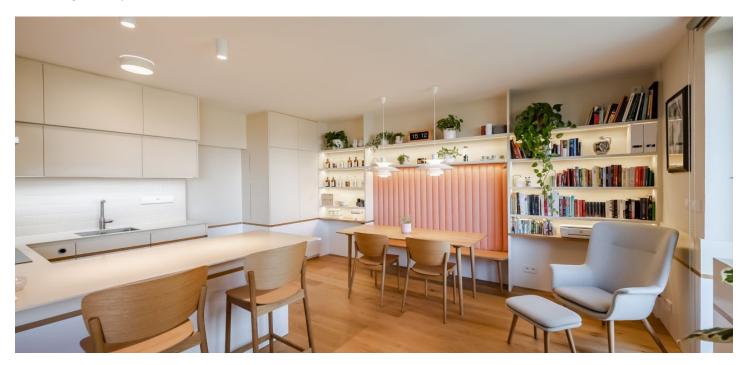

The apartment on the 3rd floor is divided into a living room with a kitchen and **west-facing balcony**, 2 bedrooms, a bathroom with a toilet, a hallway, and a closet.

The interior was renovated in 2020 according to architectural designs. Facilities include oak wood floors, French tiles, and underfloor heating in the bathroom. The living room has a preparation for air-conditioning, windows, and outdoor blinds (with manual control and a preparation for electric control). The balcony can be shaded by an awning. The custom-made kitchen has a worktop made of artificial stone. Hot water is provided by a boiler. Central heating. Residents of the building with only 8 units can use the pram, laundry, and drying rooms. The unit comes with a cellar storage unit. Parking is possible in front of the building.