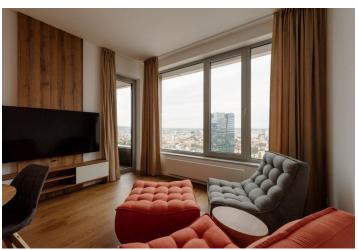

## Rented

This 1-bedroom apartment for rent with a loggia is located on the 28th floor of the 3rd tower of the unique Sky Park by ZAHA HADID project.

Offering views of Bratislava's eastern skyline and comfortable living in a newly created district in the immediate vicinity of the OC Eurovea mall and the Danube embankment, the location also provides a fast connection to public transport, including the new bus station.

The high standard of the apartment includes wooden parquet floors, aluminum windows, ceiling air-conditioning, and garbage disposal. The apartment also has a 65 Samsung LED TV. A 24/7 reception is available to residents. An Internet connection is not included in the rental price.