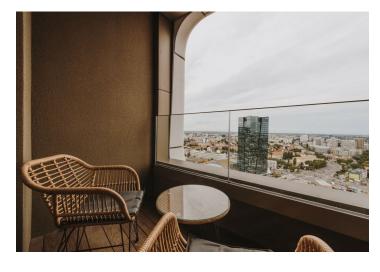

## Rented

This 1-bedroom apartment for rent with a loggia is located on the 28th floor of the 3rd tower of the unique Sky Park by ZAHA HADID project.

Offering views of Bratislava's eastern skyline and comfortable living in a newly created district in the immediate vicinity of the OC Eurovea mall and the Danube embankment, the location also provides a fast connection to public transport, including the new bus station.

The apartment consists of an entrance hall, a bathroom with a shower and toilet, a living room with a designer sofa, a fully equipped custom-made kitchen including a dishwasher, a washing machine with a dryer and induction hob, and a bedroom with a built-in wardrobe. Both rooms hace access to the loggia.