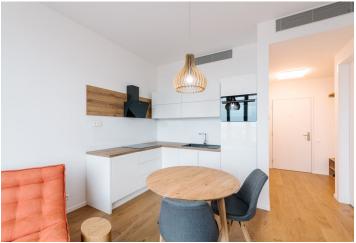

The apartment consists of an entrance hall, a bathroom with a shower and toilet, a living room with a designer sofa, a fully equipped custom-made kitchen including a dishwasher, a washing machine with a dryer and induction hob, and a bedroom with a built-in wardrobe. Both rooms hace access to the loggia.

The high standard of the apartment includes wooden parquet floors, aluminum windows, ceiling air-conditioning, and garbage disposal. The apartment also has a 65 Samsung LED TV. A 24/7 reception is available to residents. An Internet connection is not included in the rental price.