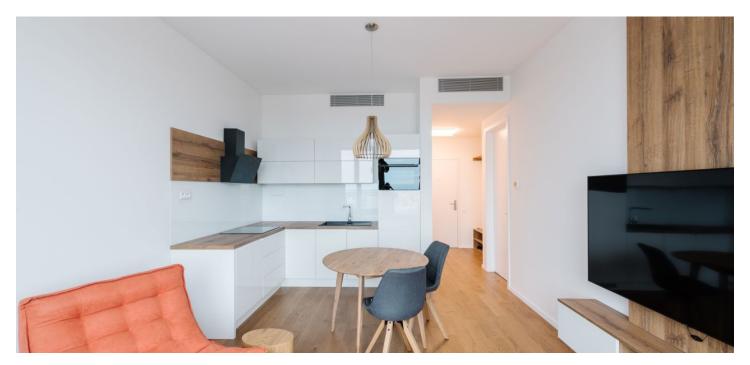

The apartment consists of an entrance hall, a bathroom with a shower and toilet, a living room with a designer sofa, a fully equipped custom-made kitchen including a dishwasher, a washing machine with a dryer and induction hob, and a bedroom with a built-in wardrobe. Both rooms hace access to the loggia.

The high standard of the apartment includes wooden parquet floors, aluminum windows, ceiling air-conditioning, and garbage disposal. The apartment also has a 65 Samsung LED TV. A 24/7 reception is available to residents. An Internet connection is not included in the rental price.