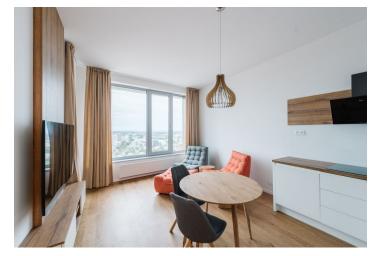

The apartment consists of an entrance hall, a bathroom with a shower and toilet, a living room with a designer sofa, a fully equipped custom-made kitchen including a dishwasher, a washing machine with a dryer and induction hob, and a bedroom with a built-in wardrobe. Both rooms hace access to the loggia.

The high standard of the apartment includes wooden parquet floors, aluminum windows, ceiling air-conditioning, and garbage disposal. The apartment also has a 65 Samsung LED TV. A 24/7 reception is available to residents. An Internet connection is not included in the rental price.