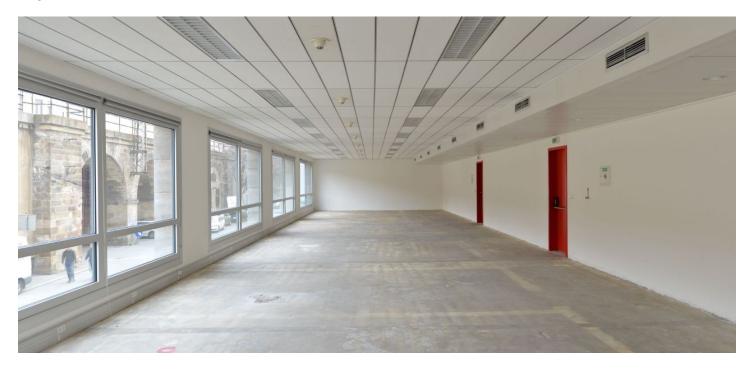

Office premises for lease on the 3rd floor in the complex of three buildings around a landscaped yard. The Building is situated in attractive and rapidly developing area of Prague 8 – Karlín

### **Features and Services:**

Fully air-conditioned offices

Cable trunking

Optical cables

Meeting room at disposal

24/7 access to the building

Permanent on site property management and security

Possibility to use conference facilities and Fitness Club in the Hilton Hotel