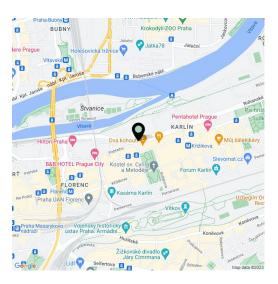

### Location:

Easily accessible by car and public transport – the building is situated just a few steps from the city center, close to the Florenc metro/bus station (line B, C) in close vicinity of tram and bus stops. Easy connection to the north-south access with excellent access to the south-north highway. The building is adjacent to Hilton Hotel, which offers top restaurant, hotel and other services.