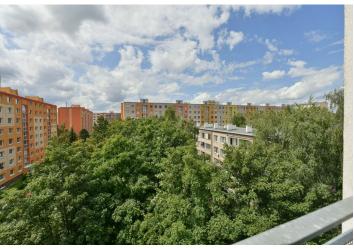

\* Area of the unit according to the Civil Code. The area consists of the sum total area of the entire unit bounded by perimeter walls.

This bright apartment with a balcony and unobstructed views towards all cardinal directions is spread out over the entire 5th floor of an architecturally interesting apartment building from 2015. It comes with a garage parking space and is the only apartment on the 5th floor of this modern residential complex.

The apartment offers attractive views from its large windows. The residential project guarantees a high level of privacy so that you won't have close views of your neighbors' space. The building has a total of 7 apartments, always one apartment per floor. The apartment faces all four cardinal directions, mostly south, west, and east, and so it is very bright and sunny. Facilities include wooden windows with insulated triple-glazed panes, floating laminate flooring, electric floor heating that can be regulated in each room separately, and the possibility of remote control or a smart home system. The windows are equipped with motorized window blinds. The apartment includes an underground garage parking space and a cellar storage unit, which is directly adjacent to it.