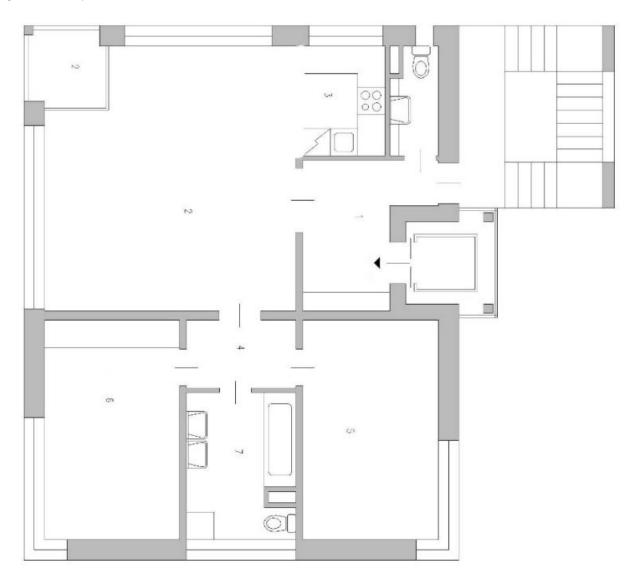

The layout of the apartment consists of an entrance hall, a spacious living room with a kitchen and access to a **covered balcony**, two bedrooms, a **bathroom** with a bathtub and toilet, and a separate toilet. The **chip access elevator** leads **directly to the apartment**.

Interior 91 m<sup>2</sup>, balcony 2.8 m<sup>2</sup>.

In addition to regular property viewings, we also offer real-time video viewings via WhatsApp, FaceTime, Messenger, Skype, and other apps.