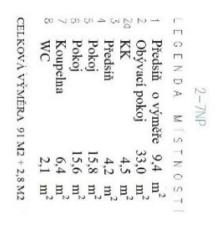

## Apartment Two-bedroom (3+kk)

91 m², Prague 9, Letňany, Třinecká

| Total area       | 94 m²       |
|------------------|-------------|
| Floor area*      | 91 m²       |
| Balcony          | 3 m²        |
| Parking          | 500 000 CZK |
| Garage           | Yes         |
| Cellar           | Yes         |
| PENB             | В           |
| Reference number | 40192       |

Interior 91 m<sup>2</sup>, balcony 2.8 m<sup>2</sup>.

In addition to regular property viewings, we also offer real-time video viewings via WhatsApp, FaceTime, Messenger, Skype, and other apps.