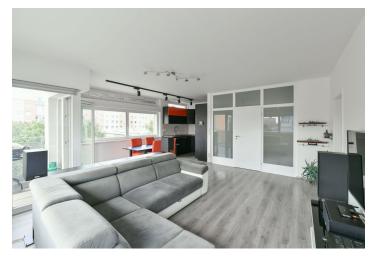

The layout of the apartment consists of an entrance hall, a spacious living room with a kitchen and access to a **covered balcony**, two bedrooms, a **bathroom** with a bathtub and toilet, and a separate toilet. The **chip access elevator** leads **directly to the apartment**.

The apartment offers attractive views from its large windows. The residential project guarantees a high level of privacy so that you won't have close views of your neighbors' space. The building has a total of 7 apartments, always one apartment per floor. The apartment faces all four cardinal directions, mostly south, west, and east, and so it is very bright and sunny. Facilities include wooden windows with insulated triple-glazed panes, floating laminate flooring, electric floor heating that can be regulated in each room separately, and the possibility of remote control or a smart home system. The windows are equipped with motorized window blinds. The apartment includes an underground garage parking space and a cellar storage unit, which is directly adjacent to it.