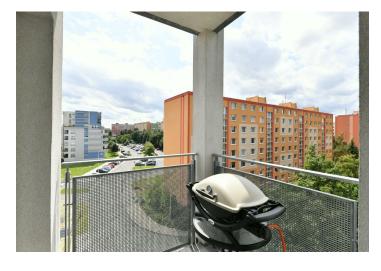

The apartment offers attractive views from its large windows. The residential project guarantees a high level of privacy so that you won't have close views of your neighbors' space. The building has a total of 7 apartments, always one apartment per floor. The apartment faces all four cardinal directions, mostly south, west, and east, and so it is very bright and sunny. Facilities include wooden windows with insulated triple-glazed panes, floating laminate flooring, electric floor heating that can be regulated in each room separately, and the possibility of remote control or a smart home system. The windows are equipped with motorized window blinds. The apartment includes an underground garage parking space and a cellar storage unit, which is directly adjacent to it.

Interior 91 m<sup>2</sup>, balcony 2.8 m<sup>2</sup>.

In addition to regular property viewings, we also offer real-time video viewings via WhatsApp, FaceTime, Messenger, Skype, and other apps.