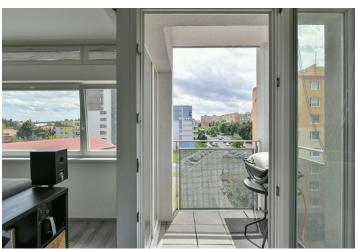

The layout of the apartment consists of an entrance hall, a spacious living room with a kitchen and access to a **covered balcony**, two bedrooms, a **bathroom** with a bathtub and toilet, and a separate toilet. The **chip access elevator** leads **directly to the apartment**.

The apartment offers attractive views from its large windows. The residential project guarantees a high level of privacy so that you won't have close views of your neighbors' space. The building has a total of 7 apartments, always one apartment per floor. The apartment faces all four cardinal directions, mostly south, west, and east, and so it is very bright and sunny. Facilities include wooden windows with insulated triple-glazed panes, floating laminate flooring, electric floor heating that can be regulated in each room separately, and the possibility of remote control or a smart home system. The windows are equipped with motorized window blinds. The apartment includes an underground garage parking space and a cellar storage unit, which is directly adjacent to it.

Interior 91 m<sup>2</sup>, balcony 2.8 m<sup>2</sup>.

In addition to regular property viewings, we also offer real-time video viewings via WhatsApp, FaceTime, Messenger, Skype, and other apps.