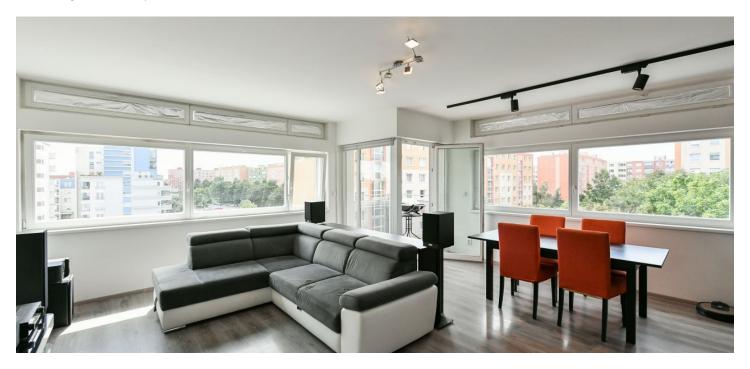

\* Area of the unit according to the Civil Code. The area consists of the sum total area of the entire unit bounded by perimeter walls.

This bright apartment with a balcony and unobstructed views towards all cardinal directions is spread out over the entire 5th floor of an architecturally interesting apartment building from 2015. It comes with a garage parking space and is the only apartment on the 5th floor of this modern residential complex.

The layout of the apartment consists of an entrance hall, a spacious living room with a kitchen and access to a **covered balcony**, two bedrooms, a **bathroom** with a bathtub and toilet, and a separate toilet. The **chip access elevator** leads **directly to the apartment**.

The apartment offers attractive views from its large windows. The residential project guarantees a high level of privacy so that you won't have close views of your neighbors' space. The building has a total of 7 apartments, always one apartment per floor. The apartment faces all four cardinal directions, mostly south, west, and east, and so it is very bright and sunny. Facilities include wooden windows with insulated triple-glazed panes, floating laminate flooring, electric floor heating that can be regulated in each room separately, and the possibility of remote control or a smart home system. The windows are equipped with motorized window blinds. The apartment includes an underground garage parking space and a cellar storage unit, which is directly adjacent to it.