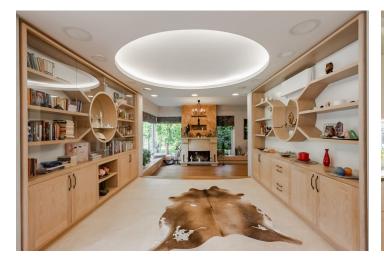

The villa was approved in 2015 and uniquely designed architecturally, technologically, and structurally. The technologies and materials used were chosen with an emphasis on design purity and minimal energy consumption. The interiors are made of solid wood and boasts bespoke wrought iron elements. The windows are wooden three-chamber and equipped, like the doors, by insect nets. The entire house has wooden parquet floors and wooden doors. The kitchen is fitted with appliances of the highest class, including a combi oven, a steam oven, and a waste disposer. Heating is provided by a gas boiler with a solid fuel backup source (wood). The ground floor is heated by a combination of underfloor heating and radiators in the window sills. There are also radiators in other parts of the house. The entire heating system is ensured by SAUTER regulation with remote control. In addition, all rooms are equipped with air-conditioning with reverse operation, which also provides heating. Ventilation of the basement is ensured by filtration with recuperation. The pool has environmentally-friendly filtration and is heated by a pump. The protection of the house is ensured by security equipment and a camera system. There is a garage adjacent to the house and two outdoor parking spaces. The basement covers the whole area of the house. The water supply is strengthened by a well, used mainly to irrigate the garden. The property has a large, professionally established and maintained garden with a garden house (49 sq. m.), which can be turned into a guest apartment.