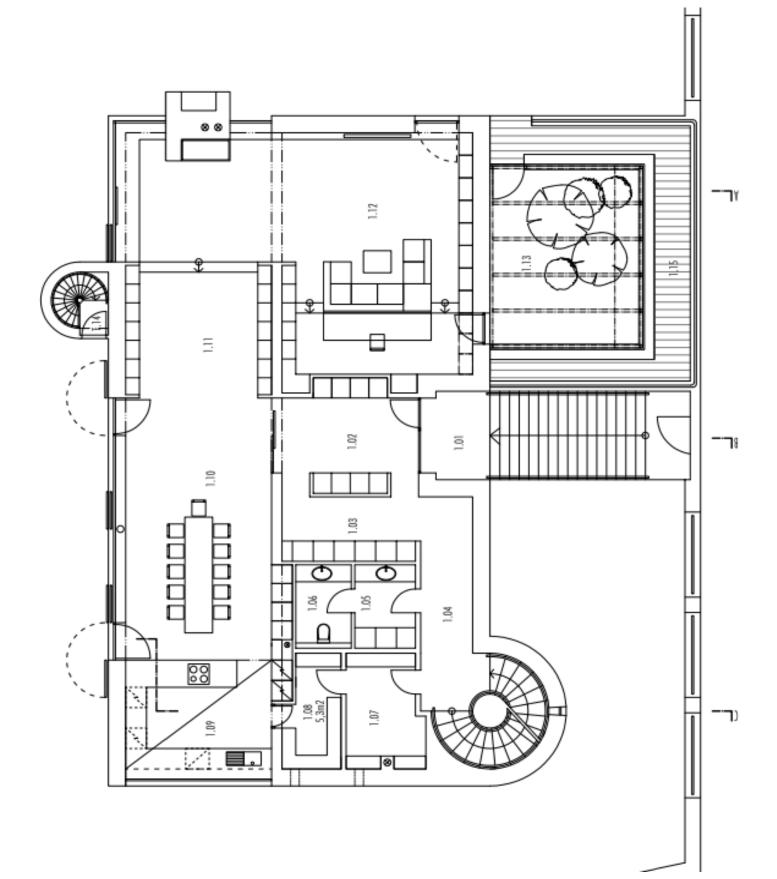

The layout offers 2 above-ground floors and one below-ground floor. The lowest floor, which is accessed from the street, has a **sauna** with a bathroom and toilet, a **wellness area**, a boiler room, two utility rooms, **a guest room** with a separate toilet, and access to the garage. The ground floor has an entrance hall, a kitchen with a dining area, a living room with a **fireplace**, a bathroom with a toilet, and a **conservatory**. The kitchen has **access to the lower terrace** and **garden with a pool**. On the first floor there are **four bedrooms**, a bathroom with a shower and tub, and a separate toilet. The bathroom and each bedroom have their own entrance to **the upper terrace**. **A glass observatory** is also accessible from this floor.

The villa was approved in 2015 and uniquely designed architecturally, technologically, and structurally. The technologies and materials used were chosen with an emphasis on design purity and minimal energy consumption. The interiors are made of solid wood and boasts bespoke wrought iron elements. The windows are wooden three-chamber and equipped, like the doors, by insect nets. The entire house has wooden parquet floors and wooden doors. The kitchen is fitted with appliances of the highest class, including a combi oven, a steam oven, and a waste disposer. Heating is provided by a gas boiler with a solid fuel backup source (wood). The ground floor is heated by a combination of underfloor heating and radiators in the window sills. There are also radiators in other parts of the house. The entire heating system is ensured by SAUTER regulation with remote control. In addition, all rooms are equipped with air-conditioning with reverse operation, which also provides heating. Ventilation of the basement is ensured by filtration with recuperation. The pool has environmentally-friendly filtration and is heated by a pump. The protection of the house is ensured by security equipment and a camera system. There is a garage adjacent to the house and two outdoor parking spaces. The basement covers the whole area of the house. The water supply is strengthened by a well, used mainly to irrigate the garden. The property has a large, professionally established and maintained garden with a garden house (49 sq. m.), which can be turned into a guest apartment.