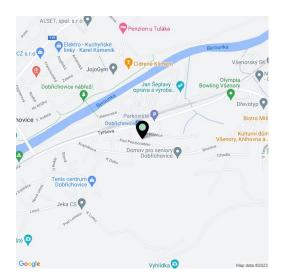

The villa is sensitively set in the **quiet location** of Brunšov, part of Dobřichovice, located on the **right bank of the Berounka River**, under the Brdy forests and at the same time **easily and quickly accessible to the center of Prague** by car, train, and bus (20 minutes). The area originated between 1918 and 1938 and was popular among the Prague elite. For its historical value, the area is strictly regulated. The town itself has **a full spectrum of civic amenities and a very active cultural life.** 