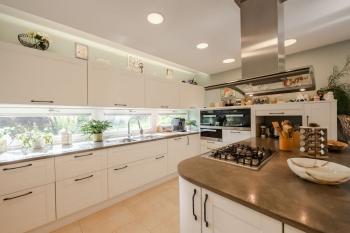

The layout offers 2 above-ground floors and one below-ground floor. The lowest floor, which is accessed from the street, has a **sauna** with a bathroom and toilet, a **wellness area**, a boiler room, two utility rooms, **a guest room** with a separate toilet, and access to the garage. The ground floor has an entrance hall, a kitchen with a dining area, a living room with a **fireplace**, a bathroom with a toilet, and a **conservatory**. The kitchen has **access to the lower terrace** and **garden with a pool**. On the first floor there are **four bedrooms**, a bathroom with a shower and tub, and a separate toilet. The bathroom and each bedroom have their own entrance to **the upper terrace**. **A glass observatory** is also accessible from this floor.

The villa was approved in 2015 and uniquely designed architecturally, technologically, and structurally. The technologies and materials used were chosen with an emphasis on design purity and minimal energy consumption. The interiors are made of solid wood and boasts bespoke wrought iron elements. The windows are wooden three-chamber and equipped, like the doors, by insect nets. The entire house has wooden parquet floors and wooden doors. The kitchen is fitted with appliances of the highest class, including a combi oven, a steam oven, and a waste disposer. Heating is provided by a gas boiler with a solid fuel backup source (wood). The ground floor is heated by a combination of underfloor heating and radiators in the window sills. There are also radiators in other parts of the house. The entire heating system is ensured by SAUTER regulation with remote control. In addition, all rooms are equipped with air-conditioning with reverse operation, which also provides heating. Ventilation of the basement is ensured by filtration with recuperation. The pool has environmentally-friendly filtration and is heated by a pump. The protection of the house is ensured by security equipment and a camera system. There is a garage adjacent to the house and two outdoor parking spaces. The basement covers the whole area of the house. The water supply is strengthened by a well, used mainly to irrigate the garden. The property has a large, professionally established and maintained garden with a garden house (49 sq. m.), which can be turned into a guest apartment.