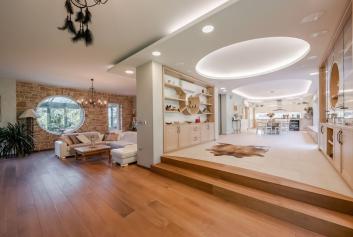

The layout offers 2 above-ground floors and one below-ground floor. The lowest floor, which is accessed from the street, has a **sauna** with a bathroom and toilet, a **wellness area**, a boiler room, two utility rooms, **a guest room** with a separate toilet, and access to the garage. The ground floor has an entrance hall, a kitchen with a dining area, a living room with a **fireplace**, a bathroom with a toilet, and a **conservatory**. The kitchen has **access to the lower terrace** and **garden with a pool**. On the first floor there are **four bedrooms**, a bathroom with a shower and tub, and a separate toilet. The bathroom and each bedroom have their own entrance to **the upper terrace**. **A glass observatory** is also accessible from this floor.

The villa was approved in 2015 and uniquely designed architecturally, technologically, and structurally. The technologies and materials used were chosen with an emphasis on design purity and minimal energy consumption. The interiors are made of solid wood and boasts bespoke wrought iron elements. The windows are wooden three-chamber and equipped, like the doors, by insect nets. The entire house has wooden parquet floors and wooden doors. The kitchen is fitted with appliances of the highest class, including a combi oven, a steam oven, and a waste disposer. Heating is provided by a gas boiler with a solid fuel backup source (wood). The ground floor is heated by a combination of underfloor heating and radiators in the window sills. There are also radiators in other parts of the house. The entire heating system is ensured by SAUTER regulation with remote control. In addition, all rooms are equipped with air-conditioning with reverse operation, which also provides heating. Ventilation of the basement is ensured by filtration with recuperation. The pool has environmentally-friendly filtration and is heated by a pump. The protection of the house is ensured by security equipment and a camera system. There is a garage adjacent to the house and two outdoor parking spaces. The basement covers the whole area of the house. The water supply is strengthened by a well, used mainly to irrigate the garden. The property has a large, professionally established and maintained garden with a garden house (49 sq. m.), which can be turned into a guest apartment.