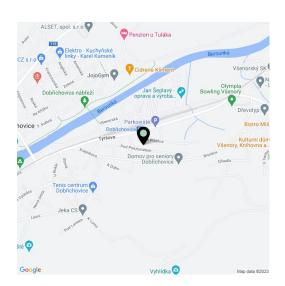

The villa is sensitively set in the **quiet location** of Brunšov, part of Dobřichovice, located on the **right bank of the Berounka River**, under the Brdy forests and at the same time **easily and quickly accessible to the center of Prague** by car, train, and bus (20 minutes). The area originated between 1918 and 1938 and was popular among the Prague elite. For its historical value, the area is strictly regulated. The town itself has **a full spectrum of civic amenities and a very active cultural life.** 