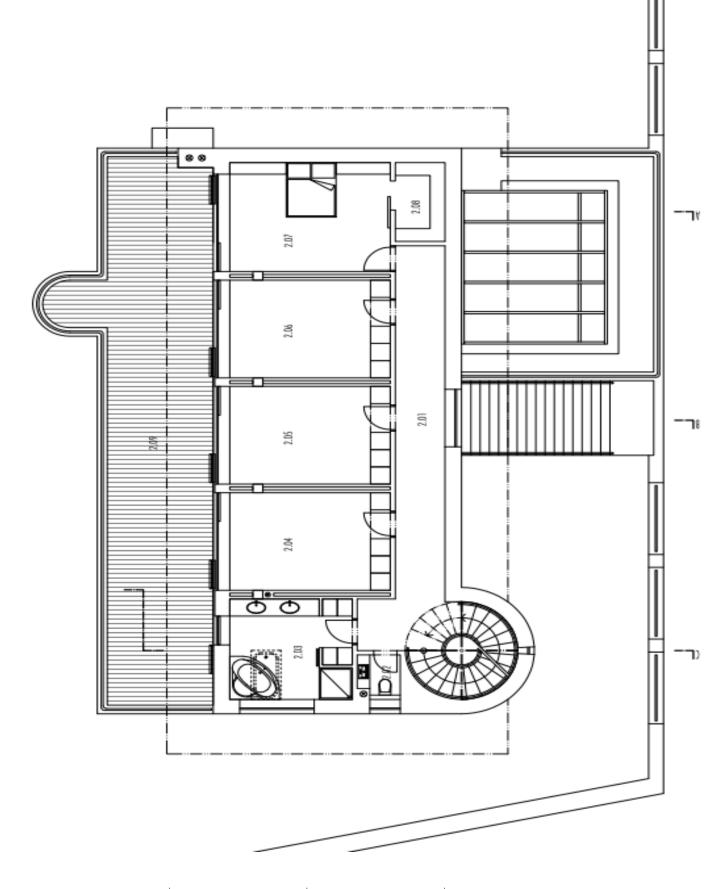

The layout offers 2 above-ground floors and one below-ground floor. The lowest floor, which is accessed from the street, has a **sauna** with a bathroom and toilet, a **wellness area**, a boiler room, two utility rooms, **a guest room** with a separate toilet, and access to the garage. The ground floor has an entrance hall, a kitchen with a dining area, a living room with a **fireplace**, a bathroom with a toilet, and a **conservatory**. The kitchen has **access to the lower terrace** and **garden with a pool**. On the first floor there are **four bedrooms**, a bathroom with a shower and tub, and a separate toilet. The bathroom and each bedroom have their own entrance to **the upper terrace**. **A glass observatory** is also accessible from this floor.