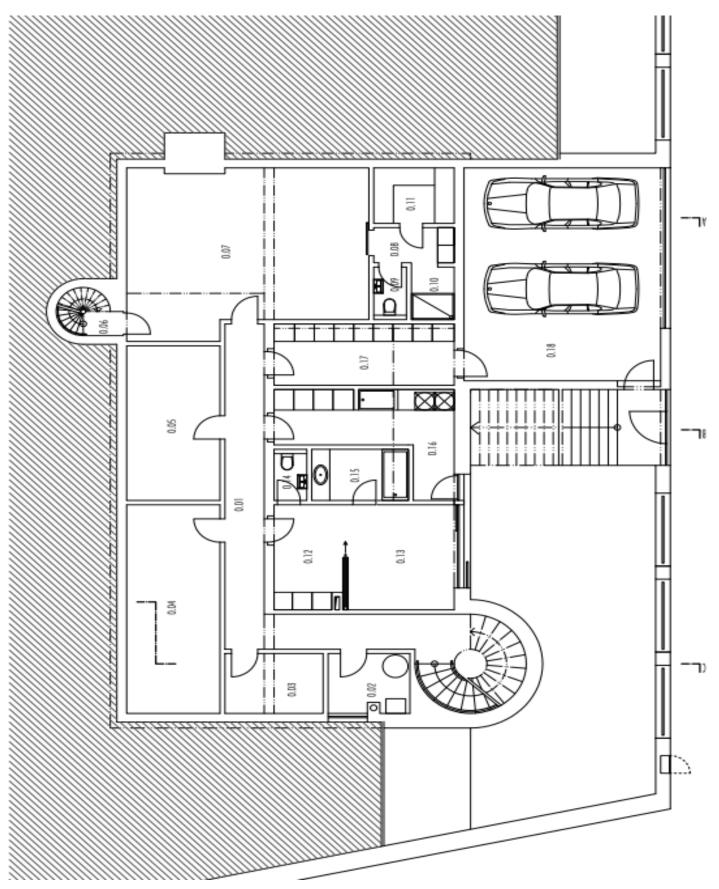

The layout offers 2 above-ground floors and one below-ground floor. The lowest floor, which is accessed from the street, has a **sauna** with a bathroom and toilet, a **wellness area**, a boiler room, two utility rooms, **a guest room** with a separate toilet, and access to the garage. The ground floor has an entrance hall, a kitchen with a dining area, a living room with a **fireplace**, a bathroom with a toilet, and a **conservatory**. The kitchen has **access to the lower terrace** and **garden with a pool**. On the first floor there are **four bedrooms**, a bathroom with a shower and tub, and a separate toilet. The bathroom and each bedroom have their own entrance to **the upper terrace**. **A glass observatory** is also accessible from this floor.