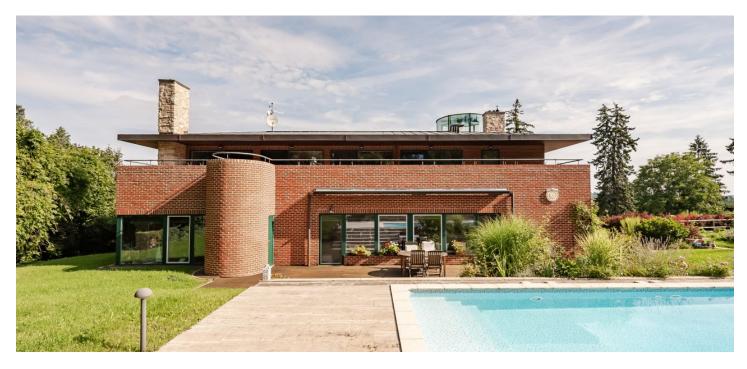

This exceptional, newly built family villa with a swimming pool and a winter garden was inspired by Baťa's Functionalist architecture. It is located in Dobřichovice's quiet 1930s district, directly below the Brdy forests.

The layout offers 2 above-ground floors and one below-ground floor. The lowest floor, which is accessed from the street, has a **sauna** with a bathroom and toilet, a **wellness area**, a boiler room, two utility rooms, **a guest room** with a separate toilet, and access to the garage. The ground floor has an entrance hall, a kitchen with a dining area, a living room with a **fireplace**, a bathroom with a toilet, and a **conservatory**. The kitchen has **access to the lower terrace** and **garden with a pool**. On the first floor there are **four bedrooms**, a bathroom with a shower and tub, and a separate toilet. The bathroom and each bedroom have their own entrance to **the upper terrace**. **A glass observatory** is also accessible from this floor.

The villa was approved in 2015 and uniquely designed architecturally, technologically, and structurally. The technologies and materials used were chosen with an emphasis on design purity and minimal energy consumption. The interiors are made of solid wood and boasts bespoke wrought iron elements. The windows are wooden three-chamber and equipped, like the doors, by insect nets. The entire house has wooden parquet floors and wooden doors. The kitchen is fitted with appliances of the highest class, including a combi oven, a steam oven, and a waste disposer. Heating is provided by a gas boiler with a solid fuel backup source (wood). The ground floor is heated by a combination of underfloor heating and radiators in the window sills. There are also radiators in other parts of the house. The entire heating system is ensured by SAUTER regulation with remote control. In addition, all rooms are equipped with air-conditioning with reverse operation, which also provides heating. Ventilation of the basement is ensured by filtration with recuperation. The pool has environmentally-friendly filtration and is heated by a pump. The protection of the house is ensured by security equipment and a camera system. There is a garage adjacent to the house and two outdoor parking spaces. The basement covers the whole area of the house. The water supply is strengthened by a well, used mainly to irrigate the garden. The property has a large, professionally established and maintained garden with a garden house (49 sq. m.), which can be turned into a guest apartment.