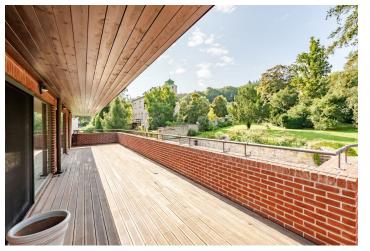

The layout offers 2 above-ground floors and one below-ground floor. The lowest floor, which is accessed from the street, has a **sauna** with a bathroom and toilet, a **wellness area**, a boiler room, two utility rooms, **a guest room** with a separate toilet, and access to the garage. The ground floor has an entrance hall, a kitchen with a dining area, a living room with a **fireplace**, a bathroom with a toilet, and a **conservatory**. The kitchen has **access to the lower terrace** and **garden with a pool**. On the first floor there are **four bedrooms**, a bathroom with a shower and tub, and a separate toilet. The bathroom and each bedroom have their own entrance to **the upper terrace**. **A glass observatory** is also accessible from this floor.