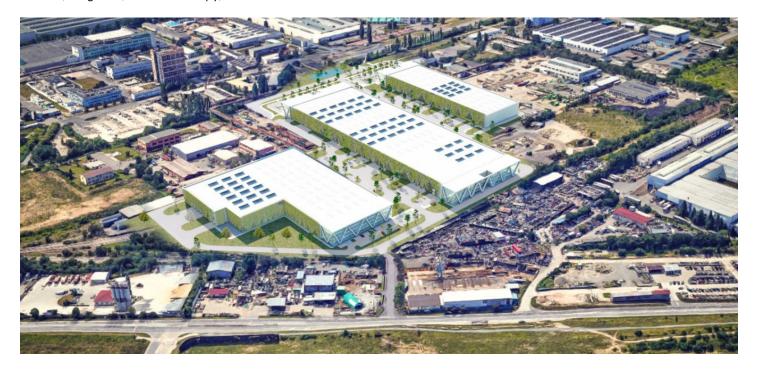

### Ask for price

**5,116** sqm of industrial and office space for lease in Dolní Měcholupy. This new park offers more than **56 000** sqm of premises designed and constructed to the highest A class standard. This park is suitable for logistics, distribution warehousing, light production, but mostly is oriented for Hi-Tech companies focused on standard operations like IT or RD, Ecommerce etc. The Goal is to create good condition for operation with higher value added services which are supported by Prague labour force. Its a nice combination of usage public and industrial environment in one Hi-Tech park, which will be unique on market within its character and nice environmental integration. The premises are directly designed according to the needs and requirements of the tenant. Available within 12 months after signing the contract.

#### Location:

Its an old revitalized park of former Kovosrot industrial zone, Dolní Měcholupy. There is Zentiva building nearby located as well as park is close to public living zone which leads developers to think about school and children playgrounds around with parking zones dedicated not only for customers and supplies but also for public. Therefore park is mostly suitable for combination of warehouse and retail like commercial premises.