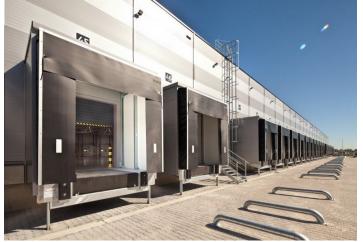

#### Storage/Industrial space:

- Floor loading capacity 5 T/sqm
- Clear height 12,5 m (zoning up to 25 m)
- -4x Docks
- -2 x Drive-in
- Skylights min. 2 %
- Column grid structure 24 x 12 m
- 200 Lux LED lighting
- ESFR sprinkler system