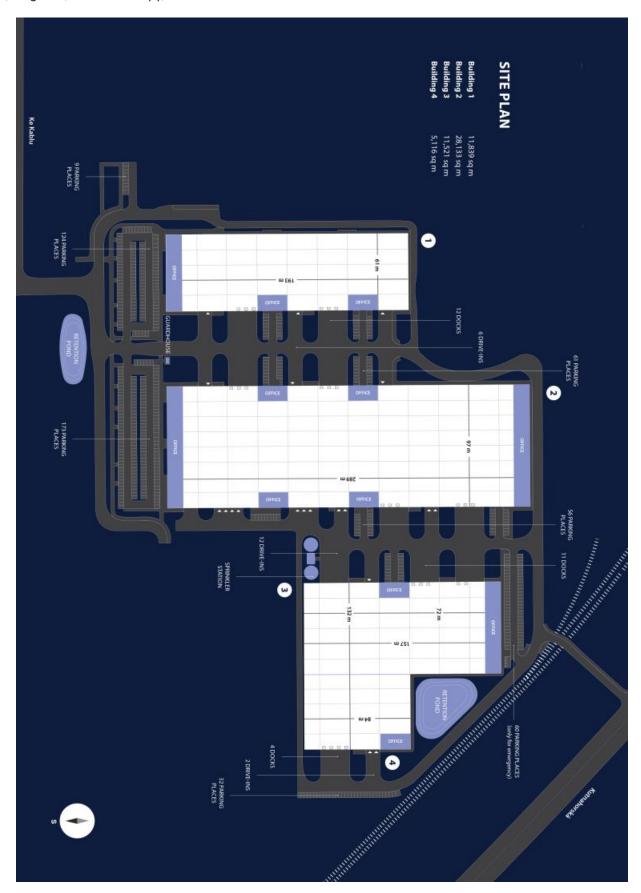

### Ask for price

**5,116** sqm of industrial and office space for lease in Dolní Měcholupy. This new park offers more than **56 000** sqm of premises designed and constructed to the highest A class standard. This park is suitable for logistics, distribution warehousing, light production, but mostly is oriented for Hi-Tech companies focused on standard operations like IT or RD, Ecommerce etc. The Goal is to create good condition for operation with higher value added services which are supported by Prague labour force. Its a nice combination of usage public and industrial environment in one Hi-Tech park, which will be unique on market within its character and nice environmental integration. The premises are directly designed according to the needs and requirements of the tenant. Available within 12 months after signing the contract.

#### Location:

Its an old revitalized park of former Kovosrot industrial zone, Dolní Měcholupy. There is Zentiva building nearby located as well as park is close to public living zone which leads developers to think about school and children playgrounds around with parking zones dedicated not only for customers and supplies but also for public. Therefore park is mostly suitable for combination of warehouse and retail like commercial premises.

#### **Features and Services:**

- Flexible units (storage / office / light production / showroom)
- Onsite property management
- Park maintenance
- 32 x Car parking places
- 293 x Shared parking places
- BREEAM Very Good certified

#### Storage/Industrial space:

- Floor loading capacity 5 T/sqm
- Clear height 12,5 m (zoning up to 25 m)
- -4x Docks
- -2 x Drive-in
- Skylights min. 2 %
- Column grid structure 24 x 12 m
- 200 Lux LED lighting
- ESFR sprinkler system