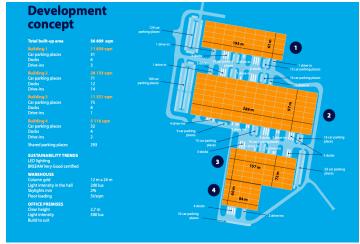

### **Industrial space**

5 116 m², Prague 10, Dolní Měcholupy, Ke Kablu

| Total area             |               | 5 116 m²                      |  |
|------------------------|---------------|-------------------------------|--|
| Available area         | for rent      | 5 116 m²                      |  |
| Ceiling height         |               | 12.5 m                        |  |
| Floor loading capacity |               | 5 t/m²                        |  |
| Column grid s          | tructure      | _                             |  |
| Structure              | Reinforced co | Reinforced concrete structure |  |
| PENB                   |               | G                             |  |
| Reference number       |               | 40119                         |  |

#### **Features and Services:**

- Flexible units (storage / office / light production / showroom)
- Onsite property management
- Park maintenance
- 32 x Car parking places
- 293 x Shared parking places
- BREEAM Very Good certified

#### Storage/Industrial space:

- Floor loading capacity 5 T/sqm
- Clear height 12,5 m (zoning up to 25 m)
- -4x Docks
- -2 x Drive-in
- Skylights min. 2 %
- Column grid structure 24 x 12 m
- 200 Lux LED lighting
- ESFR sprinkler system