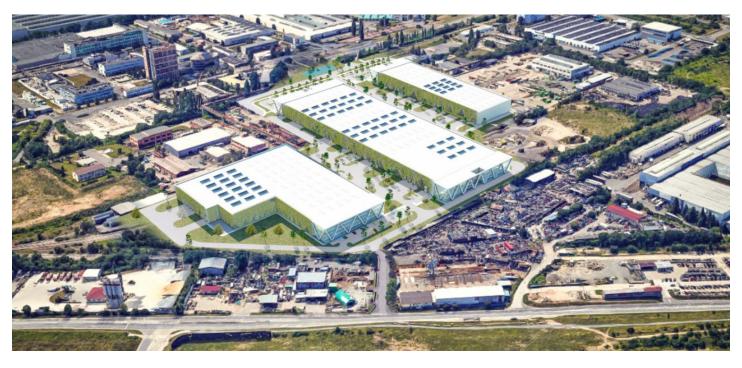

**11,521 sqm** of industrial and office space for lease in Dolní Měcholupy. This new park offers more than **56 000 sqm** of premises designed and constructed to the highest A class standard. This park is suitable for logistics, distribution warehousing, light production, but mostly is oriented for Hi-Tech companies focused on standard operations like IT or RD, Ecommerce etc. The Goal is to create good condition for operation with higher value added services which are supported by Prague labour force. Its a nice combination of usage public and industrial environment in one Hi-Tech park, which will be unique on market within its character and nice environmental integration. The premises are directly designed according to the needs and requirements of the tenant. Available within 12 months after signing the contract.

#### Location:

Its an old revitalized park of former Kovosrot industrial zone, Dolní Měcholupy. There is Zentiva building nearby located as well as park is close to public living zone which leads developers to think about school and children playgrounds around with parking zones dedicated not only for customers and supplies but also for public. Therefore park is mostly suitable for combination of warehouse and retail like commercial premises.