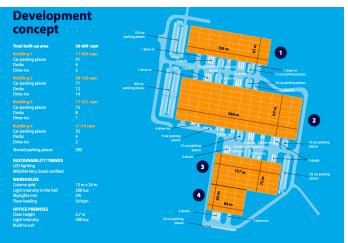

### **Industrial space**

11 521 m², Prague 10, Dolní Měcholupy, Ke Kablu

| Total area              |                 | 11 521 m²                     |  |
|-------------------------|-----------------|-------------------------------|--|
| Available area for rent |                 | 11 521 m²                     |  |
| Ceiling height          |                 | 12.5 m                        |  |
| Floor loading capacity  |                 | 5 t/m²                        |  |
| Column grid s           | tructure        | _                             |  |
| Structure               | Reinforced conc | Reinforced concrete structure |  |
| PENB                    |                 | G                             |  |
| Reference number        |                 | 40118                         |  |

#### **Features and Services:**

- Flexible units (storage / office / light production / showroom)
- Onsite property management
- Park maintenance
- 75 x Car parking places
- 293 x Shared parking places
- BREEAM Very Good certified

### Storage/Industrial space:

- Floor loading capacity 5 T/sqm
- Clear height 12,5 m (zoning up to 25 m)
- 8 x Docks
- -1 x Drive-in
- Skylights min. 2 %
- Column grid structure 24 x 12 m
- 200 Lux LED lighting
- ESFR sprinkler system