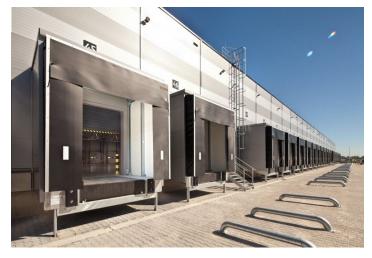

### Storage/Industrial space:

- Floor loading capacity 5 T/sqm
- Clear height 12,5 m (zoning up to 25 m)
- 8 x Docks
- -1 x Drive-in
- Skylights min. 2 %
- Column grid structure 24 x 12 m
- 200 Lux LED lighting
- ESFR sprinkler system