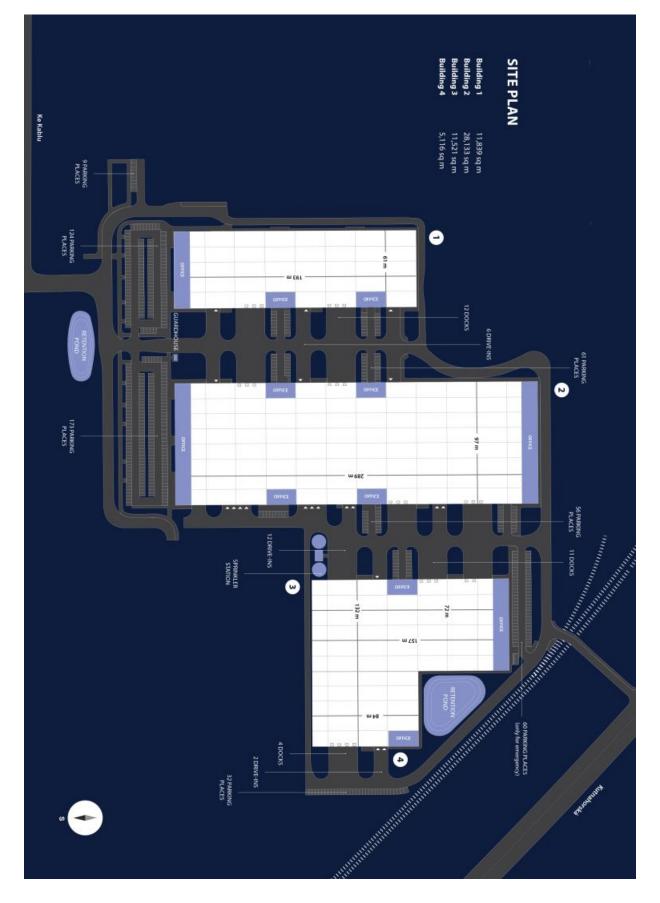

**11,521 sqm** of industrial and office space for lease in Dolní Měcholupy. This new park offers more than **56 000 sqm** of premises designed and constructed to the highest A class standard. This park is suitable for logistics, distribution warehousing, light production, but mostly is oriented for Hi-Tech companies focused on standard operations like IT or RD, Ecommerce etc. The Goal is to create good condition for operation with higher value added services which are supported by Prague labour force. Its a nice combination of usage public and industrial environment in one Hi-Tech park, which will be unique on market within its character and nice environmental integration. The premises are directly designed according to the needs and requirements of the tenant. Available within 12 months after signing the contract.

#### Location:

Its an old revitalized park of former Kovosrot industrial zone, Dolní Měcholupy. There is Zentiva building nearby located as well as park is close to public living zone which leads developers to think about school and children playgrounds around with parking zones dedicated not only for customers and supplies but also for public. Therefore park is mostly suitable for combination of warehouse and retail like commercial premises.

#### **Features and Services:**

- Flexible units (storage / office / light production / showroom)
- Onsite property management
- Park maintenance
- 75 x Car parking places
- 293 x Shared parking places
- BREEAM Very Good certified

### Storage/Industrial space:

- Floor loading capacity 5 T/sqm
- Clear height 12,5 m (zoning up to 25 m)
- 8 x Docks
- -1 x Drive-in
- Skylights min. 2 %
- Column grid structure 24 x 12 m
- 200 Lux LED lighting
- ESFR sprinkler system