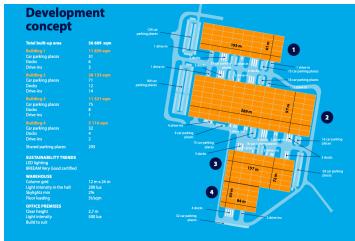

### Industrial space

11 839 m², Prague 10, Dolní Měcholupy, Ka Kablu

| Total area             |               | 11 839 m²                     |  |
|------------------------|---------------|-------------------------------|--|
| Available area         | for rent      | 11 839 m²                     |  |
| Ceiling height         |               | 12.5 m                        |  |
| Floor loading capacity |               | 5 t/m²                        |  |
| Column grid s          | tructure      | _                             |  |
| Structure              | Reinforced of | Reinforced concrete structure |  |
| PENB                   |               | G                             |  |
| Reference number       |               | 40116                         |  |

#### Features and Services:

- Flexible units (storage / office / light production / showroom)
- Onsite property management
- Park maintenance
- 31 x Car parking places
- 293 x Shared parking places
- BREEAM Very Good certified

#### Storage/Industrial space:

- Floor loading capacity 5 T/sqm
- Clear height 12,5 m (zoning up to 25 m)
- 6 x Docks
- 3 x Drive-in
- Skylights min. 2 %
- Column grid structure 24 x 12 m
- 200 Lux LED lighting
- ESFR sprinkler system