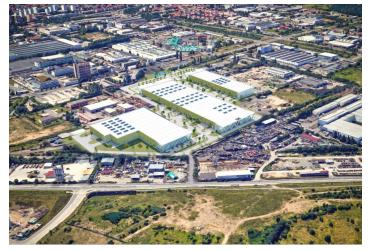

#### Location:

Its an old revitalized park of former Kovosrot industrial zone, Dolní Měcholupy. There is Zentiva building nearby located as well as park is close to public living zone which leads developers to think about school and children playgrounds around with parking zones dedicated not only for customers and supplies but also for public. Therefore park is mostly suitable for combination of warehouse and retail like commercial premises.