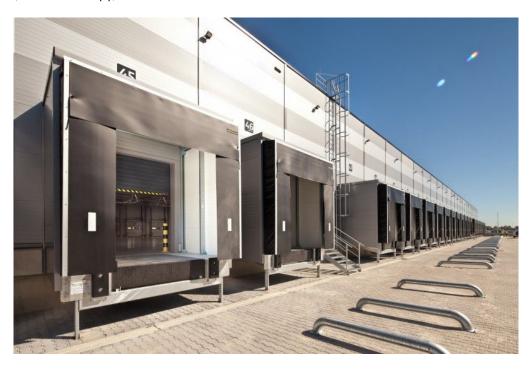

#### Storage/Industrial space:

- Floor loading capacity 5 T/sqm
- Clear height 12,5 m (zoning up to 25 m)
- 6 x Docks
- 3 x Drive-in
- Skylights min. 2 %
- Column grid structure 24 x 12 m
- 200 Lux LED lighting
- ESFR sprinkler system