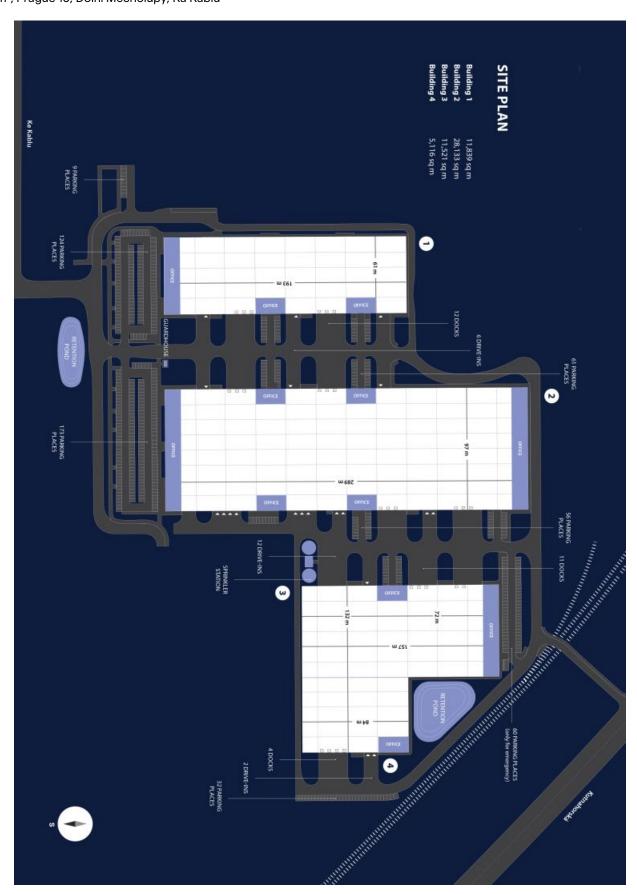

### Industrial space

11 839 m², Prague 10, Dolní Měcholupy, Ka Kablu

| Total area             |               | 11 839 m²                     |  |
|------------------------|---------------|-------------------------------|--|
| Available area         | for rent      | 11 839 m²                     |  |
| Ceiling height         |               | 12.5 m                        |  |
| Floor loading capacity |               | 5 t/m²                        |  |
| Column grid s          | tructure      | _                             |  |
| Structure              | Reinforced of | Reinforced concrete structure |  |
| PENB                   |               | G                             |  |
| Reference number       |               | 40116                         |  |

### Ask for price

11,839 sqm of industrial and office space for lease in Dolní Měcholupy. This new park offers more than 56 000 sqm of premises designed and constructed to the highest A class standard. This park is suitable for logistics, distribution warehousing, light production, but mostly is oriented for Hi-Tech companies focused on standard operations like IT or RD, Ecommerce etc. The Goal is to create good condition for operation with higher value added services which are supported by Prague labour force. Its a nice combination of usage public and industrial environment in one Hi-Tech park, which will be unique on market within its character and nice environmental integration. The premises are directly designed according to the needs and requirements of the tenant. Available within 12 months after signing the contract.

#### Storage/Industrial space:

- Floor loading capacity 5 T/sqm
- Clear height 12,5 m (zoning up to 25 m)
- 6 x Docks
- 3 x Drive-in
- Skylights min. 2 %
- Column grid structure 24 x 12 m
- 200 Lux LED lighting
- ESFR sprinkler system