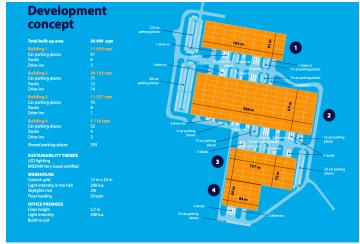

## Warehouse space

5 116 m², Prague 10, Dolní Měcholupy, Ke Kablu

| Total area             |                | 5 116 m²                      |  |
|------------------------|----------------|-------------------------------|--|
| Available area         | for rent       | 5 116 m²                      |  |
| Ceiling height         |                | 12.5 m                        |  |
| Floor loading capacity |                | 5 t/m²                        |  |
| Column grid st         | ructure        | _                             |  |
| Structure              | Reinforced cor | Reinforced concrete structure |  |
| PENB                   |                | G                             |  |
| Reference number       |                | 40115                         |  |

#### **Features and Services:**

- Flexible units (storage / office / light production / showroom)
- Onsite property management
- Park maintenance
- 32 x Car parking places
- 293 x Shared parking places
- BREEAM Very Good certified

#### Storage/Industrial space:

- Floor loading capacity 5 T/sqm
- Clear height 12,5 m (zoning up to 25 m)
- 4 x Docks
- 2x Drive-in
- Skylights min. 2 %
- Column grid structure 24 x 12 m
- 200 Lux LED lighting
- ESFR sprinkler system

#### Office:

- Office space according to the client's requirements

Lessee pays no commission.

Brno