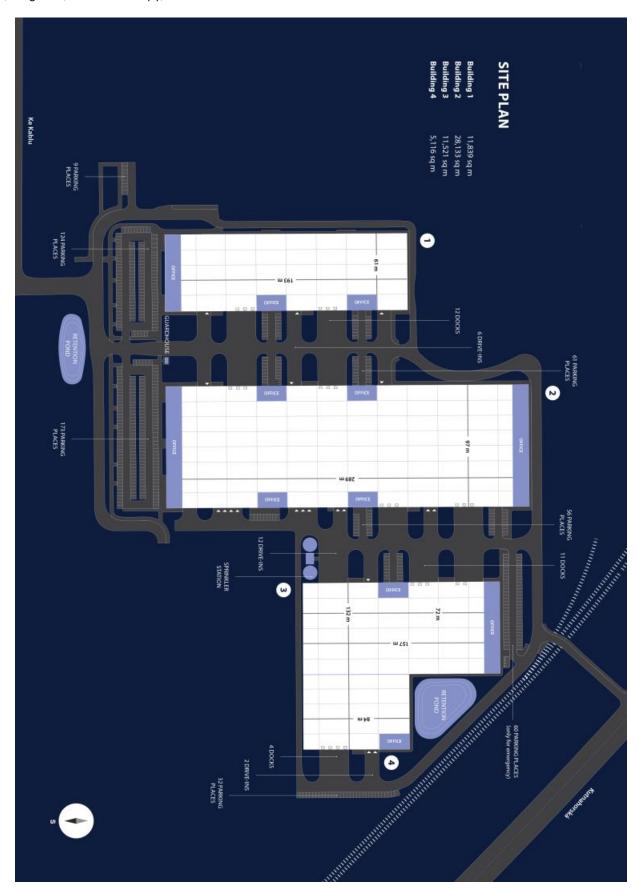

## Ask for price

**5,116** sqm of warehouse and office space for lease in Dolní Měcholupy. This new park offers more than **56 000** sqm of premises designed and constructed to the highest A class standard. This park is suitable for logistics, distribution warehousing, light production, but mostly is oriented for Hi-Tech companies focused on standard operations like IT or RD, Ecommerce etc. The Goal is to create good condition for operation with higher value added services which are supported by Prague labour force. Its a nice combination of usage public and industrial environment in one Hi-Tech park, which will be unique on market within its character and nice environmental integration. The premises are directly designed according to the needs and requirements of the tenant. Available within 12 months after signing the contract.

#### Storage/Industrial space:

- Floor loading capacity 5 T/sqm
- Clear height 12,5 m (zoning up to 25 m)
- 4 x Docks
- 2x Drive-in
- Skylights min. 2 %
- Column grid structure 24 x 12 m
- 200 Lux LED lighting
- ESFR sprinkler system