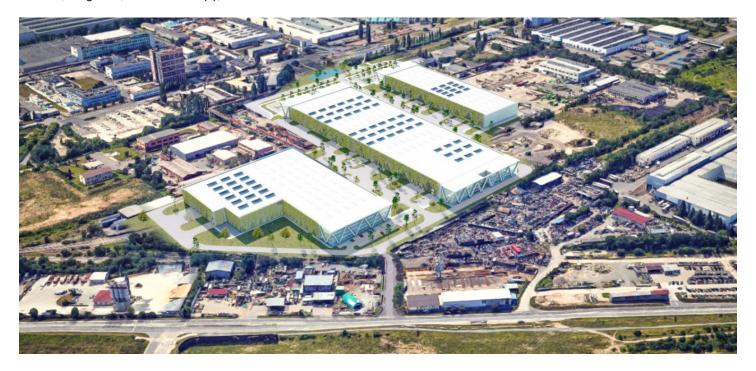

## Ask for price

**5,116** sqm of warehouse and office space for lease in Dolní Měcholupy. This new park offers more than **56 000** sqm of premises designed and constructed to the highest A class standard. This park is suitable for logistics, distribution warehousing, light production, but mostly is oriented for Hi-Tech companies focused on standard operations like IT or RD, Ecommerce etc. The Goal is to create good condition for operation with higher value added services which are supported by Prague labour force. Its a nice combination of usage public and industrial environment in one Hi-Tech park, which will be unique on market within its character and nice environmental integration. The premises are directly designed according to the needs and requirements of the tenant. Available within 12 months after signing the contract.

#### Location:

Its an old revitalized park of former Kovosrot industrial zone, Dolní Měcholupy. There is Zentiva building nearby located as well as park is close to public living zone which leads developers to think about school and children playgrounds around with parking zones dedicated not only for customers and supplies but also for public.