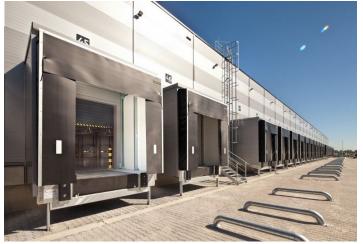

#### Storage/Industrial space:

- Floor loading capacity 5 T/sqm
- Clear height 12,5 m (zoning up to 25 m)
- 4 x Docks
- 2x Drive-in
- Skylights min. 2 %
- Column grid structure 24 x 12 m
- 200 Lux LED lighting
- ESFR sprinkler system