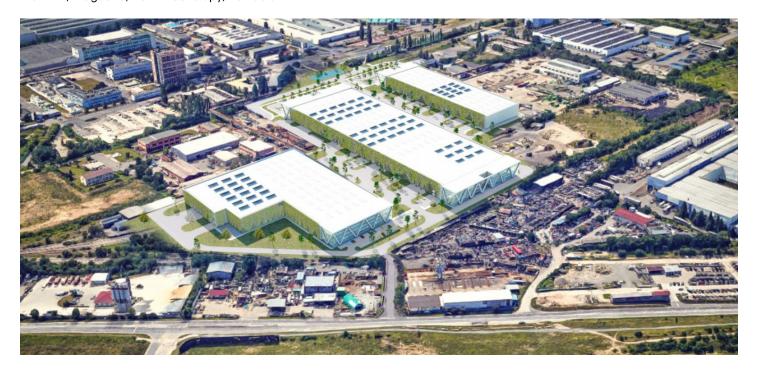

### Ask for price

11,521 sqm of warehouse and office space for lease in Dolní Měcholupy. This new park offers more than 56 000 sqm of premises designed and constructed to the highest A class standard. This park is suitable for logistics, distribution warehousing, light production, but mostly is oriented for Hi-Tech companies focused on standard operations like IT or RD, Ecommerce etc. The Goal is to create good condition for operation with higher value added services which are supported by Prague labour force. Its a nice combination of usage public and industrial environment in one Hi-Tech park, which will be unique on market within its character and nice environmental integration. The premises are directly designed according to the needs and requirements of the tenant. Available within 12 months after signing the contract.

#### Location:

Its an old revitalized park of former Kovosrot industrial zone, Dolní Měcholupy. There is Zentiva building nearby located as well as park is close to public living zone which leads developers to think about school and children playgrounds around with parking zones dedicated not only for customers and supplies but also for public. Therefore park is mostly suitable for combination of warehouse and retail like commercial premises.