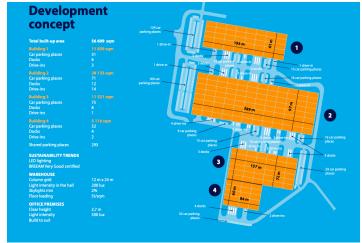

## Warehouse space

11 521 m², Prague 10, Dolní Měcholupy, Ke Kablu

| Total area             |              | 11 521 m²                     |  |
|------------------------|--------------|-------------------------------|--|
| Available area         | for rent     | 11 521 m²                     |  |
| Ceiling height         |              | 12.5 m                        |  |
| Floor loading capacity |              | 5 t/m²                        |  |
| Column grid st         | tructure     | _                             |  |
| Structure              | Reinforced c | Reinforced concrete structure |  |
| PENB                   |              | G                             |  |
| Reference number       |              | 40114                         |  |

#### Features and Services:

- Flexible units (storage / office / light production / showroom)
- Onsite property management
- Park maintenance
- 75 x Car parking places
- 293 x Shared parking places
- BREEAM Very Good certified

#### Storage/Industrial space:

- Floor loading capacity 5 T/sqm
- Clear height 12,5 m (zoning up to 25 m)
- -8 x Docks
- -1x Drive-in
- Skylights min. 2 %
- Column grid structure 24 x 12 m
- 200 Lux LED lighting
- ESFR sprinkler system