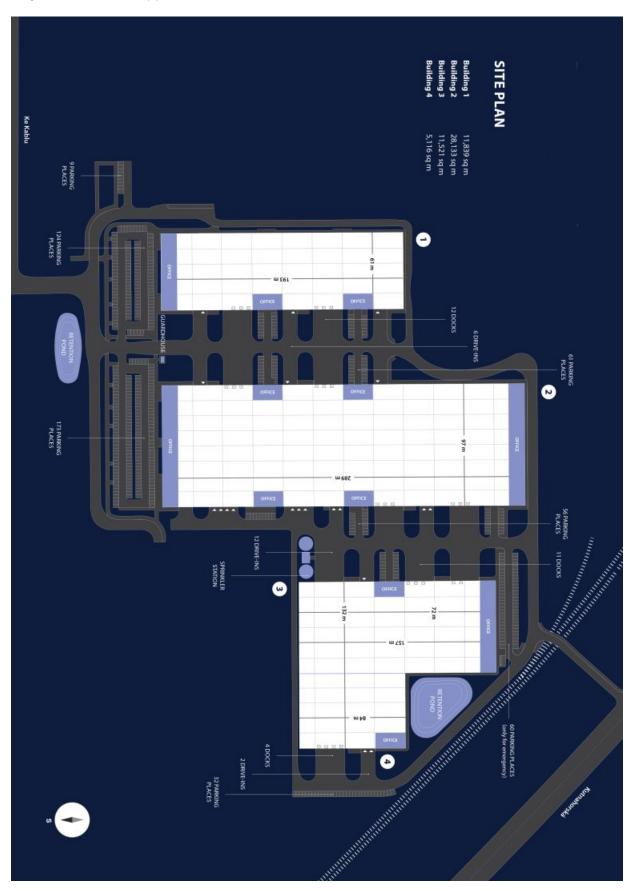

### Ask for price

11,521 sqm of warehouse and office space for lease in Dolní Měcholupy. This new park offers more than 56 000 sqm of premises designed and constructed to the highest A class standard. This park is suitable for logistics, distribution warehousing, light production, but mostly is oriented for Hi-Tech companies focused on standard operations like IT or RD, Ecommerce etc. The Goal is to create good condition for operation with higher value added services which are supported by Prague labour force. Its a nice combination of usage public and industrial environment in one Hi-Tech park, which will be unique on market within its character and nice environmental integration. The premises are directly designed according to the needs and requirements of the tenant. Available within 12 months after signing the contract.

#### Features and Services:

- Flexible units (storage / office / light production / showroom)
- Onsite property management
- Park maintenance
- 75 x Car parking places
- 293 x Shared parking places
- BREEAM Very Good certified

#### Storage/Industrial space:

- Floor loading capacity 5 T/sqm
- Clear height 12,5 m (zoning up to 25 m)
- -8 x Docks
- -1x Drive-in
- Skylights min. 2 %
- Column grid structure 24 x 12 m
- 200 Lux LED lighting
- ESFR sprinkler system