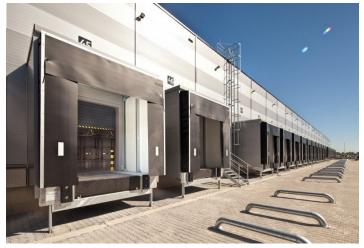

#### Storage/Industrial space:

- Floor loading capacity 5 T/sqm
- Clear height 12,5 m (zoning up to 25 m)
- -8 x Docks
- -1x Drive-in
- Skylights min. 2 %
- Column grid structure 24 x 12 m
- 200 Lux LED lighting
- ESFR sprinkler system