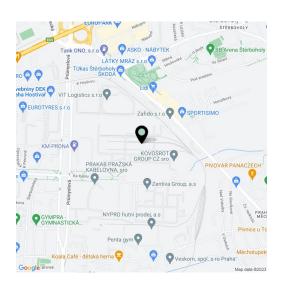

#### Location:

Its an old revitalized park of former Kovosrot industrial zone, Dolní Měcholupy. There is Zentiva building nearby located as well as park is close to public living zone which leads developers to think about school and children playgrounds around with parking zones dedicated not only for customers and supplies but also for public. Therefore park is mostly suitable for combination of warehouse and retail like commercial premises.