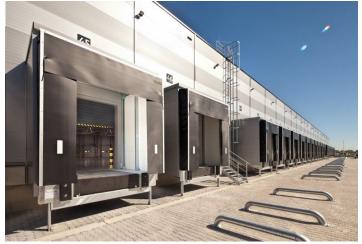

#### Storage/Industrial space:

- Floor loading capacity 5 T/sqm
- Clear height 12,5 m (zoning up to 25 m)
- 12 x Docks
- 14 x Drive-in
- Skylights min. 2 %
- Column grid structure 24 x 12 m
- 200 Lux LED lighting
- ESFR sprinkler system