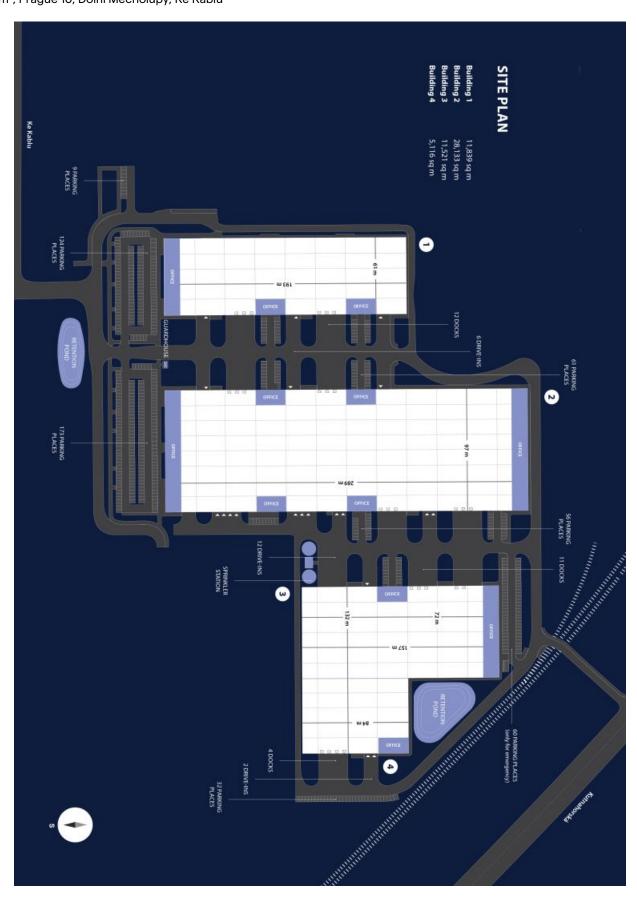

### Ask for price

28,133 sqm of warehouse and office space for lease in Dolní Měcholupy. This new park offers more than 56 000 sqm of premises designed and constructed to the highest A class standard. This park is suitable for logistics, distribution warehousing, light production, but mostly is oriented for Hi-Tech companies focused on standard operations like IT or RD, Ecommerce etc. The Goal is to create good condition for operation with higher value added services which are supported by Prague labour force. Its a nice combination of usage public and industrial environment in one Hi-Tech park, which will be unique on market within its character and nice environmental integration. The premises are directly designed according to the needs and requirements of the tenant. Available within 12 months after signing the contract.

#### **Features and Services:**

- Flexible units (storage / office / light production / showroom)
- Onsite property management
- Park maintenance
- 71 x Car parking places
- 293 x Shared parking places
- BREEAM Very Good certified

#### Storage/Industrial space:

- Floor loading capacity 5 T/sqm
- Clear height 12,5 m (zoning up to 25 m)
- 12 x Docks
- 14 x Drive-in
- Skylights min. 2 %
- Column grid structure 24 x 12 m
- 200 Lux LED lighting
- ESFR sprinkler system