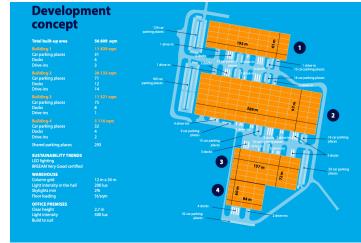

## Warehouse space

28 133 m², Prague 10, Dolní Měcholupy, Ke Kablu

| Total area             |              | 28 133 m²                     |  |
|------------------------|--------------|-------------------------------|--|
| Available area         | for rent     | 28 133 m²                     |  |
| Ceiling height         |              | 12.5 m                        |  |
| Floor loading capacity |              | 5 t/m²                        |  |
| Column grid st         | ructure      | _                             |  |
| Structure              | Reinforced c | Reinforced concrete structure |  |
| PENB                   |              | G                             |  |
| Reference number       |              | 40113                         |  |

#### **Features and Services:**

- Flexible units (storage / office / light production / showroom)
- Onsite property management
- Park maintenance
- 71 x Car parking places
- 293 x Shared parking places
- BREEAM Very Good certified

#### Storage/Industrial space:

- Floor loading capacity 5 T/sqm
- Clear height 12,5 m (zoning up to 25 m)
- 12 x Docks
- 14 x Drive-in
- Skylights min. 2 %
- Column grid structure 24 x 12 m
- 200 Lux LED lighting
- ESFR sprinkler system

#### Office:

- Office space according to the client's requirements

Lessee pays no commission.

Brno

Warehouse space