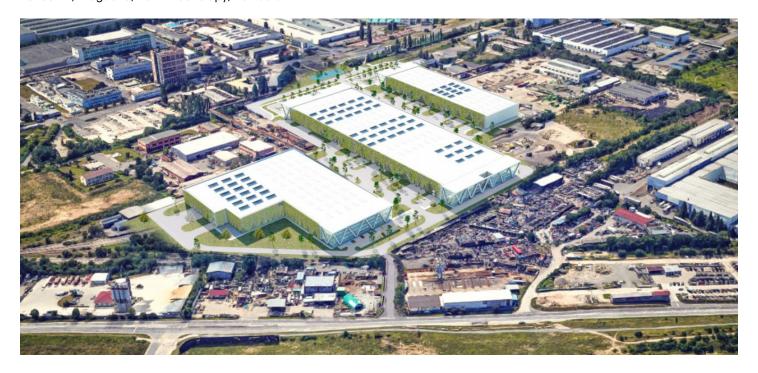

### Ask for price

28,133 sqm of warehouse and office space for lease in Dolní Měcholupy. This new park offers more than 56 000 sqm of premises designed and constructed to the highest A class standard. This park is suitable for logistics, distribution warehousing, light production, but mostly is oriented for Hi-Tech companies focused on standard operations like IT or RD, Ecommerce etc. The Goal is to create good condition for operation with higher value added services which are supported by Prague labour force. Its a nice combination of usage public and industrial environment in one Hi-Tech park, which will be unique on market within its character and nice environmental integration. The premises are directly designed according to the needs and requirements of the tenant. Available within 12 months after signing the contract.

#### Location:

Its an old revitalized park of former Kovosrot industrial zone, Dolní Měcholupy. There is Zentiva building nearby located as well as park is close to public living zone which leads developers to think about school and children playgrounds around with parking zones dedicated not only for customers and supplies but also for public. Therefore park is mostly suitable for combination of warehouse and retail like commercial premises.