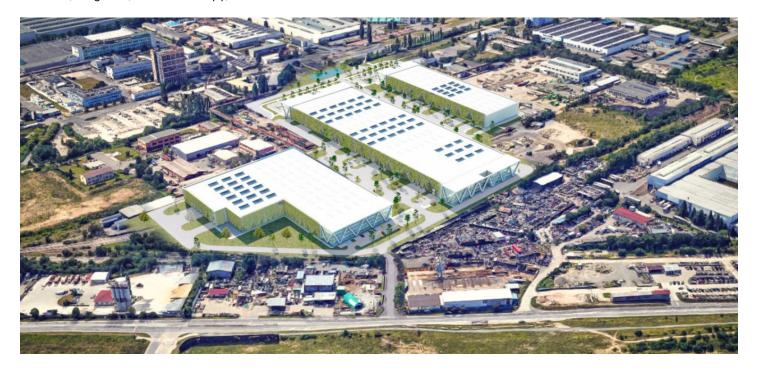

## Ask for price

11,839 sqm of warehouse and office space for lease in Dolní Měcholupy. This new park offers more than 56 000 sqm of premises designed and constructed to the highest A class standard. This park is suitable for logistics, distribution warehousing, light production, but mostly is oriented for Hi-Tech companies focused on standard operations like IT or RD, Ecommerce etc. The Goal is to create good condition for operation with higher value added services which are supported by Prague labour force. Its a nice combination of usage public and industrial environment in one Hi-Tech park, which will be unique on market within its character and nice environmental integration. The premises are directly designed according to the needs and requirements of the tenant. Available within 12 months after signing the contract.

### Location:

Its an old revitalized park of former Kovosrot industrial zone, Dolní Měcholupy. There is Zentiva building nearby located as well as park is close to public living zone which leads developers to think about school and children playgrounds around with parking zones dedicated not only for customers and supplies but also for public.