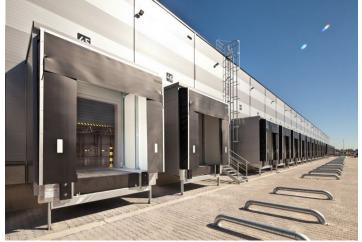

### Storage/Industrial space:

- Floor loading capacity 5 T/sqm
- Clear height 12,5 m (zoning up to 25 m)
- 6 x Docks
- 3 x Drive-in
- Skylights min. 2 %
- Column grid structure 24 x 12 m
- 200 Lux LED lighting
- ESFR sprinkler system