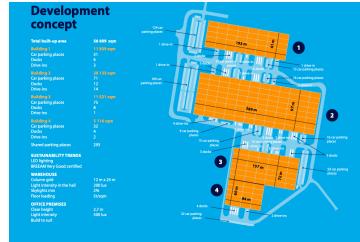

## Warehouse space

11 839 m², Prague 10, Dolní Měcholupy, Ke Kablu

| Total area            |                               | 11 839 m² |
|-----------------------|-------------------------------|-----------|
| Available area for    | rent                          | 11 839 m² |
| Ceiling height        |                               | 12.5 m    |
| Floor loading cap     | acity                         | 5 t/m²    |
| Column grid structure |                               | _         |
| Structure             | Reinforced concrete structure |           |
| PENB                  |                               | G         |
| Reference number      |                               | 40112     |

#### **Features and Services:**

- Flexible units (storage / office / light production / showroom)
- Onsite property management
- Park maintenance
- 31 x Car parking places
- 293 x Shared parking places
- BREEAM Very Good certified

### Storage/Industrial space:

- Floor loading capacity 5 T/sqm
- Clear height 12,5 m (zoning up to 25 m)
- 6 x Docks
- 3 x Drive-in
- Skylights min. 2 %
- Column grid structure 24 x 12 m
- 200 Lux LED lighting
- ESFR sprinkler system