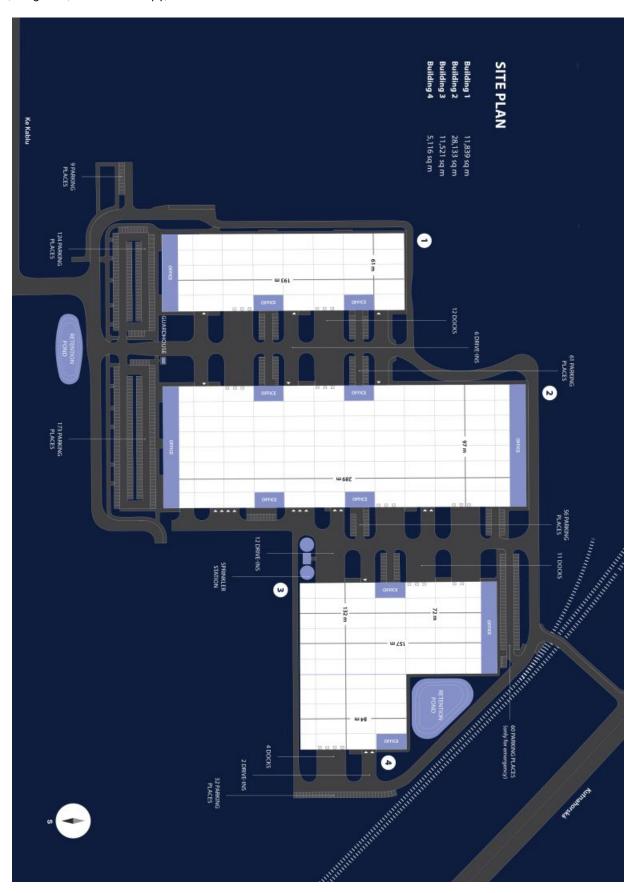

# Warehouse space

Ask for price

11 839 m², Prague 10, Dolní Měcholupy, Ke Kablu

## Warehouse space

11 839 m², Prague 10, Dolní Měcholupy, Ke Kablu

| Total area            |                               | 11 839 m² |
|-----------------------|-------------------------------|-----------|
| Available area for    | rent                          | 11 839 m² |
| Ceiling height        |                               | 12.5 m    |
| Floor loading cap     | acity                         | 5 t/m²    |
| Column grid structure |                               | _         |
| Structure             | Reinforced concrete structure |           |
| PENB                  |                               | G         |
| Reference number      |                               | 40112     |

## Ask for price

11,839 sqm of warehouse and office space for lease in Dolní Měcholupy. This new park offers more than 56 000 sqm of premises designed and constructed to the highest A class standard. This park is suitable for logistics, distribution warehousing, light production, but mostly is oriented for Hi-Tech companies focused on standard operations like IT or RD, Ecommerce etc. The Goal is to create good condition for operation with higher value added services which are supported by Prague labour force. Its a nice combination of usage public and industrial environment in one Hi-Tech park, which will be unique on market within its character and nice environmental integration. The premises are directly designed according to the needs and requirements of the tenant. Available within 12 months after signing the contract.

#### **Features and Services:**

- Flexible units (storage / office / light production / showroom)
- Onsite property management
- Park maintenance
- 31 x Car parking places
- 293 x Shared parking places
- BREEAM Very Good certified

### Storage/Industrial space:

- Floor loading capacity 5 T/sqm
- Clear height 12,5 m (zoning up to 25 m)
- 6 x Docks
- 3 x Drive-in
- Skylights min. 2 %
- Column grid structure 24 x 12 m
- 200 Lux LED lighting
- ESFR sprinkler system

# Warehouse space

11 839 m², Prague 10, Dolní Měcholupy, Ke Kablu