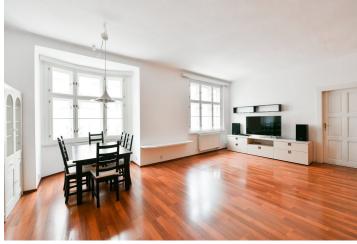

This partly furnished apartment is situated on the 3rd floor of a well-maintained renovated historic residential building with an elevator. Located in the popular neighborhood of Bubeneč with a wide range of amenities and services, minutes from the Dejvická and Hradčanská metro stations, bus, and tram links. Within easy reach of Stromovka and Letenské Sady parks as well as Prague Castle, conveniently located for the airport and Prague 6 international schools.

The interior features a living room with a fully equipped kitchen, two bedrooms, a bathroom with a bathtub, a separate toilet, a storage room, and an entry hall with built-in wardrobes.

Laminate floors, tiles, dishwasher, microwave oven, gas boiler, washing machine, cellar.