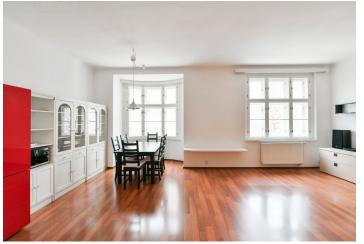

This partly furnished apartment is situated on the 3rd floor of a well-maintained renovated historic residential building with an elevator. Located in the popular neighborhood of Bubeneč with a wide range of amenities and services, minutes from the Dejvická and Hradčanská metro stations, bus, and tram links. Within easy reach of Stromovka and Letenské Sady parks as well as Prague Castle, conveniently located for the airport and Prague 6 international schools.

The interior features a living room with a fully equipped kitchen, two bedrooms, a bathroom with a bathtub, a separate toilet, a storage room, and an entry hall with built-in wardrobes.

Laminate floors, tiles, dishwasher, microwave oven, gas boiler, washing machine, cellar.