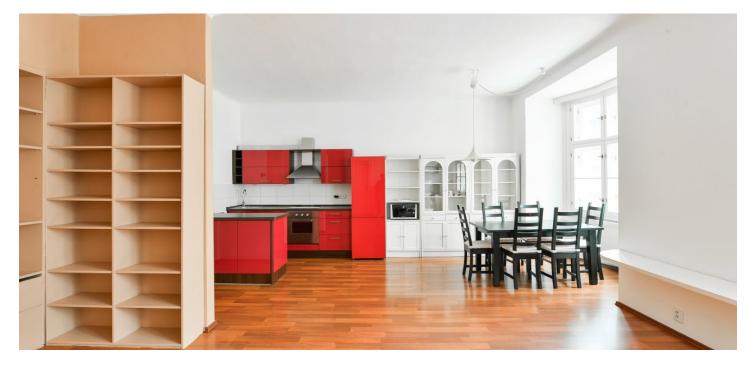

This partly furnished apartment is situated on the 3rd floor of a well-maintained renovated historic residential building with an elevator. Located in the popular neighborhood of Bubeneč with a wide range of amenities and services, minutes from the Dejvická and Hradčanská metro stations, bus, and tram links. Within easy reach of Stromovka and Letenské Sady parks as well as Prague Castle, conveniently located for the airport and Prague 6 international schools.

The interior features a living room with a fully equipped kitchen, two bedrooms, a bathroom with a bathtub, a separate toilet, a storage room, and an entry hall with built-in wardrobes.

Laminate floors, tiles, dishwasher, microwave oven, gas boiler, washing machine, cellar.