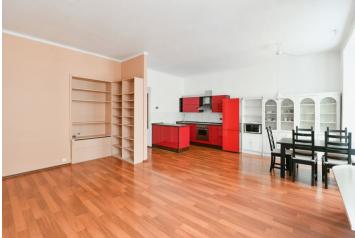

This partly furnished apartment is situated on the 3rd floor of a well-maintained renovated historic residential building with an elevator. Located in the popular neighborhood of Bubeneč with a wide range of amenities and services, minutes from the Dejvická and Hradčanská metro stations, bus, and tram links. Within easy reach of Stromovka and Letenské Sady parks as well as Prague Castle, conveniently located for the airport and Prague 6 international schools.

The interior features a living room with a fully equipped kitchen, two bedrooms, a bathroom with a bathtub, a separate toilet, a storage room, and an entry hall with built-in wardrobes.

Laminate floors, tiles, dishwasher, microwave oven, gas boiler, washing machine, cellar.