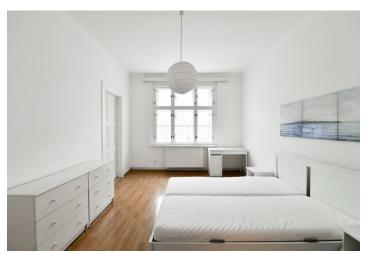

The interior features a living room with a fully equipped kitchen, two bedrooms, a bathroom with a bathtub, a separate toilet, a storage room, and an entry hall with built-in wardrobes.

Laminate floors, tiles, dishwasher, microwave oven, gas boiler, washing machine, cellar.