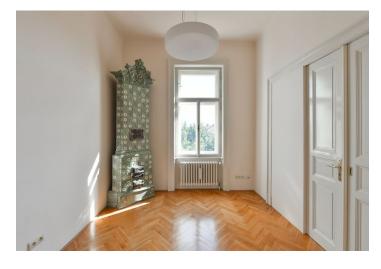

The bright interior features living room with a fully fitted open plan kitchen and a dining area, an adjacent bedroom, a master bedroom with a **walk-in closet**, a bathroom with a bathtub, a separate toilet, a fitted **walk-in closet**, and a spacious entrand hall.

**Green views**, preserved original details, high ceilings, **solid wood parquet floors**, tiles, security entry door, roller blinds, insect nets, gas boiler, washer, dryer, dishwasher, microwave oven, alarm, 13 m² **cellar**. **Balcony** on the mezzanine floor of the building. Monthly deposit for common building charges and utitlites: CZK 4000 for 2 persons.