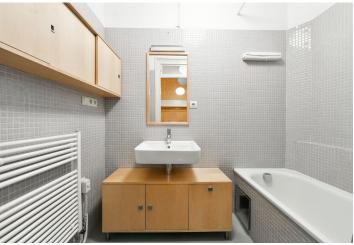

The bright interior features living room with a fully fitted open plan kitchen and a dining area, an adjacent bedroom, a master bedroom with a **walk-in closet**, a bathroom with a bathtub, a separate toilet, a fitted **walk-in closet**, and a spacious entrand hall.

**Green views**, preserved original details, high ceilings, **solid wood parquet floors**, tiles, security entry door, roller blinds, insect nets, gas boiler, washer, dryer, dishwasher, microwave oven, alarm, 13 m² **cellar**. **Balcony** on the mezzanine floor of the building. Monthly deposit for common building charges and utitlites: CZK 4000 for 2 persons.