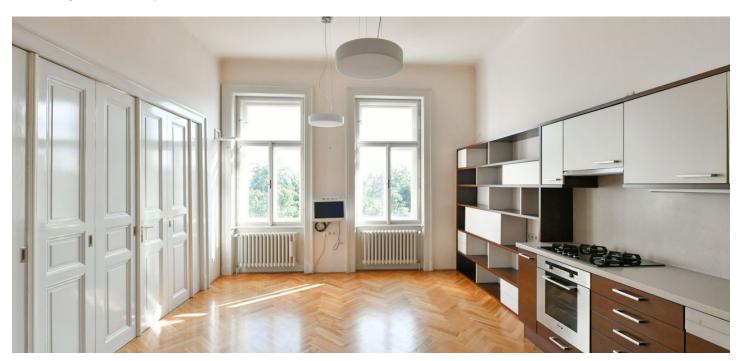

## Rented

This unfurnished, fully renovated 2-bedroom apartment with preserved original details is situated on the second floor of a traditional building with a nicely kept garden in the courdyard and no lift. Located on a tree lined street next to a park with a children's playground, in a highly sought after residential neighborhood of Vinohrady. A short walk to Náměstí Míru metro station, with full amenities, shopping and entertainment within easy reach.

The bright interior features living room with a fully fitted open plan kitchen and a dining area, an adjacent bedroom, a master bedroom with a **walk-in closet**, a bathroom with a bathtub, a separate toilet, a fitted **walk-in closet**, and a spacious entrand hall.

**Green views**, preserved original details, high ceilings, **solid wood parquet floors**, tiles, security entry door, roller blinds, insect nets, gas boiler, washer, dryer, dishwasher, microwave oven, alarm, 13 m² **cellar**. **Balcony** on the mezzanine floor of the building. Monthly deposit for common building charges and utitlites: CZK 4000 for 2 persons.