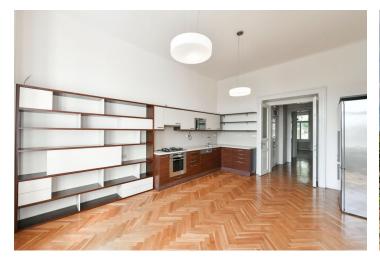

The bright interior features living room with a fully fitted open plan kitchen and a dining area, an adjacent bedroom, a master bedroom with a **walk-in closet**, a bathroom with a bathtub, a separate toilet, a fitted **walk-in closet**, and a spacious entrand hall.

**Green views**, preserved original details, high ceilings, **solid wood parquet floors**, tiles, security entry door, roller blinds, insect nets, gas boiler, washer, dryer, dishwasher, microwave oven, alarm, 13 m² **cellar**. **Balcony** on the mezzanine floor of the building. Monthly deposit for common building charges and utitlites: CZK 4000 for 2 persons.