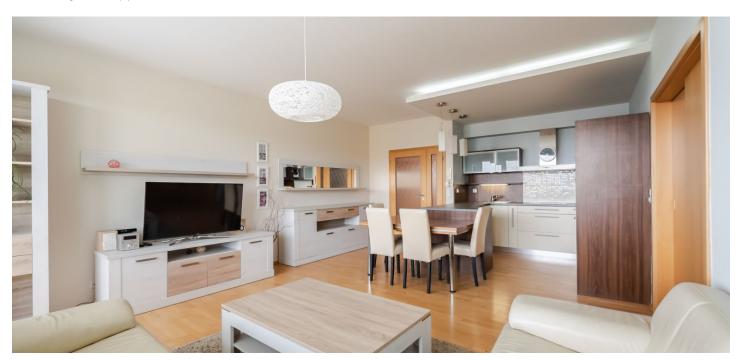

## Rented

This fully furnished 2-bedroom apartment with a terrace and green views is set on the second floor with lift in a gated residential project with a 24/7 reception and security, a children's playground and underground parking. Located in a quiet Prague 6 neigborhood near the Japanese School, about 15 min. by car from the city center, wihin quick reach of full amenities. Conveniently located for the airport and Prague 6 international schools, within easy reach of Divoká Šárka natural preserve and Hvězda and Ladronka Parks.

The interior includes a living room with fully fitted open plan kitchen and access to a terrace, two bedrooms, a bathroom with a bathtub and a toilet, a separate toilet for guests and an entrance hall.

Wooden floating floors, tiles, built-in wardrobe in the hallway, security entry door, outdoor blinds, gas boiler, washer, dryer, dishwasher, microwave oven, TV, alarm, cellar. One garage parking space is included in the rent. Deposit for service charges and water: approx. CZK 2,300 per month. Gas and electricity are billed separately.