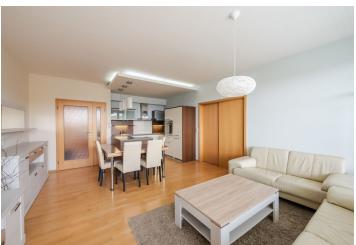

## Rented

This fully furnished 2-bedroom apartment with a terrace and green views is set on the second floor with lift in a gated residential project with a 24/7 reception and security, a children's playground and underground parking. Located in a quiet Prague 6 neigborhood near the Japanese School, about 15 min. by car from the city center, wihin quick reach of full amenities. Conveniently located for the airport and Prague 6 international schools, within easy reach of Divoká Šárka natural preserve and Hvězda and Ladronka Parks.

The interior includes a living room with fully fitted open plan kitchen and access to a terrace, two bedrooms, a bathroom with a bathtub and a toilet, a separate toilet for guests and an entrance hall.

Wooden floating floors, tiles, built-in wardrobe in the hallway, security entry door, outdoor blinds, gas boiler, washer, dryer, dishwasher, microwave oven, TV, alarm, cellar. One garage parking space is included in the rent. Deposit for service charges and water: approx. CZK 2,300 per month. Gas and electricity are billed separately.