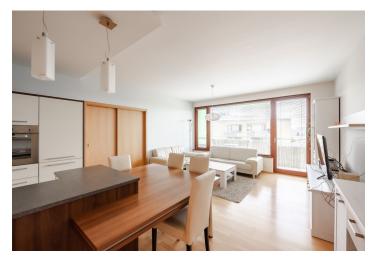

## Rented

This fully furnished 2-bedroom apartment with a terrace and green views is set on the second floor with lift in a gated residential project with a 24/7 reception and security, a children's playground and underground parking. Located in a quiet Prague 6 neigborhood near the Japanese School, about 15 min. by car from the city center, wihin quick reach of full amenities. Conveniently located for the airport and Prague 6 international schools, within easy reach of Divoká Šárka natural preserve and Hvězda and Ladronka Parks.

The interior includes a living room with fully fitted open plan kitchen and access to a terrace, two bedrooms, a bathroom with a bathtub and a toilet, a separate toilet for guests and an entrance hall.

Wooden floating floors, tiles, built-in wardrobe in the hallway, security entry door, outdoor blinds, gas boiler, washer, dryer, dishwasher, microwave oven, TV, alarm, cellar. One garage parking space is included in the rent. Deposit for service charges and water: approx. CZK 2,300 per month. Gas and electricity are billed separately.