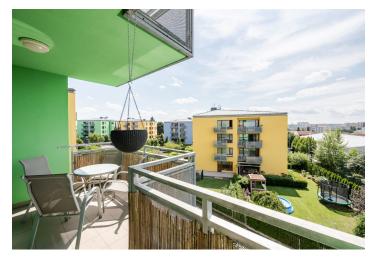

## **Apartment Two-bedroom (3+kk)**

69 m², Prague 6, Řepy, Čistovická

| Total area       | 77 m²           |
|------------------|-----------------|
| Floor area*      | 69 m²           |
| Terrace          | 8 m²            |
| Parking          | Garage parking. |
| Garage           | Yes             |
| Cellar           | Yes             |
| PENB             | С               |
| Reference number | 40098           |
| Available from   | Immediately     |

## Rented

This fully furnished 2-bedroom apartment with a terrace and green views is set on the second floor with lift in a gated residential project with a 24/7 reception and security, a children's playground and underground parking. Located in a quiet Prague 6 neigborhood near the Japanese School, about 15 min. by car from the city center, wihin quick reach of full amenities. Conveniently located for the airport and Prague 6 international schools, within easy reach of Divoká Šárka natural preserve and Hvězda and Ladronka Parks.