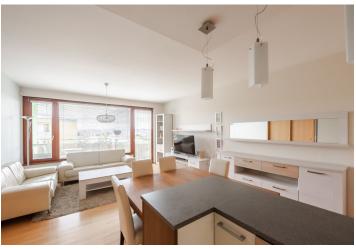

## Rented

This fully furnished 2-bedroom apartment with a terrace and green views is set on the second floor with lift in a gated residential project with a 24/7 reception and security, a children's playground and underground parking. Located in a quiet Prague 6 neigborhood near the Japanese School, about 15 min. by car from the city center, wihin quick reach of full amenities. Conveniently located for the airport and Prague 6 international schools, within easy reach of Divoká Šárka natural preserve and Hvězda and Ladronka Parks.

The interior includes a living room with fully fitted open plan kitchen and access to a terrace, two bedrooms, a bathroom with a bathtub and a toilet, a separate toilet for guests and an entrance hall.

Wooden floating floors, tiles, built-in wardrobe in the hallway, security entry door, outdoor blinds, gas boiler, washer, dryer, dishwasher, microwave oven, TV, alarm, cellar. One garage parking space is included in the rent. Deposit for service charges and water: approx. CZK 2,300 per month. Gas and electricity are billed separately.