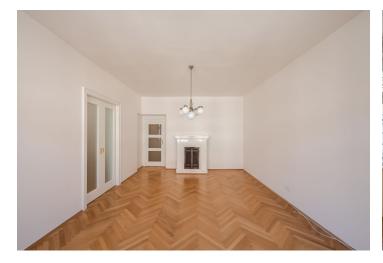

Wooden parquet floors, tiles, two **original tiled stoves**, **Miele** appliances, gas boiler, common bike storage in the building. Deposit for common building charges and water consumption CZK 1200/month. Gas and electricity will be transferred to the tenant.