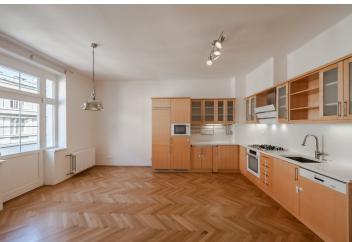

The interior features a comfortable living room, independent fully equipped kitchen with dining area and access to a balcony, three bedrooms facing the courtyard (one with walk-in closet/sotrage room), fourth bedroom with balcony, two bathrooms (one with shower corner, another with tub), two separated toilets and an entry hall with built-in wardrobes.

Wooden parquet floors, tiles, two **original tiled stoves**, **Miele** appliances, gas boiler, common bike storage in the building. Deposit for common building charges and water consumption CZK 1200/month. Gas and electricity will be transferred to the tenant.