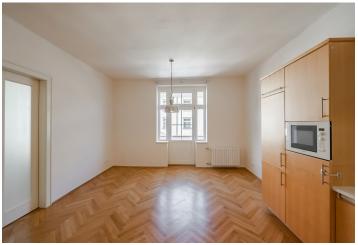

## Rented

This is a 3-bedroom 2-bathroom apartment with two balconies and views of the park at the Puškinovo Square. Set on the second floor of a well kept residential building with a lift and preserved original details, in a quiet street in the prestigious Bubeneč neighborhood with many foreign embassies, near the Stromovka Park. Highly sought after area within walking distance of the Hradčanská and Dejvická metro stations with full amenities in the area, conveniently located for access to the airport and international schools, very quick connection to the city center.

The interior features a comfortable living room, independent fully equipped kitchen with dining area and access to a balcony, three bedrooms facing the courtyard (one with walk-in closet/sotrage room), fourth bedroom with balcony, two bathrooms (one with shower corner, another with tub), two separated toilets and an entry hall with built-in wardrobes.

Wooden parquet floors, tiles, two **original tiled stoves**, **Miele** appliances, gas boiler, common bike storage in the building. Deposit for common building charges and water consumption CZK 1200/month. Gas and electricity will be transferred to the tenant.