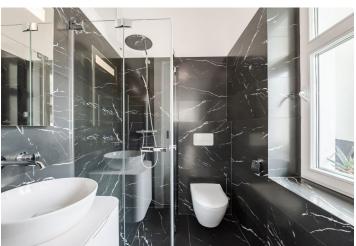

The interior features a living room with dining area and fully fitted kitchen, a master bedroom with built-in wardrobes and en-suite bathroom (shower, toilet), another bedroom, second bathroom with bathtub, separate toilet, an entrance hall and a loggia.

Wooden parquet floors, tiles, Villeroy & Boch sanitary ware, Miele appliances (induction hob, microwave oven, dishwasher), underfloor heating in the bathrooms, gas boiler, washer and dryer, cellar. Deposit for common building charges and water CZK 2050/month. Gas and electricity will be transferred to the tenant. Available from October 2021.