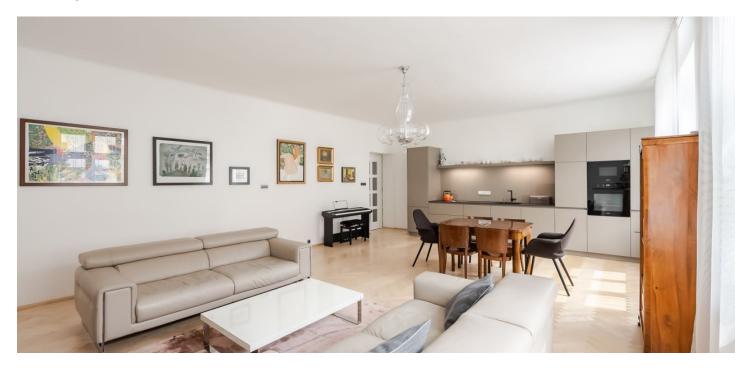

## Rented

This is a fully refurbished unfurnished 2-bedroom 2-bathroom apartment on the second floor of a well kept residential building with a lift. Located in a quiet street in the prestigious Bubeneč neighborhood with numerous foreign embassies and lots of greenery, just a few min. walk from the Stromovka Park. Highly sought after area within walking distance of the Hradčanská and Dejvická metro stations with full amenities in the vicinity and very quick connection to the city center, conveniently located for access to the airport and international schools.

The interior features a living room with dining area and fully fitted kitchen, a master bedroom with built-in wardrobes and en-suite bathroom (shower, toilet), another bedroom, second bathroom with bathtub, separate toilet, an entrance hall and a loggia.

Wooden parquet floors, tiles, Villeroy & Boch sanitary ware, Miele appliances (induction hob, microwave oven, dishwasher), underfloor heating in the bathrooms, gas boiler, washer and dryer, cellar. Deposit for common building charges and water CZK 2050/month. Gas and electricity will be transferred to the tenant. Available from October 2021.