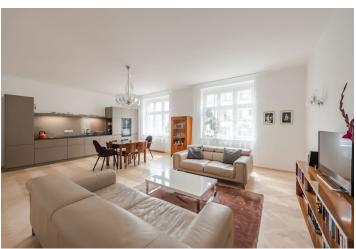

## Rented

This is a fully refurbished unfurnished 2-bedroom 2-bathroom apartment on the second floor of a well kept residential building with a lift. Located in a quiet street in the prestigious Bubeneč neighborhood with numerous foreign embassies and lots of greenery, just a few min. walk from the Stromovka Park. Highly sought after area within walking distance of the Hradčanská and Dejvická metro stations with full amenities in the vicinity and very quick connection to the city center, conveniently located for access to the airport and international schools.

The interior features a living room with dining area and fully fitted kitchen, a master bedroom with built-in wardrobes and en-suite bathroom (shower, toilet), another bedroom, second bathroom with bathtub, separate toilet, an entrance hall and a loggia.

Wooden parquet floors, tiles, Villeroy & Boch sanitary ware, Miele appliances (induction hob, microwave oven, dishwasher), underfloor heating in the bathrooms, gas boiler, washer and dryer, cellar. Deposit for common building charges and water CZK 2050/month. Gas and electricity will be transferred to the tenant. Available from October 2021.