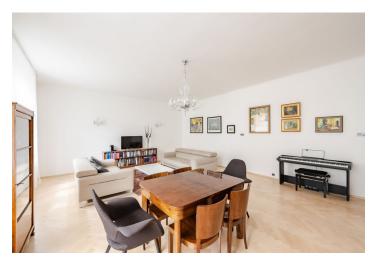

## Rented

This is a fully refurbished unfurnished 2-bedroom 2-bathroom apartment on the second floor of a well kept residential building with a lift. Located in a quiet street in the prestigious Bubeneč neighborhood with numerous foreign embassies and lots of greenery, just a few min. walk from the Stromovka Park. Highly sought after area within walking distance of the Hradčanská and Dejvická metro stations with full amenities in the vicinity and very quick connection to the city center, conveniently located for access to the airport and international schools.

The interior features a living room with dining area and fully fitted kitchen, a master bedroom with built-in wardrobes and en-suite bathroom (shower, toilet), another bedroom, second bathroom with bathtub, separate toilet, an entrance hall and a loggia.

Wooden parquet floors, tiles, Villeroy & Boch sanitary ware, Miele appliances (induction hob, microwave oven, dishwasher), underfloor heating in the bathrooms, gas boiler, washer and dryer, cellar. Deposit for common building charges and water CZK 2050/month. Gas and electricity will be transferred to the tenant. Available from October 2021.