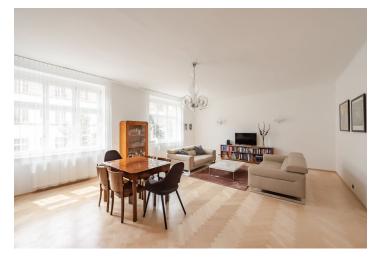

## Rented

This is a fully refurbished unfurnished 2-bedroom 2-bathroom apartment on the second floor of a well kept residential building with a lift. Located in a quiet street in the prestigious Bubeneč neighborhood with numerous foreign embassies and lots of greenery, just a few min. walk from the Stromovka Park. Highly sought after area within walking distance of the Hradčanská and Dejvická metro stations with full amenities in the vicinity and very quick connection to the city center, conveniently located for access to the airport and international schools.

The interior features a living room with dining area and fully fitted kitchen, a master bedroom with built-in wardrobes and en-suite bathroom (shower, toilet), another bedroom, second bathroom with bathtub, separate toilet, an entrance hall and a loggia.

Wooden parquet floors, tiles, Villeroy & Boch sanitary ware, Miele appliances (induction hob, microwave oven, dishwasher), underfloor heating in the bathrooms, gas boiler, washer and dryer, cellar. Deposit for common building charges and water CZK 2050/month. Gas and electricity will be transferred to the tenant. Available from October 2021.