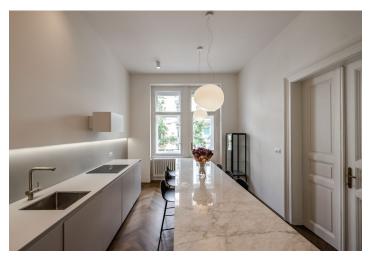

The interior features a living room, a separate fully-fitted kitchen with dining area and access to the **balcony**, one bedroom with walk-in closet, a bathroom with tub and toilet, a utility room and an entrance hall.

**High ceilings, wooden floors**, tiles, washing machine with dryer, dishwasher, inductional hob, **bulit-in wardrobes**, security entrance door, **TV**, **videophone**, electric boiler, **cellar**.