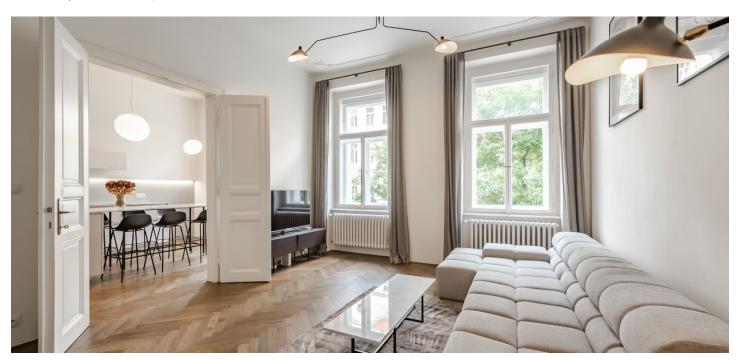

## Rented

This bright and stylish, fully furnished 1-bedroom apartment has been finished to a high standard. Situated on the first floor of a completely refurbished historical building with lift, preserved original features and a shared courtyard garden. Conveniently located in the popular Vinohrady residential neighborhood with very quick connection to the city center, just two blocks from Jiřího z Poděbrad metro station and tram stops, with full amenities and two parks within walking distance.

The interior features a living room, a separate fully-fitted kitchen with dining area and access to the **balcony**, one bedroom with walk-in closet, a bathroom with tub and toilet, a utility room and an entrance hall.

**High ceilings, wooden floors**, tiles, washing machine with dryer, dishwasher, inductional hob, **bulit-in wardrobes**, security entrance door, **TV**, **videophone**, electric boiler, **cellar**.