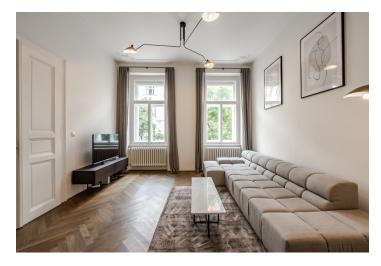

## Rented

This bright and stylish, fully furnished 1-bedroom apartment has been finished to a high standard. Situated on the first floor of a completely refurbished historical building with lift, preserved original features and a shared courtyard garden. Conveniently located in the popular Vinohrady residential neighborhood with very quick connection to the city center, just two blocks from Jiřího z Poděbrad metro station and tram stops, with full amenities and two parks within walking distance.

The interior features a living room, a separate fully-fitted kitchen with dining area and access to the **balcony**, one bedroom with walk-in closet, a bathroom with tub and toilet, a utility room and an entrance hall.

**High ceilings, wooden floors**, tiles, washing machine with dryer, dishwasher, inductional hob, **bulit-in wardrobes**, security entrance door, **TV**, **videophone**, electric boiler, **cellar**.