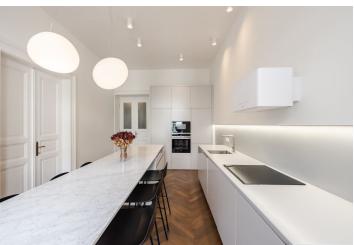

The interior features a living room, a separate fully-fitted kitchen with dining area and access to the **balcony**, one bedroom with walk-in closet, a bathroom with tub and toilet, a utility room and an entrance hall.

**High ceilings, wooden floors**, tiles, washing machine with dryer, dishwasher, inductional hob, **bulit-in wardrobes**, security entrance door, **TV**, **videophone**, electric boiler, **cellar**.