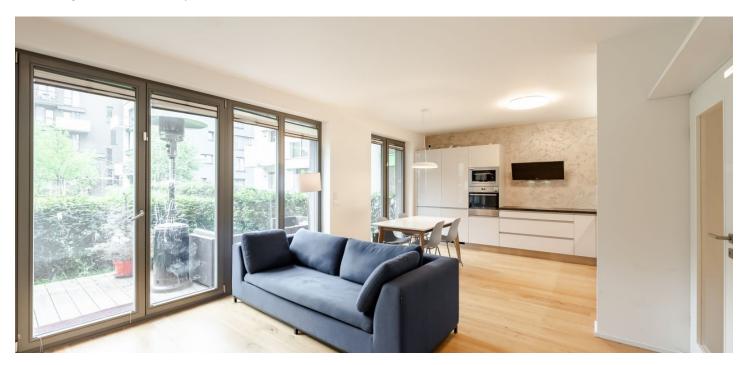

The interior features a living room with a fully fitted open plan kitchen and dining space, 2 bedrooms, a bathroom with a bathtub and toilet, a guest toilet, and an entrance hall. **The terrace and garden are accessible from all main rooms.** 

Laminate wooden floors, tiles, **indoor sunblinds**, dishwasher, microwave oven, **waste disposal**, **TV**, **Apple TV**, **videophone**, **alarm**, **bulit-in wardrobes in the hallway**, sofa and cellar. **Two garage parking spaces** are included in the rent.