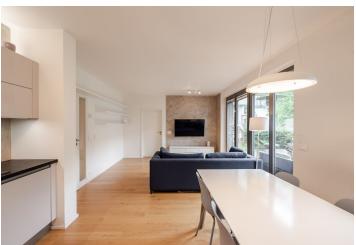

The interior features a living room with a fully fitted open plan kitchen and dining space, 2 bedrooms, a bathroom with a bathtub and toilet, a guest toilet, and an entrance hall. **The terrace and garden are accessible from all main rooms.** 