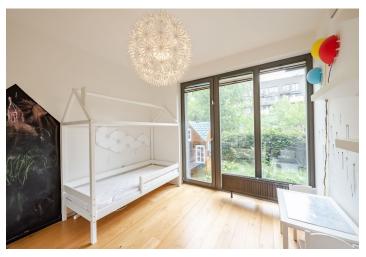

The interior features a living room with a fully fitted open plan kitchen and dining space, 2 bedrooms, a bathroom with a bathtub and toilet, a guest toilet, and an entrance hall. **The terrace and garden are accessible from all main rooms.** 

Laminate wooden floors, tiles, **indoor sunblinds**, dishwasher, microwave oven, **waste disposal**, **TV**, **Apple TV**, **videophone**, **alarm**, **bulit-in wardrobes in the hallway**, sofa and cellar. **Two garage parking spaces** are included in the rent.