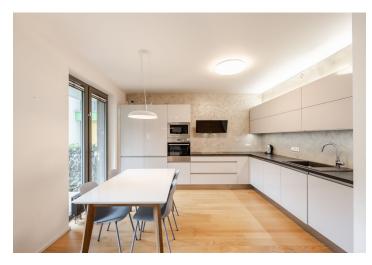

The interior features a living room with a fully fitted open plan kitchen and dining space, 2 bedrooms, a bathroom with a bathtub and toilet, a guest toilet, and an entrance hall. **The terrace and garden are accessible from all main rooms.** 

Laminate wooden floors, tiles, **indoor sunblinds**, dishwasher, microwave oven, **waste disposal**, **TV**, **Apple TV**, **videophone**, **alarm**, **bulit-in wardrobes in the hallway**, sofa and cellar. **Two garage parking spaces** are included in the rent.