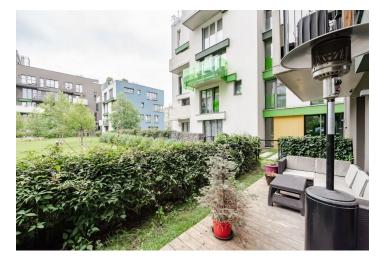

## **Apartment Two-bedroom (3+kk)**

Rented

78 m², Prague 10, Vršovice, Altajská

| Total area       | 89 m²                                                                                                        |
|------------------|--------------------------------------------------------------------------------------------------------------|
| Floor area*      | 78 m²                                                                                                        |
| Terrace          | 11 m²                                                                                                        |
| Garden           | 72 m²                                                                                                        |
| Parking          | Garage parking.                                                                                              |
| Garage           | Yes                                                                                                          |
| Cellar           | Yes                                                                                                          |
| Service price    | Common building charges,<br>water, and heating: CZK<br>5,800 per month. Electricity is<br>billed separately. |
| PENB             | В                                                                                                            |
| Reference number | 40023                                                                                                        |
| Available from   | Immediately                                                                                                  |

The interior features a living room with a fully fitted open plan kitchen and dining space, 2 bedrooms, a bathroom with a bathtub and toilet, a guest toilet, and an entrance hall. **The terrace and garden are accessible from all main rooms.** 