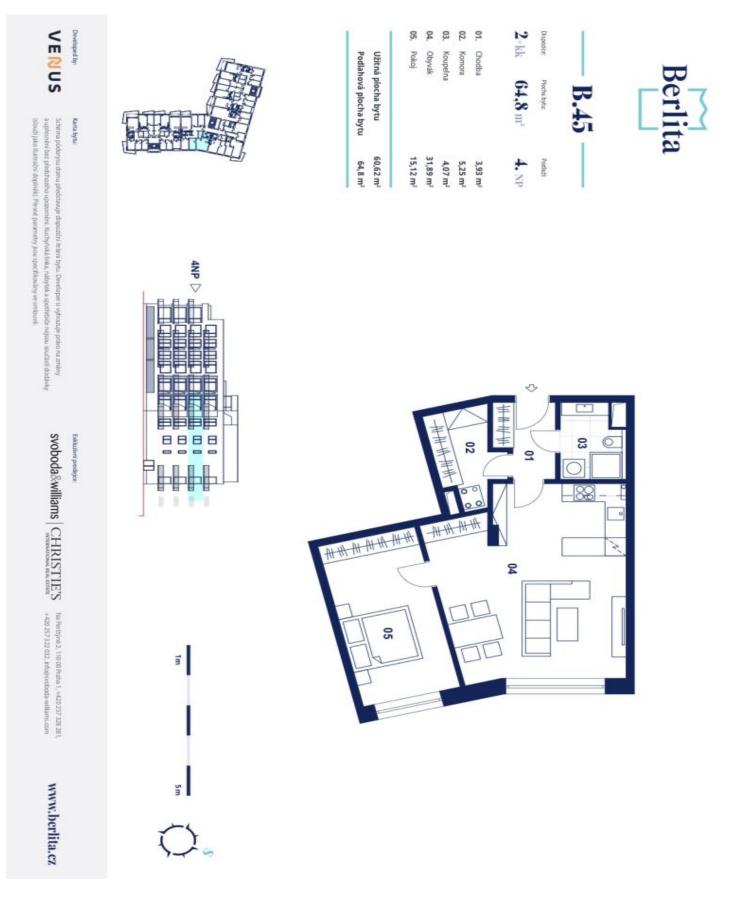

The well-thought-out layout of the unit situated on the 3rd floor consists of a living room **overlooking a river** with a preparation for a kitchen, a bedroom, a bathroom, a large entrance hall, and a closet.

Total floor area 64.8 m², interier 60.62 m².

Svoboda & Williams s.r.o. info@svoboda-williams.com www.svoboda-williams.com **Prague** +420 257 328 281 +420 724 551 238 Brno +420 543 250 711 +420 724 551 238