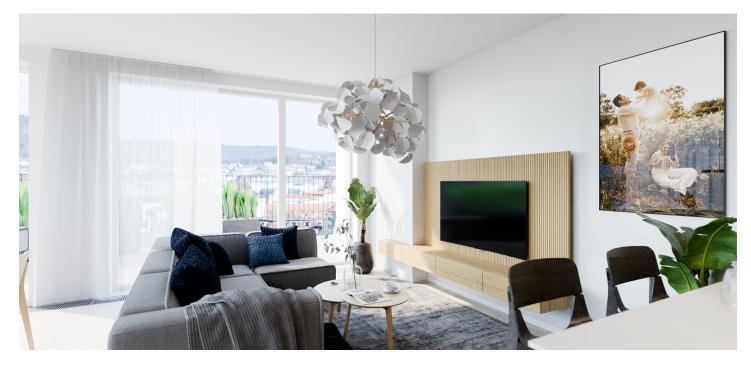

The well-thought-out layout of the unit situated on the 3rd floor consists of a living room **overlooking a river** with a preparation for a kitchen, a bedroom, a bathroom, a large entrance hall, and a closet.

Facilities will include floating laminate floors, large-format plastic sixchamber windows with insulated **triple-glazed panes**, high-level **noise insulation**, and a preparation for exterior window blinds, a **recuperation unit** to ensure **clean air**, a fire safety entrance door (class 4), and a home videophone. Central heat distribution. Necessity to purchase a parking space at extra cost.