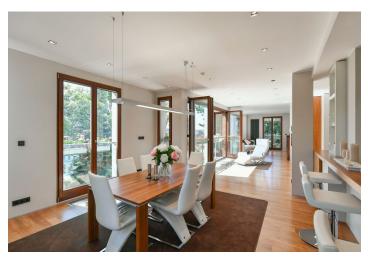

The layout is divided into a social section with a large living room overlooking the greenery and connected to the kitchen and dining area. The quiet parts of the apartment are located on both sides of the living room and to the right is a master bedroom with generously sized walk-in closet (can be used as an office), a bathroom with a bathtub, and a second bedroom that can be used as a study. On the left are two bedrooms, a second bathroom, and a utility room.

The interior was designed by a **renowned architect** and the **quality furniture** was made to measure according to her design. The fully-fitted timeless kitchen is equipped with **Miele appliances**. Above-standard facilities include high ceilings, bright and airy rooms, quality materials, **floors** made of **American walnut wood**, sanitary ware by Kaldewei and **Hansgrohe**, **Axor Starck series**, built-in wardrobes in a white high-gloss finish providing **plenty of storage space**, motorized window blinds, Next security doors, smoke detectors, and a security monitoring system for both the apartment and the entire building. The apartment comes with **2 garage parking spaces and a cellar storage unit**. The land is adjacent to the garden of Villa Osvěta, where T.G. Masaryk lived for some time and where his son Jan was born. The residential project was completed in 2005 and consists of 4 villas located in an **enclosed private 7,000** m² **garden with a barbecue area or two gazebos**.