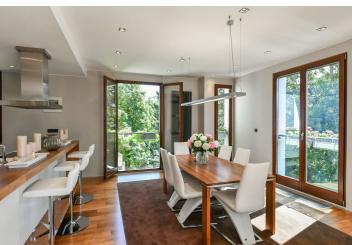

The layout is divided into a social section with a large living room overlooking the greenery and connected to the kitchen and dining area. The quiet parts of the apartment are located on both sides of the living room and to the right is a master bedroom with generously sized walk-in closet (can be used as an office), a bathroom with a bathtub, and a second bedroom that can be used as a study. On the left are two bedrooms, a second bathroom, and a utility room.

The interior was designed by a **renowned architect** and the **quality furniture** was made to measure according to her design. The fully-fitted timeless kitchen is equipped with **Miele appliances**. Above-standard facilities include high ceilings, bright and airy rooms, quality materials, **floors** made of **American walnut wood**, sanitary ware by Kaldewei and **Hansgrohe**, **Axor Starck series**, built-in wardrobes in a white high-gloss finish providing **plenty of storage space**, motorized window blinds, Next security doors, smoke detectors, and a security monitoring system for both the apartment and the entire building. The apartment comes with **2 garage parking spaces and a cellar storage unit**. The land is adjacent to the garden of Villa Osvěta, where T.G. Masaryk lived for some time and where his son Jan was born. The residential project was completed in 2005 and consists of 4 villas located in an **enclosed private 7,000** m² **garden with a barbecue area or two gazebos**.