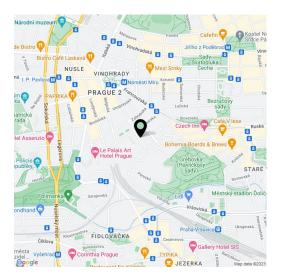

The sought-after Vinohrady district is located in the vicinity of the city center, which can be reached in a few minutes by metro or tram. The ride to the I.P. Pavlova station or Peace Square takes only a few minutes. Traveling by car is easy thanks to the quick connection to the highway. There are several private and public schools in the area, including the Lauder kindergarten, primary school, and high school, and a large number of cafes, bistros, and restaurants. Romantic Havlíčkovy Sady Park with children's playgrounds, views of Prague, or a vineyard pavilion with a café is nearby.