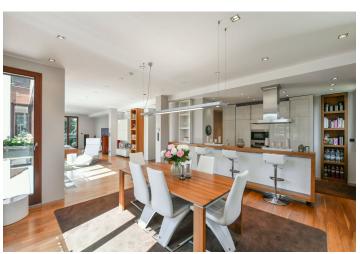

#### Ask for price

This elegant, premium standard apartment with large French windows is situated on the 2nd floor of a boutique residence surrounded by greenery in an attractive part of Vinohrady near the famous Villa Osvěta and Havlíčkovy Sady Park.

The layout is divided into a social section with a large living room overlooking the greenery and connected to the kitchen and dining area. The quiet parts of the apartment are located on both sides of the living room and to the right is a master bedroom with generously sized walk-in closet (can be used as an office), a bathroom with a bathtub, and a second bedroom that can be used as a study. On the left are two bedrooms, a second bathroom, and a utility room.

The interior was designed by a **renowned architect** and the **quality furniture** was made to measure according to her design. The fully-fitted timeless kitchen is equipped with **Miele appliances**. Above-standard facilities include high ceilings, bright and airy rooms, quality materials, **floors** made of **American walnut wood**, sanitary ware by Kaldewei and **Hansgrohe**, **Axor Starck series**, built-in wardrobes in a white high-gloss finish providing **plenty of storage space**, motorized window blinds, Next security doors, smoke detectors, and a security monitoring system for both the apartment and the entire building. The apartment comes with **2 garage parking spaces and a cellar storage unit**. The land is adjacent to the garden of Villa Osvěta, where T.G. Masaryk lived for some time and where his son Jan was born. The residential project was completed in 2005 and consists of 4 villas located in an **enclosed private 7,000** m² **garden with a barbecue area or two gazebos**.