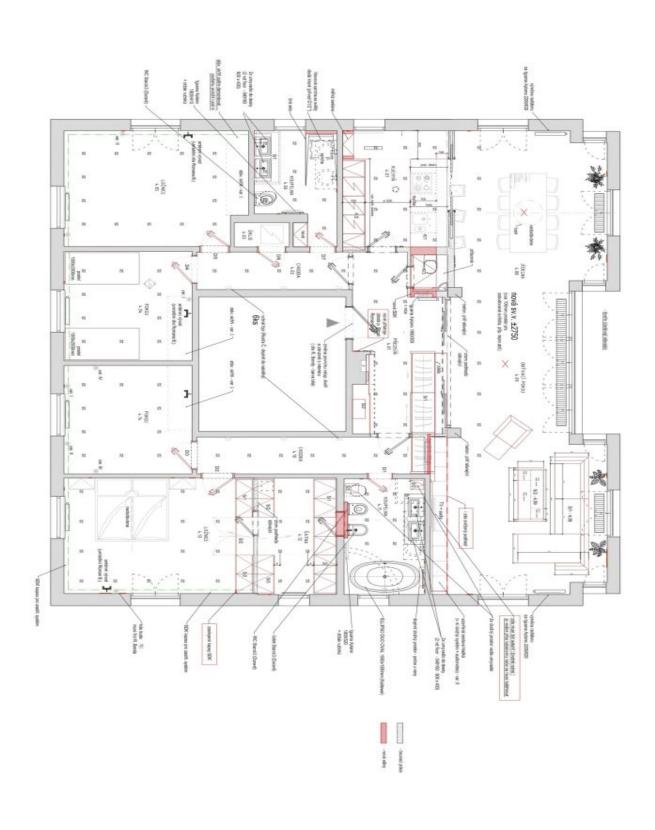

The layout is divided into a social section with a large living room overlooking the greenery and connected to the kitchen and dining area. The quiet parts of the apartment are located on both sides of the living room and to the right is a master bedroom with generously sized walk-in closet (can be used as an office), a bathroom with a bathtub, and a second bedroom that can be used as a study. On the left are two bedrooms, a second bathroom, and a utility room.

Floor area 181.9 m<sup>2</sup>.