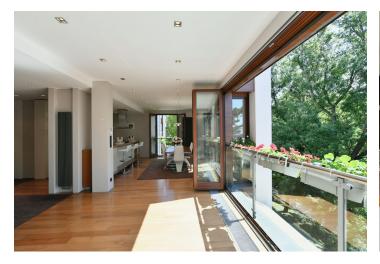

The layout is divided into a social section with a large living room overlooking the greenery and connected to the kitchen and dining area. The quiet parts of the apartment are located on both sides of the living room and to the right is a master bedroom with generously sized walk-in closet (can be used as an office), a bathroom with a bathtub, and a second bedroom that can be used as a study. On the left are two bedrooms, a second bathroom, and a utility room.

The interior was designed by a **renowned architect** and the **quality furniture** was made to measure according to her design. The fully-fitted timeless kitchen is equipped with **Miele appliances**. Above-standard facilities include high ceilings, bright and airy rooms, quality materials, **floors** made of **American walnut wood**, sanitary ware by Kaldewei and **Hansgrohe**, **Axor Starck series**, built-in wardrobes in a white high-gloss finish providing **plenty of storage space**, motorized window blinds, Next security doors, smoke detectors, and a security monitoring system for both the apartment and the entire building. The apartment comes with **2 garage parking spaces and a cellar storage unit**. The land is adjacent to the garden of Villa Osvěta, where T.G. Masaryk lived for some time and where his son Jan was born. The residential project was completed in 2005 and consists of 4 villas located in an **enclosed private 7,000** m² **garden with a barbecue area or two gazebos**.