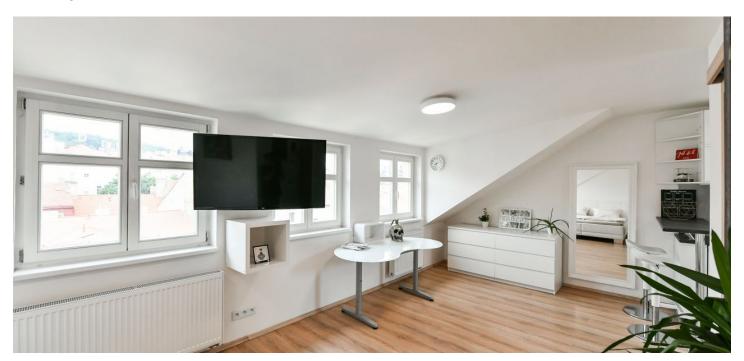

## Rented

Fully furnished studio with amazing views, situated on the 5th floor of a refurbished apartment building with an elevator in an attractive residental area of Prague 5, just a few steps from Mrázovka Park and within walking distance of the shopping, entertainment, and business center in Anděl, including bus and tram stops and a metro station. All civic amenities are nearby, easy access thanks to the Prague Ring Road.

The apartment consists of a main room with a kitchen corner, a bathroom with a shower and toilet, and an entrance hall with **bulit-in wardrobes**.

Laminate and floating floors and tiles, washing machine, TV, **bulit-in** wardrobes and plenty of storage space in the entry hall.