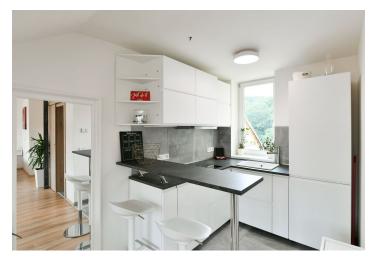

The apartment consists of a main room with a kitchen corner, a bathroom with a shower and toilet, and an entrance hall with **bulit-in wardrobes**.

Laminate and floating floors and tiles, washing machine, TV, **bulit-in** wardrobes and plenty of storage space in the entry hall.