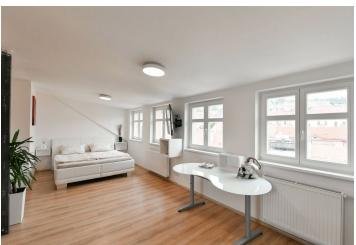

## Rented

Fully furnished studio with amazing views, situated on the 5th floor of a refurbished apartment building with an elevator in an attractive residental area of Prague 5, just a few steps from Mrázovka Park and within walking distance of the shopping, entertainment, and business center in Anděl, including bus and tram stops and a metro station. All civic amenities are nearby, easy access thanks to the Prague Ring Road.

The apartment consists of a main room with a kitchen corner, a bathroom with a shower and toilet, and an entrance hall with **bulit-in wardrobes**.

Laminate and floating floors and tiles, washing machine, TV, **bulit-in** wardrobes and plenty of storage space in the entry hall.