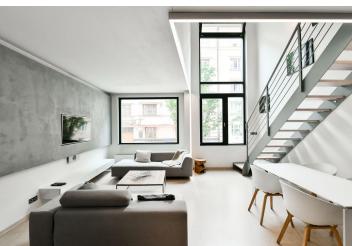

## Rented

This is a fully furnished loft apartment, on the ground floor in the X-LOFT residential project, a modern low energy building with underground parking and camera surveillance system. Located in a quiet street in Libeň, Prague 8, right across from a park leading to the Rokytka River, area with quick access to full amenities and the city center, a 3 min. walk from the Palmovka metro station. Local amenities include a wide range of shops and services, schools, Thomayerovy sady Park, numerous sports facilities and a nearby bike trail.

The interior includes a living room with a fully fitted kitchen, bathroom with bathtub, toilet, and entry hall with built-in wardrobes. There is a bedroom with built-in wardrobes in the open gallery.

Laminated and floating floors, tiles. **Heated floors in the bathroom**. TV in the living room and in the bedroom, **central heating**, washing machine, **safe**. Above standard kitchen equipment with **Miele appliances**, dishwasher, steam oven, bulit-in **coffee machine**. **One garage parking space** included in the rent. Common building charges, water and heating CZK 2000/month. Electricity is billed separately (transfer to the tenant).