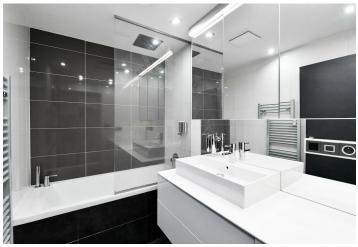

The interior includes a living room with a fully fitted kitchen, bathroom with bathtub, toilet, and entry hall with built-in wardrobes. There is a bedroom with built-in wardrobes in the open gallery.

Laminated and floating floors, tiles. **Heated floors in the bathroom**. TV in the living room and in the bedroom, **central heating**, washing machine, **safe**. Above standard kitchen equipment with **Miele appliances**, dishwasher, steam oven, bulit-in **coffee machine**. **One garage parking space** included in the rent. Common building charges, water and heating CZK 2000/month. Electricity is billed separately (transfer to the tenant).