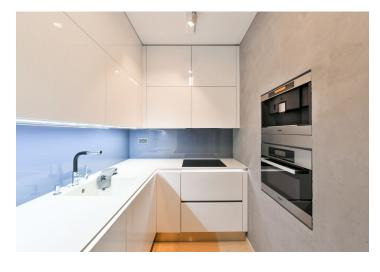

The interior includes a living room with a fully fitted kitchen, bathroom with bathtub, toilet, and entry hall with built-in wardrobes. There is a bedroom with built-in wardrobes in the open gallery.

Laminated and floating floors, tiles. **Heated floors in the bathroom**. TV in the living room and in the bedroom, **central heating**, washing machine, **safe**. Above standard kitchen equipment with **Miele appliances**, dishwasher, steam oven, bulit-in **coffee machine**. **One garage parking space** included in the rent. Common building charges, water and heating CZK 2000/month. Electricity is billed separately (transfer to the tenant).