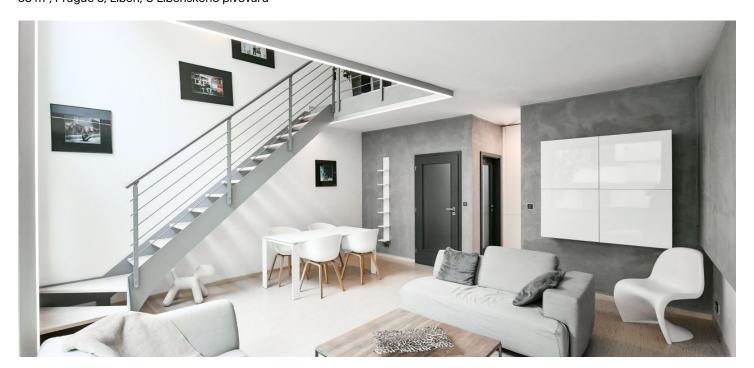

## Rented

This is a fully furnished loft apartment, on the ground floor in the X-LOFT residential project, a modern low energy building with underground parking and camera surveillance system. Located in a quiet street in Libeň, Prague 8, right across from a park leading to the Rokytka River, area with quick access to full amenities and the city center, a 3 min. walk from the Palmovka metro station. Local amenities include a wide range of shops and services, schools, Thomayerovy sady Park, numerous sports facilities and a nearby bike trail.

The interior includes a living room with a fully fitted kitchen, bathroom with bathtub, toilet, and entry hall with built-in wardrobes. There is a bedroom with built-in wardrobes in the open gallery.

Laminated and floating floors, tiles. **Heated floors in the bathroom**. TV in the living room and in the bedroom, **central heating**, washing machine, **safe**. Above standard kitchen equipment with **Miele appliances**, dishwasher, steam oven, bulit-in **coffee machine**. **One garage parking space** included in the rent. Common building charges, water and heating CZK 2000/month. Electricity is billed separately (transfer to the tenant).