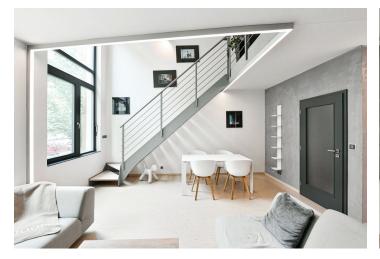

## Rented

This is a fully furnished loft apartment, on the ground floor in the X-LOFT residential project, a modern low energy building with underground parking and camera surveillance system. Located in a quiet street in Libeň, Prague 8, right across from a park leading to the Rokytka River, area with quick access to full amenities and the city center, a 3 min. walk from the Palmovka metro station. Local amenities include a wide range of shops and services, schools, Thomayerovy sady Park, numerous sports facilities and a nearby bike trail.

The interior includes a living room with a fully fitted kitchen, bathroom with bathtub, toilet, and entry hall with built-in wardrobes. There is a bedroom with built-in wardrobes in the open gallery.

Laminated and floating floors, tiles. **Heated floors in the bathroom**. TV in the living room and in the bedroom, **central heating**, washing machine, **safe**. Above standard kitchen equipment with **Miele appliances**, dishwasher, steam oven, bulit-in **coffee machine**. **One garage parking space** included in the rent. Common building charges, water and heating CZK 2000/month. Electricity is billed separately (transfer to the tenant).