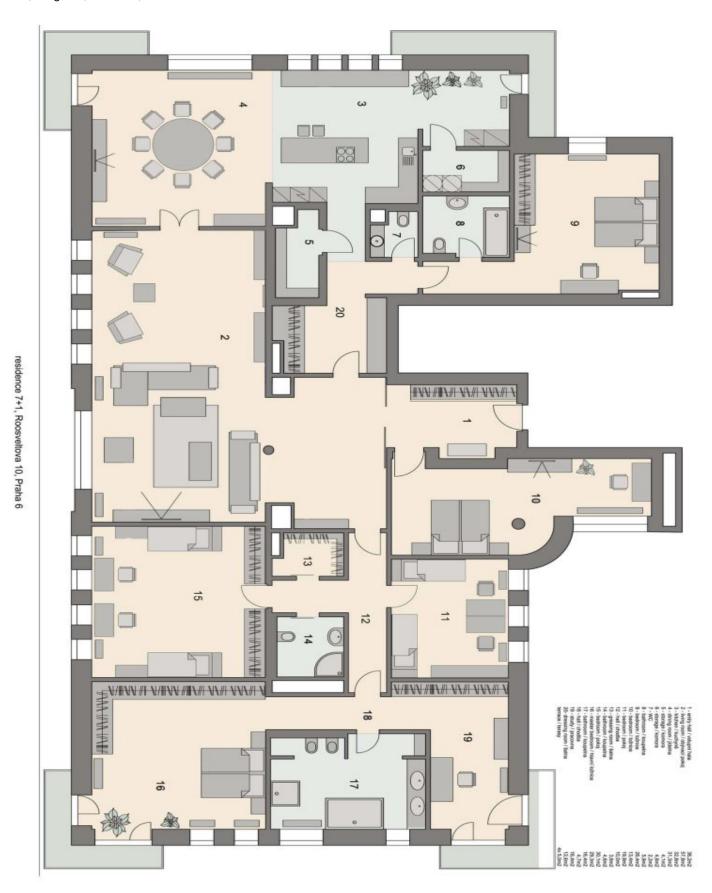

The interior features a **spacious living room**, fully fitted high standard kitchen with dining area and two balconies, a **big pantry** by the kitchen, **a master bedroom with en-suite bathroom** (tub, shower, toilet and bidet), **office and access to two balconies**. Another bedroom with en-suite bathroom (tub, toilet) three more bedrooms, third bathroom with shower and toilet, **walk-in closet**, a guest toilet and an entrance hall.

Nice view to the greenery, air-condition, new solid wood parquet floors, tiles, large windows, bulit-in wardrobes, central heating, washing machine, dishwasher, induction hob, microwave oven, alarm, cellar, central trash chute and structured cabling in the building. Two parking spots in the underground garage. Common building charges, water and heating approx.: CZK 23,000 per month. Electricity is billed separately (will be transferred to the tenant's name).