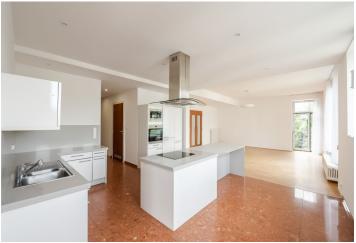

## Rented

This is a newly refurbished, unfurnished 5-bedroom apartment with 4 balconies, on the second floor of a modern residence designed by the architect Bořek Šípek, with superior services and underground parking. Situated in a quiet green residential area of Bubeneč with many embassies, on the edge of Willy Brandt Park, a few minutes' walk to Stromovka Park. The Dejvice metro station is a short walk away, the ride to the city center takes only eight minutes, and the airport is 15 minutes by car. The building's amenities include a large indoor swimming pool, a gym, a sauna, a reception, concierge service, and a private garden.

The interior features a **spacious living room**, fully fitted high standard kitchen with dining area and two balconies, a **big pantry** by the kitchen, **a master bedroom with en-suite bathroom** (tub, shower, toilet and bidet), **office and access to two balconies**. Another bedroom with en-suite bathroom (tub, toilet) three more bedrooms, third bathroom with shower and toilet, **walk-in closet**, a guest toilet and an entrance hall.

Nice view to the greenery, air-condition, new solid wood parquet floors, tiles, large windows, bulit-in wardrobes, central heating, washing machine, dishwasher, induction hob, microwave oven, alarm, cellar, central trash chute and structured cabling in the building. Two parking spots in the underground garage. Common building charges, water and heating approx.: CZK 23,000 per month. Electricity is billed separately (will be transferred to the tenant's name).