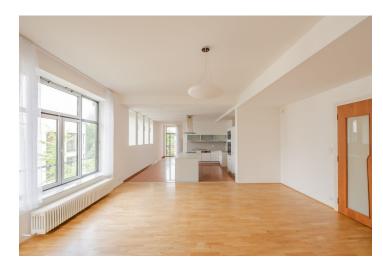

The interior features a **spacious living room**, fully fitted high standard kitchen with dining area and two balconies, a **big pantry** by the kitchen, **a master bedroom with en-suite bathroom** (tub, shower, toilet and bidet), **office and access to two balconies**. Another bedroom with en-suite bathroom (tub, toilet) three more bedrooms, third bathroom with shower and toilet, **walk-in closet**, a guest toilet and an entrance hall.

Nice view to the greenery, air-condition, new solid wood parquet floors, tiles, large windows, bulit-in wardrobes, central heating, washing machine, dishwasher, induction hob, microwave oven, alarm, cellar, central trash chute and structured cabling in the building. Two parking spots in the underground garage. Common building charges, water and heating approx.: CZK 23,000 per month. Electricity is billed separately (will be transferred to the tenant's name).