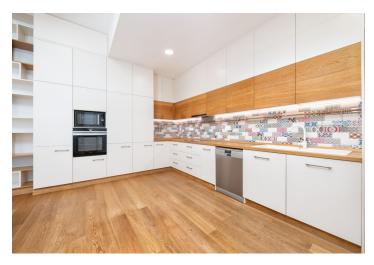

The bright apartment with high ceilings was completely renovated in 2016 (new floors, new electrical wiring, gas, water, and copper heating). The kitchen is fully equipped with Siemens appliances (induction hob, dishwasher, hood) and the worktop is made of solid oak. Floors and designer sliding doors to the living room are also made of oak wood (treated with organic oil); other interior doors are made of spruce wood. Wooden casement windows in the rooms facing the street, Euro windows towards the courtyard, and insect screens in all rooms. The source of heat and hot water is a high-performance Baxi gas boiler; underfloor heating in the bathrooms and foyer. Facilities include a security entrance door and intercom; the unit comes with a **cellar.** The building was reconstructed in 2000 (including complete utilities). The balconies will be enlarged, the garden will be revitalized, the courtyard facade will be refurnished, a new elevator will be installed, and the common areas and, later, the cellars will be modified. You can park directly in front of the building in the zone for residents.