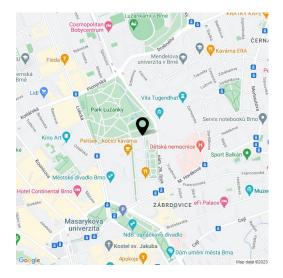

The building is part of the prestigious **Černá Pole** district, located next to a small landscaped park with a classic circular flower bed and by the entrance to **Lužánky Park**, ensuring peace and a wide range of outdoor recreation and sports activities. There are complete civic amenities in the area: a kindergarten and elementary school, an art school, a high school, shops, restaurants, cafes, a post office, medical services, or the **Municipal Theater**. The city center is easily accessible by tram and conveniently on foot.