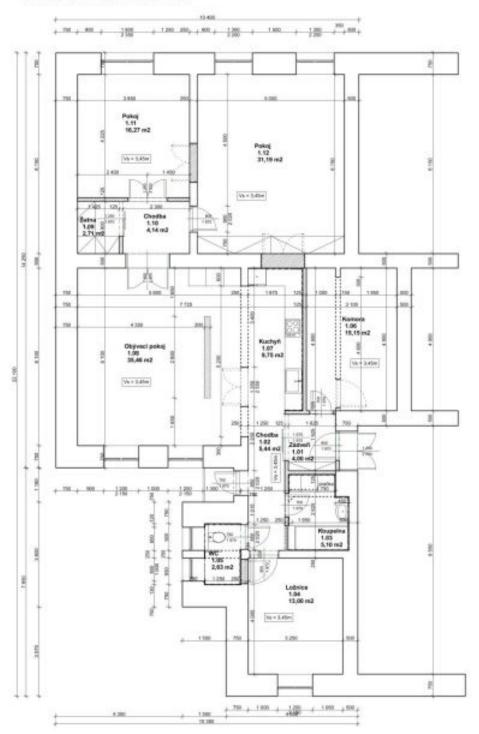

The layout consists of a living room connected to a kitchen, 3 bedrooms, 2 of which face a quiet street and a park, 1 towards the courtyard (currently used as a bedroom, children's room, and study), 2 bathrooms (one with a tub, the second with a toilet and shower, on the plan written only as WC), a dressing room, a foyer, a balcony facing a courtyard, and a **generously apportioned closet** suitable for storing bicycles, equipment, or other things.

## PÚDORYS - NOVÝ STAV, BOURACÍ PRÁCE

Svoboda & Williams s.r.o. info@svoboda-williams.com www.svoboda-williams.com Prague +420 257 328 281 +420 724 551 238 Brno +420 543 250 711 +420 724 551 238 **Bratislava** +421 948 939 938 **PDF created** 14. 03. 2025, 03:01