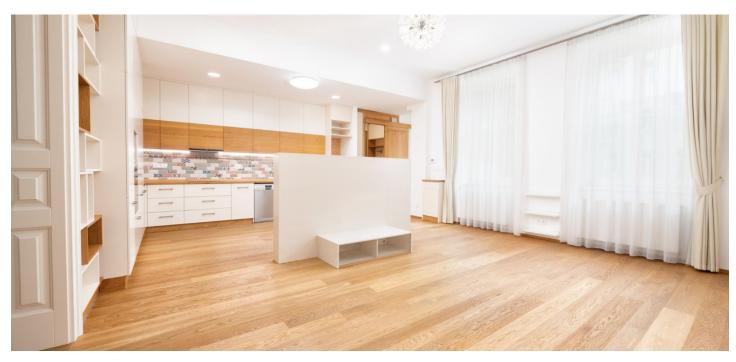

The layout consists of a living room connected to a kitchen, 3 bedrooms, 2 of which face a quiet street and a park, 1 towards the courtyard (currently used as a bedroom, children's room, and study), 2 bathrooms (one with a tub, the second with a toilet and shower, on the plan written only as WC), a dressing room, a foyer, a balcony facing a courtyard, and a **generously apportioned closet** suitable for storing bicycles, equipment, or other things.

The bright apartment with high ceilings was completely renovated in 2016 (new floors, new electrical wiring, gas, water, and copper heating). The kitchen is fully equipped with Siemens appliances (induction hob, dishwasher, hood) and the worktop is made of solid oak. Floors and designer sliding doors to the living room are also made of oak wood (treated with organic oil); other interior doors are made of spruce wood. Wooden casement windows in the rooms facing the street, Euro windows towards the courtyard, and insect screens in all rooms. The source of heat and hot water is a high-performance Baxi gas boiler; underfloor heating in the bathrooms and foyer. Facilities include a security entrance door and intercom; the unit comes with a **cellar.** The building was reconstructed in 2000 (including complete utilities). The balconies will be enlarged, the garden will be revitalized, the courtyard facade will be refurnished, a new elevator will be installed, and the common areas and, later, the cellars will be modified. You can park directly in front of the building in the zone for residents.