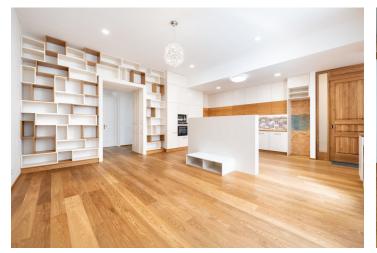

The layout consists of a living room connected to a kitchen, 3 bedrooms, 2 of which face a quiet street and a park, 1 towards the courtyard (currently used as a bedroom, children's room, and study), 2 bathrooms (one with a tub, the second with a toilet and shower, on the plan written only as WC), a dressing room, a foyer, a balcony facing a courtyard, and a **generously apportioned closet** suitable for storing bicycles, equipment, or other things.

The bright apartment with high ceilings was completely renovated in 2016 (new floors, new electrical wiring, gas, water, and copper heating). The kitchen is fully equipped with Siemens appliances (induction hob, dishwasher, hood) and the worktop is made of solid oak. Floors and designer sliding doors to the living room are also made of oak wood (treated with organic oil); other interior doors are made of spruce wood. Wooden casement windows in the rooms facing the street, Euro windows towards the courtyard, and insect screens in all rooms. The source of heat and hot water is a high-performance Baxi gas boiler; underfloor heating in the bathrooms and foyer. Facilities include a security entrance door and intercom; the unit comes with a **cellar.** The building was reconstructed in 2000 (including complete utilities). The balconies will be enlarged, the garden will be revitalized, the courtyard facade will be refurnished, a new elevator will be installed, and the common areas and, later, the cellars will be modified. You can park directly in front of the building in the zone for residents.