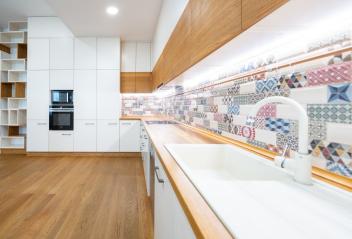

The bright apartment with high ceilings was completely renovated in 2016 (new floors, new electrical wiring, gas, water, and copper heating). The kitchen is fully equipped with Siemens appliances (induction hob, dishwasher, hood) and the worktop is made of solid oak. Floors and designer sliding doors to the living room are also made of oak wood (treated with organic oil); other interior doors are made of spruce wood. Wooden casement windows in the rooms facing the street, Euro windows towards the courtyard, and insect screens in all rooms. The source of heat and hot water is a high-performance Baxi gas boiler; underfloor heating in the bathrooms and foyer. Facilities include a security entrance door and intercom; the unit comes with a **cellar.** The building was reconstructed in 2000 (including complete utilities). The balconies will be enlarged, the garden will be revitalized, the courtyard facade will be refurnished, a new elevator will be installed, and the common areas and, later, the cellars will be modified. You can park directly in front of the building in the zone for residents.