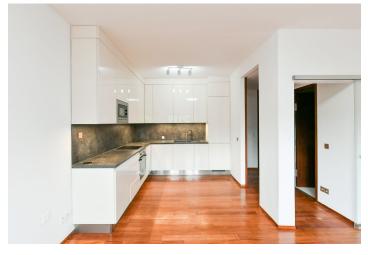

The bright flat includes a living room with equipped kitchen corner and access to the **balcony**, one bedroom with access to the balcony, **en-suite bathroom** with tub and toilet, utility room, a pantry, toilet, entrance hall.

**Built-in wardrobes** in the bedroom and the hall, **A/C**, wooden floors and tiles, pleated blinds, dishwasher, inductional hob, microwave oven, **cellar**. **24-hour security and reception**. One garage parking space at CZK 2,000 per month. Monthly deposit for common building charges, heating and water CZK 5.500. Utilities are billed extra.