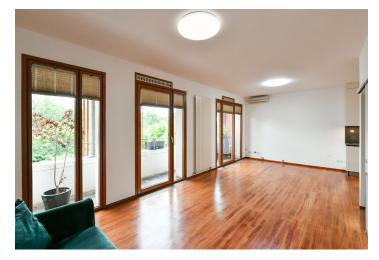

## Rented

This air-conditioned 1-bedroom apartment with balcony on the 3rd floor in the VILLA BIANCA residential project. Located in the heart of the Prague 6 embassy area, within walking distance of the Stromovka and Letenské sady parks. The gated project features six villas of contemporary styling anchored by a striking original Modernist villa designed by Jan Kotěra in 1910-1911, surrounded by an English style garden. Excellent access to the city center, international schools and the airport.

The bright flat includes a living room with equipped kitchen corner and access to the **balcony**, one bedroom with access to the balcony, **en-suite bathroom** with tub and toilet, utility room, a pantry, toilet, entrance hall.