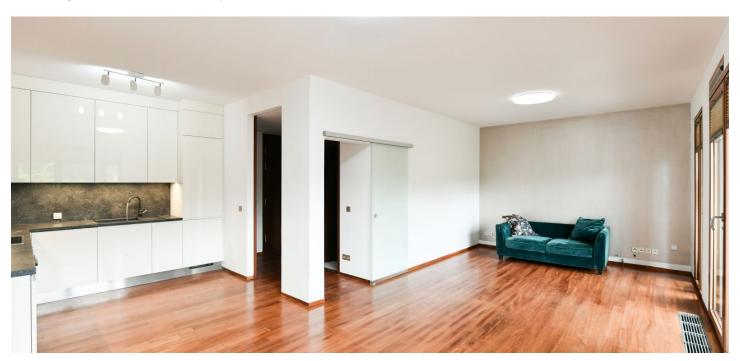

## Rented

This air-conditioned 1-bedroom apartment with balcony on the 3rd floor in the VILLA BIANCA residential project. Located in the heart of the Prague 6 embassy area, within walking distance of the Stromovka and Letenské sady parks. The gated project features six villas of contemporary styling anchored by a striking original Modernist villa designed by Jan Kotěra in 1910-1911, surrounded by an English style garden. Excellent access to the city center, international schools and the airport.

The bright flat includes a living room with equipped kitchen corner and access to the **balcony**, one bedroom with access to the balcony, **en-suite bathroom** with tub and toilet, utility room, a pantry, toilet, entrance hall.

**Built-in wardrobes** in the bedroom and the hall, **A/C**, wooden floors and tiles, pleated blinds, dishwasher, inductional hob, microwave oven, **cellar**. **24-hour security and reception**. One garage parking space at CZK 2,000 per month. Monthly deposit for common building charges, heating and water CZK 5.500. Utilities are billed extra.