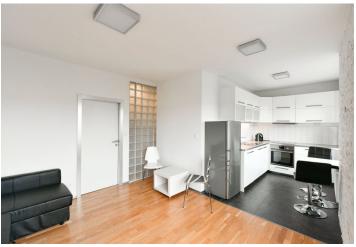

The 4th floor apartment consists of a bright living room with an adjoining kitchen, a bedroom with a **balcony** facing a **quiet courtyard with mature trees**, a bathroom with a shower, a separate toilet, and a hall with **a dressing room**.

The apartment was renovated in 2016. Facilities include **wooden** floors and plastic windows with internal blinds. The hall is illuminated by a **luxfer** glass wall, and the living room, bathroom, and toilet are decorated with **stone tiles**. The kitchen is fully equipped.