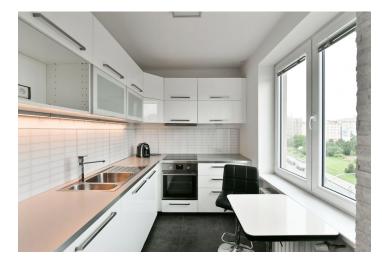

The apartment was renovated in 2016. Facilities include **wooden** floors and plastic windows with internal blinds. The hall is illuminated by a **luxfer** glass wall, and the living room, bathroom, and toilet are decorated with **stone tiles**. The kitchen is fully equipped.