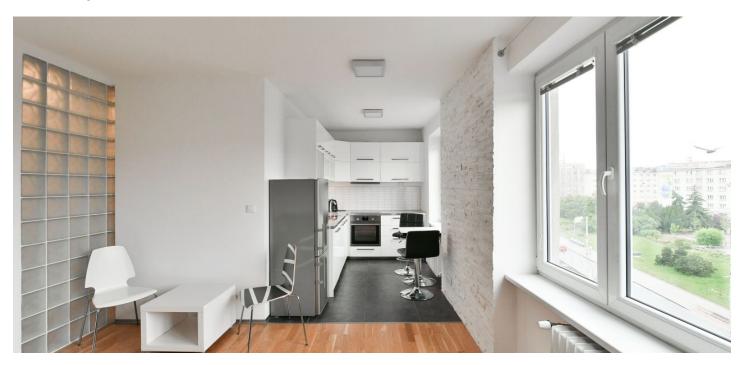

The 4th floor apartment consists of a bright living room with an adjoining kitchen, a bedroom with a **balcony** facing a **quiet courtyard with mature trees**, a bathroom with a shower, a separate toilet, and a hall with **a dressing room**.

The apartment was renovated in 2016. Facilities include **wooden** floors and plastic windows with internal blinds. The hall is illuminated by a **luxfer** glass wall, and the living room, bathroom, and toilet are decorated with **stone tiles**. The kitchen is fully equipped.