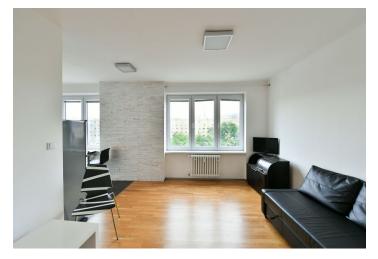

The 4th floor apartment consists of a bright living room with an adjoining kitchen, a bedroom with a **balcony** facing a **quiet courtyard with mature trees**, a bathroom with a shower, a separate toilet, and a hall with **a dressing room**.

The apartment was renovated in 2016. Facilities include **wooden** floors and plastic windows with internal blinds. The hall is illuminated by a **luxfer** glass wall, and the living room, bathroom, and toilet are decorated with **stone tiles**. The kitchen is fully equipped.