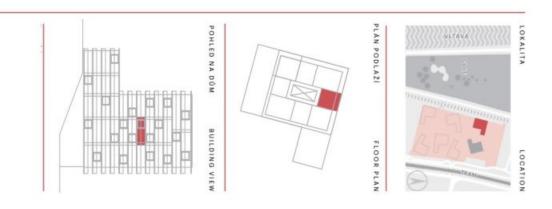

\* Area of the unit according to the Civil Code. The area consists of the sum total area of the entire unit bounded by perimeter walls.

This new apartment with a large balcony overlooking the greenery and the neighboring Hodkovičky golf course is located on the 6th floor of a new building that is part of a green residential area in Modřany on the bank of the Vltava River.

The easily accessible location is being successfully revitalized and transformed into a modern district with complete services, a park, and a wide range of sports activities. In the immediate vicinity, there is a **golf course**, a **leisure area**, and a **bike path** leading to the **Výtoň Embankment** (20 minutes) or to the city center (25 minutes). A tram stop with frequent connections to the city center is an 8-minute walk away.