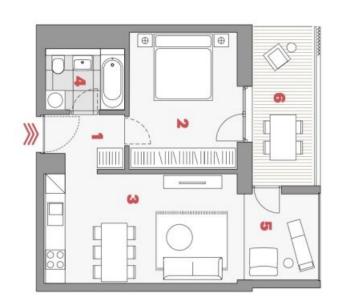

The layout consists of a living room with a **bay window** and a preparation for a kitchen, a bedroom with space for a built-in wardrobe, a bathroom (with a bathtub, toilet, sink, and connection for a washing machine), and a hall. Both rooms have access to a **spacious balcony**.