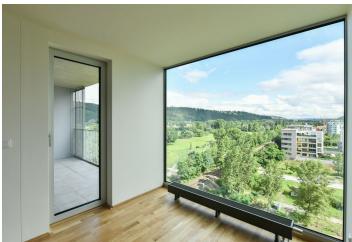

The layout consists of a living room with a **bay window** and a preparation for a kitchen, a bedroom with space for a built-in wardrobe, a bathroom (with a bathtub, toilet, sink, and connection for a washing machine), and a hall. Both rooms have access to a **spacious balcony**.

Facilities include **wooden Euro-windows** with insulated double-glazed panes, **wooden floors**, data and TV socket in both rooms, entrance security fireproof doors (class 2), a recuperation unit for automatic fresh air supply; central heating. The unit comes with a **cellar** and a **parking space** in the garage guarded by a camera system.