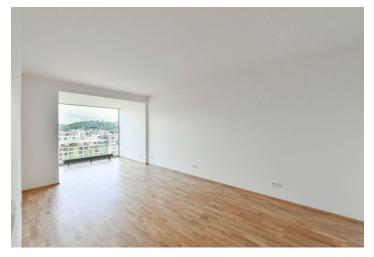

The layout consists of a living room with a **bay window** and a preparation for a kitchen, a bedroom with space for a built-in wardrobe, a bathroom (with a bathtub, toilet, sink, and connection for a washing machine), and a hall. Both rooms have access to a **spacious balcony**.

Facilities include **wooden Euro-windows** with insulated double-glazed panes, **wooden floors**, data and TV socket in both rooms, entrance security fireproof doors (class 2), a recuperation unit for automatic fresh air supply; central heating. The unit comes with a **cellar** and a **parking space** in the garage guarded by a camera system.