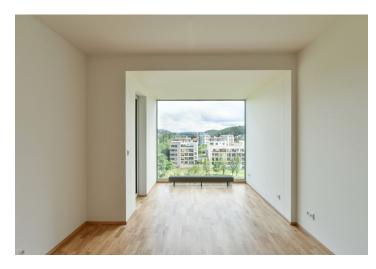

The layout consists of a living room with a **bay window** and a preparation for a kitchen, a bedroom with space for a built-in wardrobe, a bathroom (with a bathtub, toilet, sink, and connection for a washing machine), and a hall. Both rooms have access to a **spacious balcony**.

Facilities include **wooden Euro-windows** with insulated double-glazed panes, **wooden floors**, data and TV socket in both rooms, entrance security fireproof doors (class 2), a recuperation unit for automatic fresh air supply; central heating. The unit comes with a **cellar** and a **parking space** in the garage guarded by a camera system.