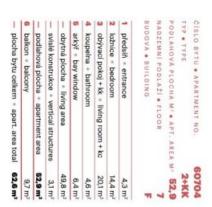

## **Apartment One-bedroom (2+kk)**

52.9 m², Prague 4, Modřany, Mezi Vodami

| Total area       | 63 m²   |
|------------------|---------|
| Floor area*      | 53 m²   |
| Balcony          | 10 m²   |
| Parking          | 350 000 |
| Cellar           | Yes     |
| PENB             | В       |
| Reference number | 39909   |

Floor area 52.9 m², balcony 9.7 m², cellar 3.8 m².

In addition to regular property viewings, we also offer real-time video viewings via WhatsApp, FaceTime, Messenger, Skype, and other apps.

Brno