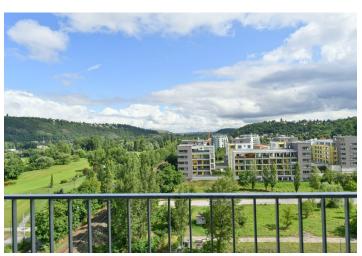

\* Area of the unit according to the Civil Code. The area consists of the sum total area of the entire unit bounded by perimeter walls.

This new apartment with a large balcony overlooking the greenery and the neighboring Hodkovičky golf course is located on the 6th floor of a new building that is part of a green residential area in Modřany on the bank of the Vltava River.

The layout consists of a living room with a **bay window** and a preparation for a kitchen, a bedroom with space for a built-in wardrobe, a bathroom (with a bathtub, toilet, sink, and connection for a washing machine), and a hall. Both rooms have access to a **spacious balcony**.