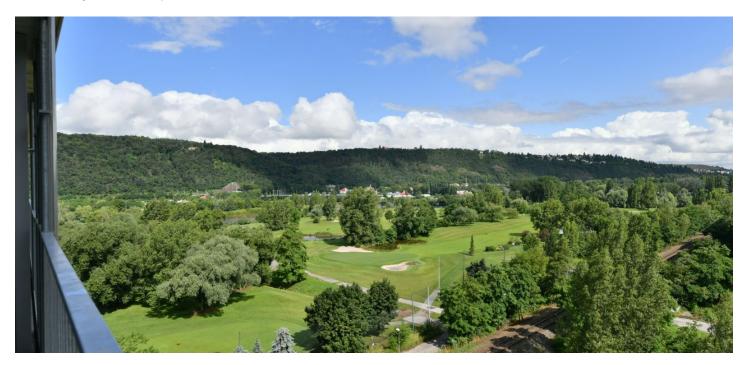

\* Area of the unit according to the Civil Code. The area consists of the sum total area of the entire unit bounded by perimeter walls.

This new apartment with a large balcony overlooking the greenery and the neighboring Hodkovičky golf course is located on the 6th floor of a new building that is part of a green residential area in Modřany on the bank of the Vltava River.

The easily accessible location is being successfully revitalized and transformed into a modern district with complete services, a park, and a wide range of sports activities. In the immediate vicinity, there is a **golf course**, a **leisure area**, and a **bike path** leading to the **Výtoň Embankment** (20 minutes) or to the city center (25 minutes). A tram stop with frequent connections to the city center is an 8-minute walk away.