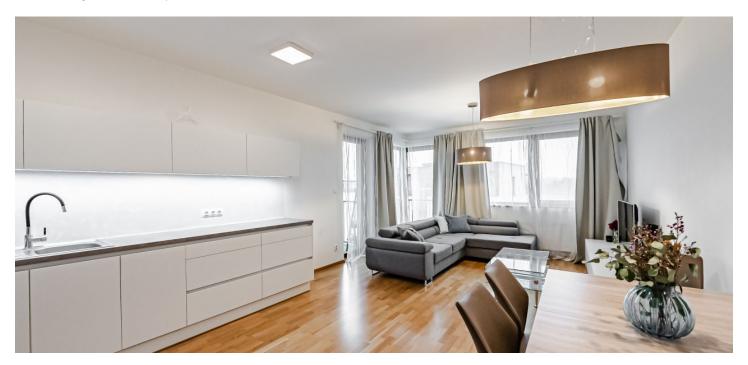

The area of the 5th floor apartment accessible by **elevator** is divided into a living room with an open plan kitchen, 2 bedrooms, a bathroom (with a bathtub), a laundry room, a separate toilet, and an entrance hall. The living room and one bedroom have access to a **sunny covered balcony**.

Facilities include **wooden floors**, wooden Euro windows with interior blinds, **Hansgrohe** bathroom radiators, built-in wardrobes in the lobby and bedroom. The Katalpa kitchen is fully equipped with built-in appliances. The purchase price includes a **garage parking space** and a **cellar storage unit**.