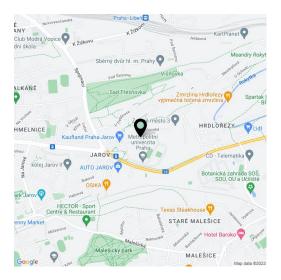

There is a supermarket, art school, or the Metropolitan University near the residential complex, and a kindergarten and elementary school, a post office, a pharmacy, and many shops are within 5 minutes by car or public transport. There are several sports grounds in the area and it is close to the park on Třešňovka Hill, the Smetanka Nature Park, or the Malešický Forest.