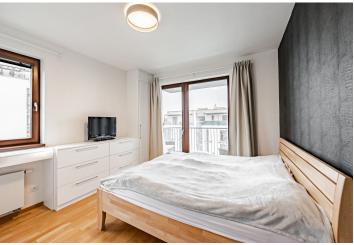

The area of the 5th floor apartment accessible by **elevator** is divided into a living room with an open plan kitchen, 2 bedrooms, a bathroom (with a bathtub), a laundry room, a separate toilet, and an entrance hall. The living room and one bedroom have access to a **sunny covered balcony**.

Facilities include **wooden floors**, wooden Euro windows with interior blinds, **Hansgrohe** bathroom radiators, built-in wardrobes in the lobby and bedroom. The Katalpa kitchen is fully equipped with built-in appliances. The purchase price includes a **garage parking space** and a **cellar storage unit**.