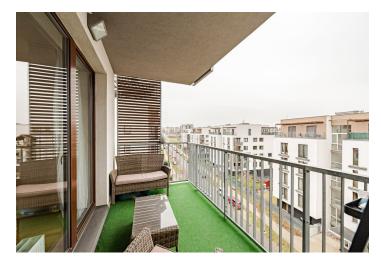

The area of the 5th floor apartment accessible by **elevator** is divided into a living room with an open plan kitchen, 2 bedrooms, a bathroom (with a bathtub), a laundry room, a separate toilet, and an entrance hall. The living room and one bedroom have access to a **sunny covered balcony**.