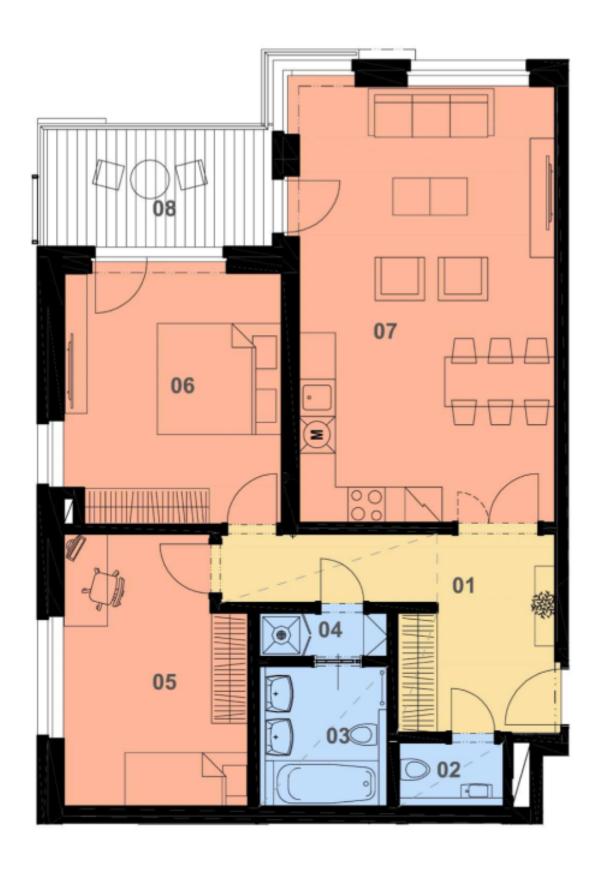

The area of the 5th floor apartment accessible by **elevator** is divided into a living room with an open plan kitchen, 2 bedrooms, a bathroom (with a bathtub), a laundry room, a separate toilet, and an entrance hall. The living room and one bedroom have access to a **sunny covered balcony**.

Interior 76.2 m², balcony 7.1 m², cellar 4.1 m².

The apartment will be available from 1.7.2022.

In addition to regular property viewings, we also offer real-time video viewings via WhatsApp, FaceTime, Messenger, Skype, and other apps.