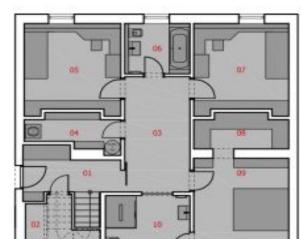

The layout of the new apartment will offer, on the entrance level (4th floor of the building) a master bedroom with a walk-in dressing room and en-suite bathroom, another 2 bedrooms, a central bathroom, a utility room with a connection for a washer and dryer, and a spacious hallway with stairs to the upper floor. Designed as an open living area with a kitchen and dining room, it has a **spacious south-facing terrace with perfect, unobstructed views of the southern horizon** that includes Prague's tallest building, the V-Tower.

#### 4. NP / 4TH FLOOR

#### 5. NP / 5TH FLOOR

#### LEGENDA / LEGEND

| 01 | CHODBA + SCHODIŠTĚ / CORRIDOR + STAIRCASE | 12.30 m              |
|----|-------------------------------------------|----------------------|
| 02 | ŠATNA / CLOACKROOM                        | 05.40 m              |
| 03 | CHODBA / CORRIDOR                         | 13.20 m'             |
| 04 | ŠATNA / CLOACKROOM                        | 04.90 m              |
| 05 | LOŽNICE / BEDROOM                         | 14.10 m <sup>2</sup> |
| 06 | KOUPELNA / BATHROOM                       | 05.40 m              |
| 07 | LOŽNICE / BEDROOM                         | 13.90 m <sup>2</sup> |
| 08 | ŠATNA / CLOACKROOM                        | 05.20 m              |
| 09 | LOŽNICE / BEDROOM                         | 15.40 m              |
| 10 | KOUPELNA / BATHROOM                       | 08.20 m              |
| 11 | OBÝVACÍ POKOJ / LIVING ROOM               | 59.70 m              |
| 12 | ŠATNA / CLOACKROOM                        | 02.20 m              |
| 13 | CHODBA / CORRIDOR                         | 02.90 m              |
| 14 | WC/WC                                     | 02.50 m              |
| 15 | TERASA / TERRACE                          | 25.20 m              |
| Σ  | UŽITNÁ PLOCHA / USABLE AREA               | 165.30 m             |
| X  | PODLAHOVÁ PLOCHA / FLOOR AREA*            | 171.20 m             |
| Σ  | TERASA / TERRACE                          | 25.20 m              |