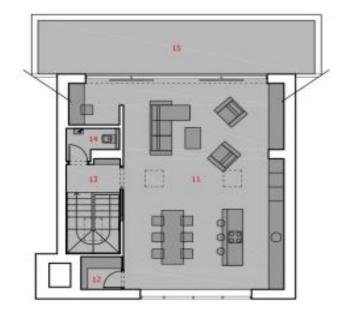

#### 4. NP / 4TH FLOOR

#### LEGENDA / LEGEND

| 01 | CHODBA + SCHODIŠTĚ / CORRIDOR + STAIRCASE | 12.30 m              |
|----|-------------------------------------------|----------------------|
| 02 | ŠATNA / CLOACKROOM                        | 05.40 m              |
| 03 | CHODBA / CORRIDOR                         | 13.20 m'             |
| 04 | ŠATNA / CLOACKROOM                        | 04.90 m              |
| 05 | LOŽNICE / BEDROOM                         | 14.10 m <sup>2</sup> |
| 06 | KOUPELNA / BATHROOM                       | 05.40 m              |
| 07 | LOŽNICE / BEDROOM                         | 13.90 m <sup>2</sup> |
| 08 | ŠATNA / CLOACKROOM                        | 05.20 m              |
| 09 | LOŽNICE / BEDROOM                         | 15.40 m              |
| 10 | KOUPELNA / BATHROOM                       | 08.20 m              |
| 11 | OBÝVACÍ POKOJ / LIVING ROOM               | 59.70 m              |
| 12 | ŠATNA / CLOACKROOM                        | 02.20 m              |
| 13 | CHODBA / CORRIDOR                         | 02.90 m              |
| 14 | WC/WC                                     | 02.50 m              |
| 15 | TERASA / TERRACE                          | 25.20 m              |
| Σ  | UŽITNÁ PLOCHA / USABLE AREA               | 165.30 m             |
| X  | PODLAHOVÁ PLOCHA / FLOOR AREA*            | 171.20 m             |
| Σ  | TERASA / TERRACE                          | 25.20 m              |