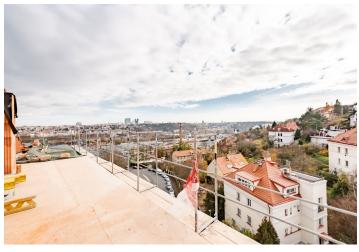

The layout of the new apartment will offer, on the entrance level (4th floor of the building) a master bedroom with a walk-in dressing room and en-suite bathroom, another 2 bedrooms, a central bathroom, a utility room with a connection for a washer and dryer, and a spacious hallway with stairs to the upper floor. Designed as an open living area with a kitchen and dining room, it has a **spacious south-facing terrace with perfect, unobstructed views of the southern horizon** that includes Prague's tallest building, the V-Tower.