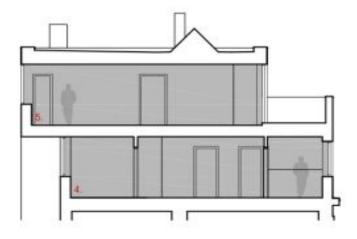

### **ŘEZ / SECTION**

Uštná ptocha pod šilvnou konstrukcí je započtana od výšky 750 mm. usable space under the skoping structure is counted from the height of 750 mm

Podatová plocha pod šikmou střechou je započtena od vjěky 750 mm Floor space under the skoping roof is counted from the height of 750 mm