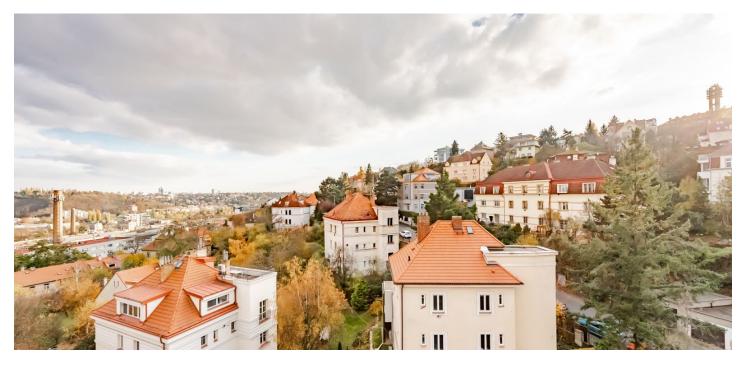

\* Area of the unit according to the Civil Code. The area consists of the sum total area of the entire unit bounded by perimeter walls.

The generously apportioned duplex apartment with a large south-facing terrace and parking is being created in an extension of an apartment building in a pleasant green part of Prague Smíchov right next to the Dívčí hrady nature park with grazing horses, next to the Ctirad natural monument, and at the same time only a few minutes' drive from the Anděl pedestrian zone and the newly emerging district of Smíchov City. Estimated completion in June 2022.

The apartments will be handed over completed and in a standard set by the developer. Gas boiler heating. **Parking spaces are available on the property**.

The location is ideal for quiet family living. A few steps from the building is a lookout spot in the Ctirad natural monument with paths that lead to **Dívčí hrady**, a paddock of **wild horses**, **Děvín Hill**, and the vast **Prokop Valley**. Within walking distance is a kindergarten with English lessons, a **farm produce shop**, a supermarket, and a renowned restaurant, and about 1 km away is a primary school, a sports field with a **swimming pool** and gym, and tennis courts. Transport connections are provided by buses (the ride to the metro station takes 7 minutes). The nearby railway station will be renewed and offer suburban trains to the Smíchov Railway Station. The modern Smíchov City district is also being built nearby, within which a footbridge will be built, accelerating access to the Smíchovské nádraží metro station.