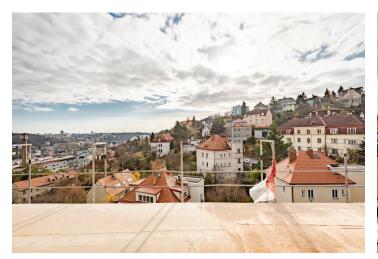

The layout of the new apartment will offer, on the entrance level (4th floor of the building) a master bedroom with a walk-in dressing room and en-suite bathroom, another 2 bedrooms, a central bathroom, a utility room with a connection for a washer and dryer, and a spacious hallway with stairs to the upper floor. Designed as an open living area with a kitchen and dining room, it has a **spacious south-facing terrace with perfect, unobstructed views of the southern horizon** that includes Prague's tallest building, the V-Tower.