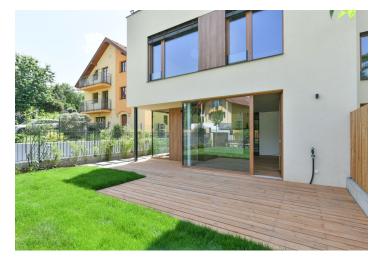

Sold

On the ground floor is a living area with a preparation for a kitchen, a terrace, a foyer, and a bathroom with a bathtub and shower. Upstairs, there are 3 bedrooms, a second bathroom, and a staircase hall.

Floor area 125.1 m<sup>2</sup>, terrace 23.8 m<sup>2</sup>, garden (incl. terrace) 113 m<sup>2</sup>, cellar 8.1 m<sup>2</sup>