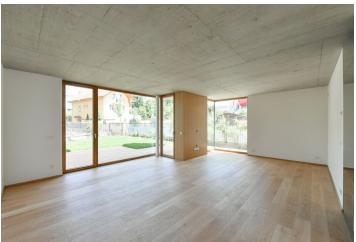

Sold

On the ground floor is a living area with a preparation for a kitchen, a terrace, a foyer, and a bathroom with a bathtub and shower. Upstairs, there are 3 bedrooms, a second bathroom, and a staircase hall.

The high standard facilities include air-conditioning, insulated triple-glazed wooden windows (with electrically operated external blinds in the bedrooms), oak floors, elegant oak staircases, larch wood on the terrace, Sapeli Elegant rebate-free doors with magnetic locks, and a preparation for an intelligent home system. Heating and hot water are provided by a gas condensing boiler. The purchase price includes a large cellar storage unit, and 2 parking spaces in the underground garage with a charging station for electric cars are at an extra cost.