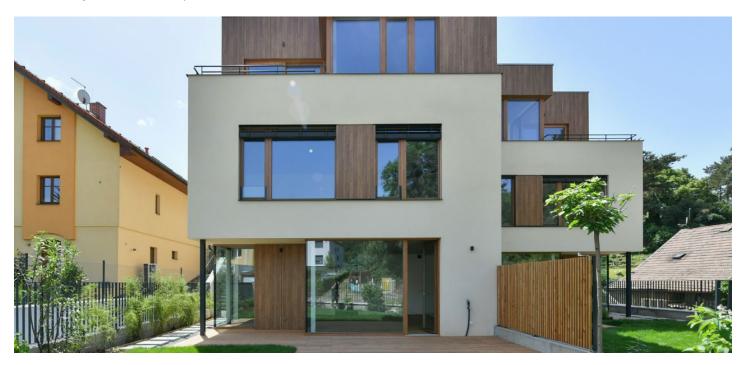

\* Area of the unit according to the Civil Code. The area consists of the sum total area of the entire unit bounded by perimeter walls.

This garden apartment with the atmosphere of a family house is fully wheelchair accessible. Part of a boutique residential project designed by the SENAA architectural studio, the recently completed villa stands on a quiet, impassable street right next to a larch grove between several nature parks, only a 3-minute walk from a tram stop and a few minutes' drive from the Anděl center of Smíchov.

This perfectly accessible location is ideal for quiet family living. Forest parks , natural monuments, swimming pools, and a golf course are all nearby. A tram and bus stop with connections to the Nemocnice Motol metro station is within a 3-minute walk. The Andel Smíchov Center with shops, cinemas, restaurants, and cafés is a 15-minute tram ride away. You can quickly drive to the Prague Ring Road and a tunnel complex.