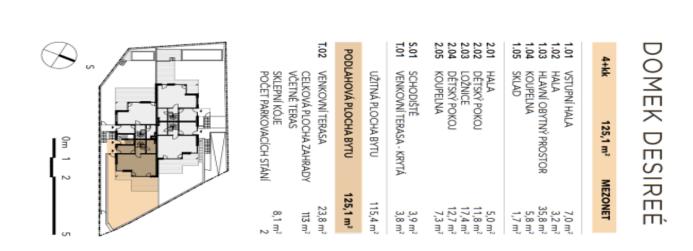

## **Apartment Three-bedroom (4+kk)**

125.1 m², Prague 5, Motol, 5. máje

Total area 149 m<sup>2</sup> Floor area\* 125 m<sup>2</sup> 24 m<sup>2</sup> **Terrace** Garden 113 m<sup>2</sup> 690 000 **Parking** Yes Garage Cellar Yes **PENB** В Reference number 39853

Floor area 125.1 m<sup>2</sup>, terrace 23.8 m<sup>2</sup>, garden (incl. terrace) 113 m<sup>2</sup>, cellar 8.1 m<sup>2</sup>