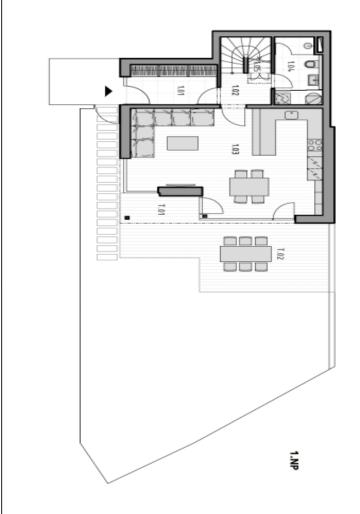

Sold

On the ground floor is a living area with a preparation for a kitchen, a terrace, a foyer, and a bathroom with a bathtub and shower. Upstairs, there are 3 bedrooms, a second bathroom, and a staircase hall.