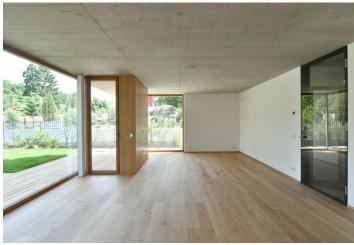

Sold

On the ground floor is a living area with a preparation for a kitchen, a terrace, a foyer, and a bathroom with a bathtub and shower. Upstairs, there are 3 bedrooms, a second bathroom, and a staircase hall.

The high standard facilities include air-conditioning, insulated triple-glazed wooden windows (with electrically operated external blinds in the bedrooms), oak floors, elegant oak staircases, larch wood on the terrace, Sapeli Elegant rebate-free doors with magnetic locks, and a preparation for an intelligent home system. Heating and hot water are provided by a gas condensing boiler. The purchase price includes a large cellar storage unit, and 2 parking spaces in the underground garage with a charging station for electric cars are at an extra cost.