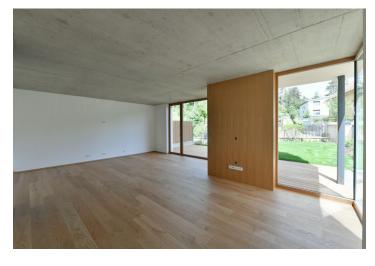

Sold

On the ground floor is a living area with a preparation for a kitchen, a terrace, a foyer, and a bathroom with a bathtub and shower. Upstairs, there are 3 bedrooms, a second bathroom, and a staircase hall.

The high standard facilities include air-conditioning, insulated triple-glazed wooden windows (with electrically operated external blinds in the bedrooms), oak floors, elegant oak staircases, larch wood on the terrace, Sapeli Elegant rebate-free doors with magnetic locks, and a preparation for an intelligent home system. Heating and hot water are provided by a gas condensing boiler. The purchase price includes a large cellar storage unit, and 2 parking spaces in the underground garage with a charging station for electric cars are at an extra cost.