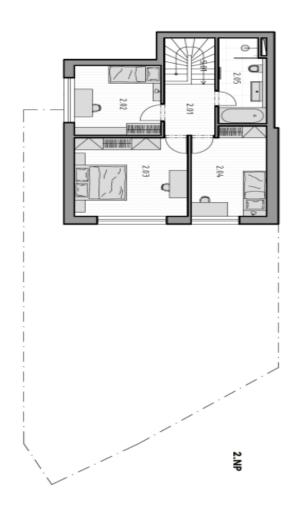

Sold

On the ground floor is a living area with a preparation for a kitchen, a terrace, a foyer, and a bathroom with a bathtub and shower. Upstairs, there are 3 bedrooms, a second bathroom, and a staircase hall.

Floor area 125.1 m<sup>2</sup>, terrace 23.8 m<sup>2</sup>, garden (incl. terrace) 113 m<sup>2</sup>, cellar 8.1 m<sup>2</sup>