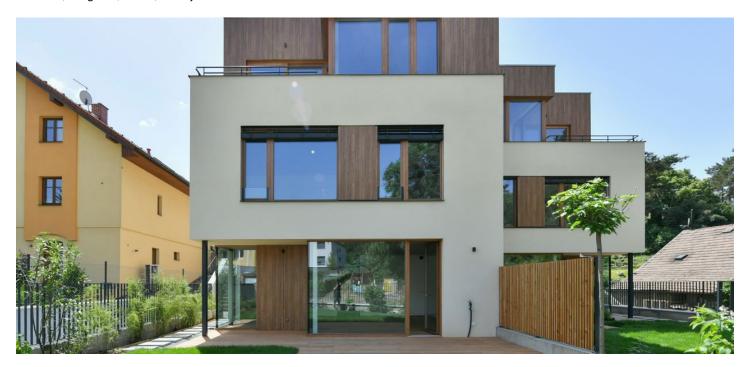

\* Area of the unit according to the Civil Code. The area consists of the sum total area of the entire unit bounded by perimeter walls.

A unique offer of a penthouse with a greet roof, which is a part of a boutique residential project designed by the SENAA architectural studio. The recently completed villa stands on a quiet impassable street right next to a larch grove between several nature parks, only a 3-minute walk from a tram stop and a few minutes' drive from the Anděl center of Smíchov.

This perfectly accessible location is ideal for **quiet family living**. Forest parks , natural monuments, **swimming pools**, and a **golf course** are all nearby. A tram and bus stop with connections to the Nemocnice Motol metro station is within a 3-minute walk. The **Anděl** Smíchov Center with shops, cinemas, restaurants, and cafés is a 15-minute tram ride away. You can quickly drive to the Prague Ring Road and a tunnel complex.