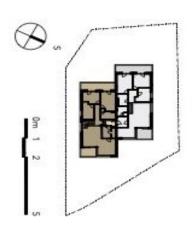

This penthouse on the **2nd floor** offers a large living room with a dining area, a preparation for a kitchen, and a **terrace with views** of the surrounding greenery, a hall, and a bathroom with a shower. Upstairs are 3 bedrooms, a second bathroom (with a bathtub and shower), and a staircase hall. Two of the bedrooms have **access to the terrace** facing the garden.