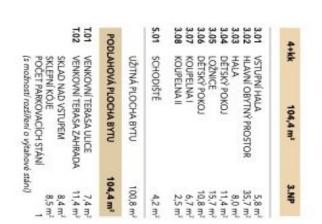

## **Apartment Three-bedroom (4+kk)**

Sold

104.4 m², Prague 5, Motol, 5. máje

| Total area       | 123 m²  |
|------------------|---------|
| Floor area*      | 104 m²  |
| Terrace          | 19 m²   |
| Parking          | 345 000 |
| Garage           | Yes     |
| Cellar           | Yes     |
| PENB             | В       |
| Reference number | 39850   |

Floor area 104.4 m², terraces 11.4 m² and 7.4 m², cellar 8.5 m².