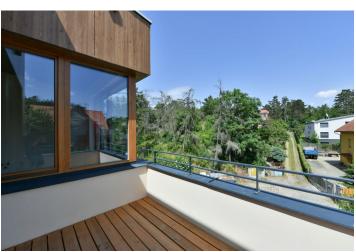

This penthouse on the **2nd floor** offers a large living room with a dining area, a preparation for a kitchen, and a **terrace with views** of the surrounding greenery, a hall, and a bathroom with a shower. Upstairs are 3 bedrooms, a second bathroom (with a bathtub and shower), and a staircase hall. Two of the bedrooms have **access to the terrace** facing the garden.

Floor area 104.4 m², terraces 11.4 m² and 7.4 m², cellar 8.5 m².