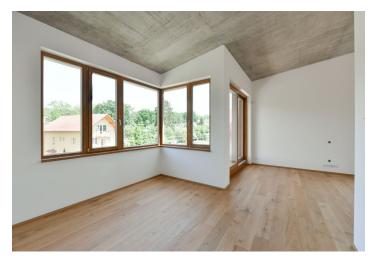

This penthouse on the **2nd floor** offers a large living room with a dining area, a preparation for a kitchen, and a **terrace with views** of the surrounding greenery, a hall, and a bathroom with a shower. Upstairs are 3 bedrooms, a second bathroom (with a bathtub and shower), and a staircase hall. Two of the bedrooms have **access to the terrace** facing the garden.

The high standard facilities include air-conditioning, insulated triple-glazed wooden windows (with electrically operated external blinds in the bedrooms), oak floors, elegant oak staircases, larch wood on the terrace, Sapeli Elegant rebate-free doors with magnetic locks, and a preparation for an intelligent home system. Heating and hot water are provided by a gas condensing boiler. The purchase price includes a large cellar storage unit, and parking spaces in the underground garage with a charging station for electric cars are at an extra cost.