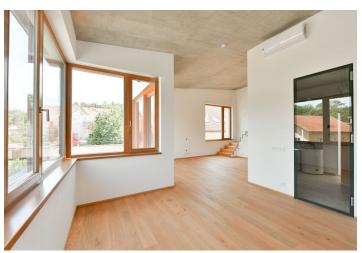

This penthouse on the **2nd floor** offers a large living room with a dining area, a preparation for a kitchen, and a **terrace with views** of the surrounding greenery, a hall, and a bathroom with a shower. Upstairs are 3 bedrooms, a second bathroom (with a bathtub and shower), and a staircase hall. Two of the bedrooms have **access to the terrace** facing the garden.

The high standard facilities include air-conditioning, insulated triple-glazed wooden windows (with electrically operated external blinds in the bedrooms), oak floors, elegant oak staircases, larch wood on the terrace, Sapeli Elegant rebate-free doors with magnetic locks, and a preparation for an intelligent home system. Heating and hot water are provided by a gas condensing boiler. The purchase price includes a large cellar storage unit, and parking spaces in the underground garage with a charging station for electric cars are at an extra cost.