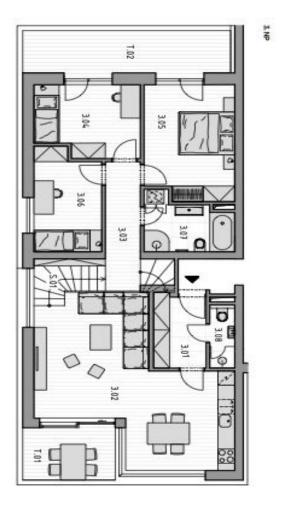

This penthouse on the **2nd floor** offers a large living room with a dining area, a preparation for a kitchen, and a **terrace with views** of the surrounding greenery, a hall, and a bathroom with a shower. Upstairs are 3 bedrooms, a second bathroom (with a bathtub and shower), and a staircase hall. Two of the bedrooms have **access to the terrace** facing the garden.

Floor area 104.4 m², terraces 11.4 m² and 7.4 m², cellar 8.5 m².