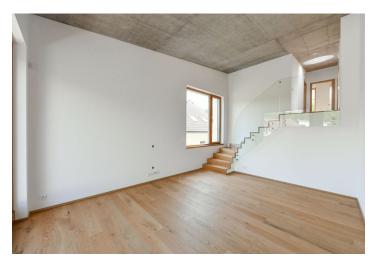

This penthouse on the **2nd floor** offers a large living room with a dining area, a preparation for a kitchen, and a **terrace with views** of the surrounding greenery, a hall, and a bathroom with a shower. Upstairs are 3 bedrooms, a second bathroom (with a bathtub and shower), and a staircase hall. Two of the bedrooms have **access to the terrace** facing the garden.

The high standard facilities include air-conditioning, insulated triple-glazed wooden windows (with electrically operated external blinds in the bedrooms), oak floors, elegant oak staircases, larch wood on the terrace, Sapeli Elegant rebate-free doors with magnetic locks, and a preparation for an intelligent home system. Heating and hot water are provided by a gas condensing boiler. The purchase price includes a large cellar storage unit, and parking spaces in the underground garage with a charging station for electric cars are at an extra cost.