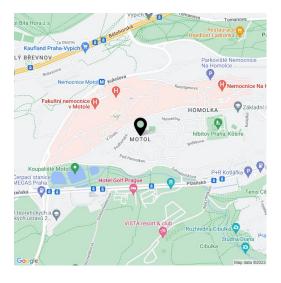

This perfectly accessible location is ideal for **quiet family living**. Forest parks , natural monuments, **swimming pools**, and a **golf course** are all nearby. A tram and bus stop with connections to the Nemocnice Motol metro station is within a 3-minute walk. The **Anděl** Smíchov Center with shops, cinemas, restaurants, and cafés is a 15-minute tram ride away. You can quickly drive to the Prague Ring Road and a tunnel complex.