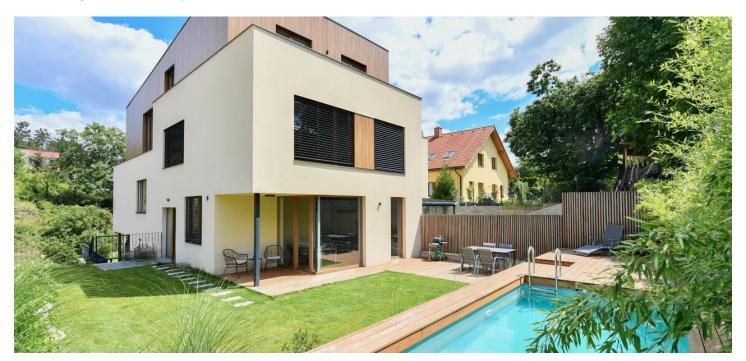

\* Area of the unit according to the Civil Code. The area consists of the sum total area of the entire unit bounded by perimeter walls.

This garden apartment with the atmosphere of a family house and a private swimming pool is part of a boutique residential project designed by the SENAA architectural studio. The recently completed villa stands on a quiet impassable street right next to a larch grove between several nature parks, only a 3-minute walk from a tram stop and a few minutes' drive from the Anděl center of Smíchov.

On the ground floor there is a living area with a preparation for a kitchen and access to a **small covered terrace and the larger open terrace and further to the pool**, a hall, and a bathroom with a preparation for a washing machine. Upstairs are 3 bedrooms, a second bathroom (with a bathtub and shower), and a staircase hall.

This perfectly accessible location is ideal for **quiet family living**. Forest parks , natural monuments, **swimming pools**, and a **golf course** are all nearby. A tram and bus stop with connections to the Nemocnice Motol metro station is within a 3-minute walk. The **Anděl** Smíchov Center with shops, cinemas, restaurants, and cafés is a 15-minute tram ride away. You can quickly drive to the Prague Ring Road and a tunnel complex.

Floor area 136.1  $m^2$ , terraces 25.6  $m^2$ , 13.6  $m^2$  and 5.1  $m^2$ , garden (incl. terrace) 180.2  $m^2$ , pool 23.7  $m^2$ , cellar 10.7  $m^2$ .