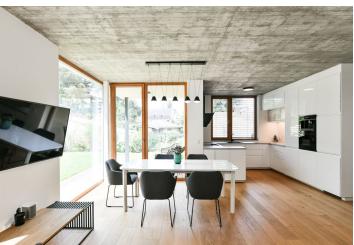

On the ground floor there is a living area with a preparation for a kitchen and access to a **small covered terrace and the larger open terrace and further to the pool**, a hall, and a bathroom with a preparation for a washing machine. Upstairs are 3 bedrooms, a second bathroom (with a bathtub and shower), and a staircase hall.

The high standard facilities include air-conditioning, insulated triple-glazed wooden windows (with electrically operated external blinds in the bedrooms), oak floors, elegant oak staircases, larch wood on the terrace, Sapeli Elegant rebate-free doors with magnetic locks, and a preparation for an intelligent home system. Heating and hot water are provided by a gas condensing boiler. The purchase price includes a large cellar storage unit, and 2 parking spaces in the underground garage with a charging station for electric cars are at an extra cost.