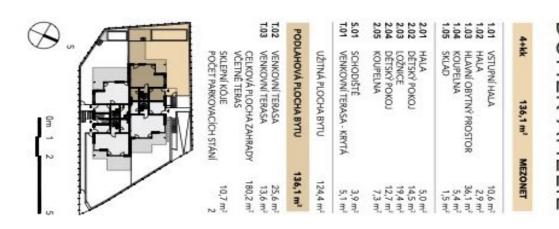

Floor area 136.1  $m^2$ , terraces 25.6  $m^2$ , 13.6  $m^2$  and 5.1  $m^2$ , garden (incl. terrace) 180.2  $m^2$ , pool 23.7  $m^2$ , cellar 10.7  $m^2$ .