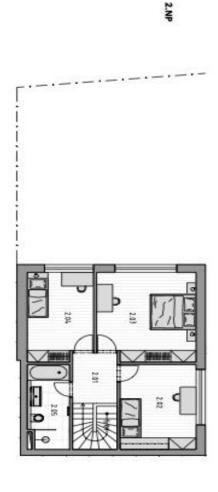

On the ground floor there is a living area with a preparation for a kitchen and access to a **small covered terrace and the larger open terrace and further to the pool**, a hall, and a bathroom with a preparation for a washing machine. Upstairs are 3 bedrooms, a second bathroom (with a bathtub and shower), and a staircase hall.

Floor area 136.1  $m^2$ , terraces 25.6  $m^2$ , 13.6  $m^2$  and 5.1  $m^2$ , garden (incl. terrace) 180.2  $m^2$ , pool 23.7  $m^2$ , cellar 10.7  $m^2$ .