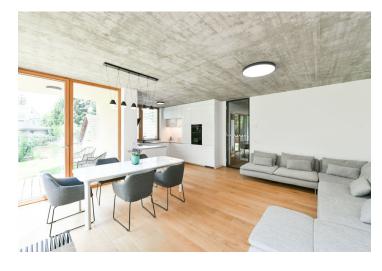

On the ground floor there is a living area with a preparation for a kitchen and access to a **small covered terrace and the larger open terrace and further to the pool**, a hall, and a bathroom with a preparation for a washing machine. Upstairs are 3 bedrooms, a second bathroom (with a bathtub and shower), and a staircase hall.

The high standard facilities include air-conditioning, insulated triple-glazed wooden windows (with electrically operated external blinds in the bedrooms), oak floors, elegant oak staircases, larch wood on the terrace, Sapeli Elegant rebate-free doors with magnetic locks, and a preparation for an intelligent home system. Heating and hot water are provided by a gas condensing boiler. The purchase price includes a large cellar storage unit, and 2 parking spaces in the underground garage with a charging station for electric cars are at an extra cost.