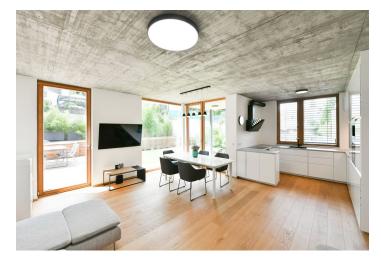

On the ground floor there is a living area with a preparation for a kitchen and access to a **small covered terrace and the larger open terrace and further to the pool**, a hall, and a bathroom with a preparation for a washing machine. Upstairs are 3 bedrooms, a second bathroom (with a bathtub and shower), and a staircase hall.

The high standard facilities include air-conditioning, insulated triple-glazed wooden windows (with electrically operated external blinds in the bedrooms), oak floors, elegant oak staircases, larch wood on the terrace, Sapeli Elegant rebate-free doors with magnetic locks, and a preparation for an intelligent home system. Heating and hot water are provided by a gas condensing boiler. The purchase price includes a large cellar storage unit, and 2 parking spaces in the underground garage with a charging station for electric cars are at an extra cost.