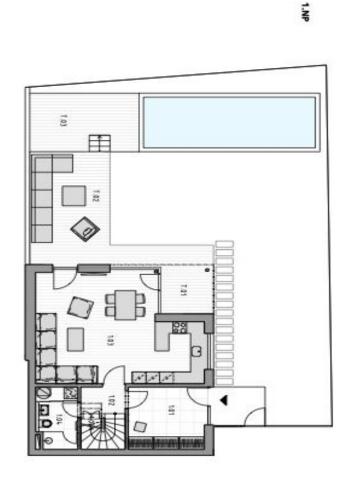

On the ground floor there is a living area with a preparation for a kitchen and access to a **small covered terrace and the larger open terrace and further to the pool**, a hall, and a bathroom with a preparation for a washing machine. Upstairs are 3 bedrooms, a second bathroom (with a bathtub and shower), and a staircase hall.